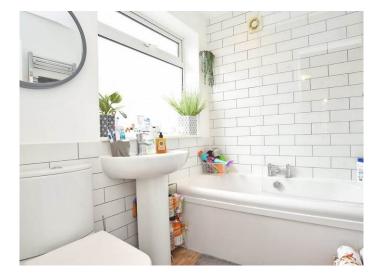

# **BATHROOM**

Three-piece white suite incorporating bath with shower over, pedestal washbasin, low-flush WC and heated towel rail. Window to side.