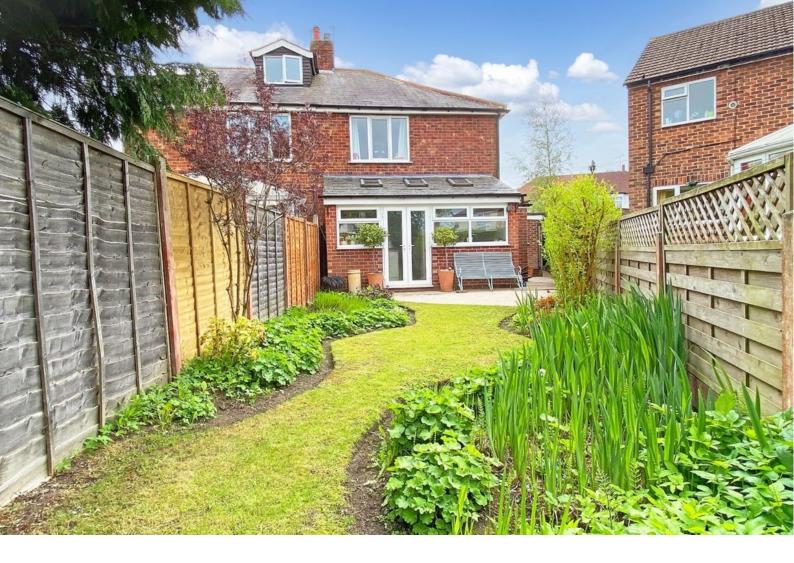

#### **OUTSIDE**

Driveway leads to good sized garage with up and over door. Attractive rear garden with patio, shaped lawned and planted borders.

Tenure - Freehold

**Council Tax Band -** C

Total Area: 89.7 m² ... 966 ft²