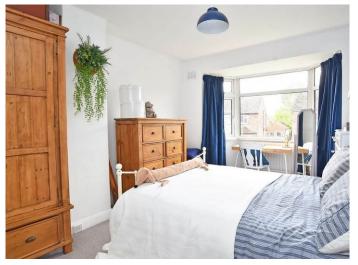

# FIRST FLOOR BEDROOM 1

Bay window to front and central heating radiator.

## BEDROOM 2

Window to rear and central heating radiator.

#### **BEDROOM 3**

Window to front and central heating radiator.