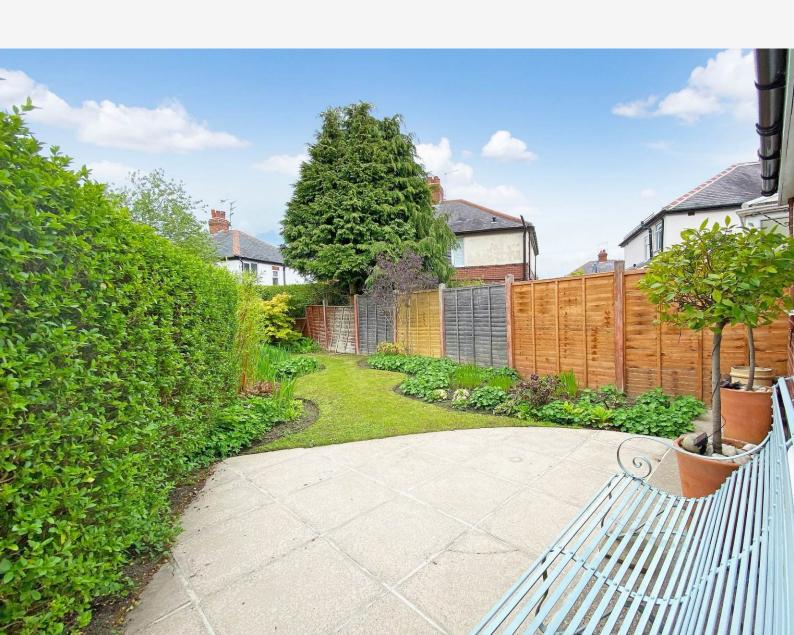

#### **OUTSIDE**

Driveway leads to good sized garage with up and over door. Attractive rear garden with patio, shaped lawned and planted borders.

Tenure - Freehold

**Council Tax Band -** C

Total Area: 89.7 m² ... 966 ft²