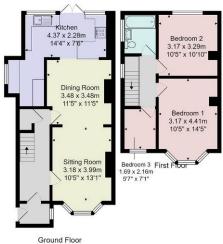

#### **OUTSIDE**

Driveway leads to good sized garage with up and over door. Attractive rear garden with patio, shaped lawned and planted borders.

Tenure - Freehold

**Council Tax Band -** C

Total Area: 89.7 m² ... 966 ft²

All measurements are approximate and for display purposes only.

No liability is accepted by either the agency or Box Property Solutions Ltd as to the exact measurements of the rooms.

Box Property Solutions Ltd retains the copyright on this plan and allows agents to use it with agreed permission.