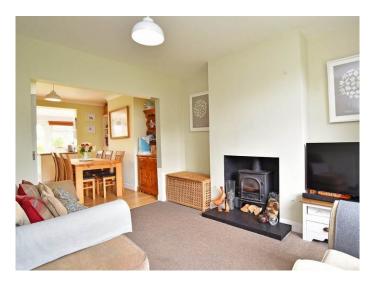

#### LIVING ROOM

Bay window to the front, central heating radiator, logburner. Opening to:

## **DINING ROOM**

Central heating radiator.