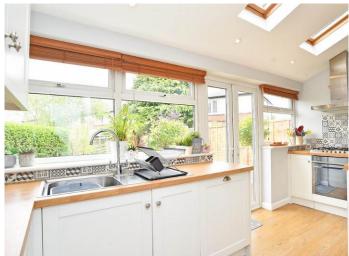

## **EXTENDED KITCHEN**

Range of white shaker style wall and base units with fitted appliances, Velux windows and double doors leading to rear yard.