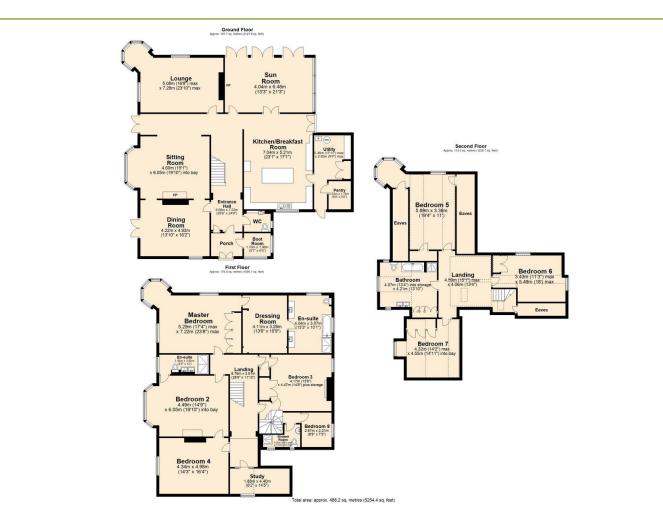

## Newmarket Road Eaton | Norwich | Norfolk | NR4 7LA £3,800 pcm

Spectacular and unique detached residence, situated in a prestigious and sought-after location

Boasting over 5,250 sq/ft. of living space across 3 floors, offered furnished or unfurnished

8 bedrooms across the top 2 floors, some with spectacular views plus 5 with storage

First floor master suite with turreted bedroom, generous dressing room and stylish en-suite b athroom

Modern 23'1 kitchen/breakfast room with breakfast bar, granite worktops and gloss units

4 reception rooms, each with its own unique character including 23'10 turreted lounge

21'3 sun room, 17'3 sitting room, 16'2 dining room, 17'11 utility, 14'5 study plus boot room

Gas central heating and a mixture of single, secondary and double glazing