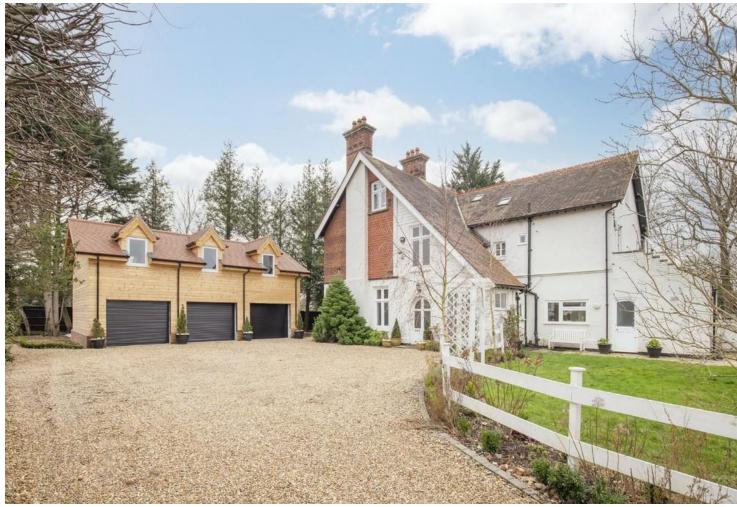

A stunning and unique detached 3-storey period property boasting rarely seen levels of accommodation in a highly prestigious location off a private avenue, perfect for city access. This spectacular family residence, offered furnished or unfurnished, includes 8 bedrooms split between the top 2 floors, 4 ground floor reception rooms – each with its own character, stylish kitchen/breakfast room, outdoor he ated pool and double garage. Truly magnificent with unrivalled versatility!

## Newmarket Road Eaton | Norwich | Norfolk | NR4 7LA £3,800 pcm

Spectacular and unique detached residence, situated in a prestigious and sought-after location

Boasting over 5,250 sq/ft. of living space across 3 floors, offered furnished or unfurnished