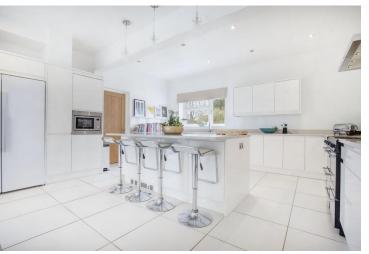

8 bedrooms across the top 2 floors, some with spectacular views plus 5 with storage

First floor master suite with turreted bedroom, generous dressing room and stylish en-suite b athroom

Modern 23'1 kitchen/breakfast room with breakfast bar, granite worktops and gloss units