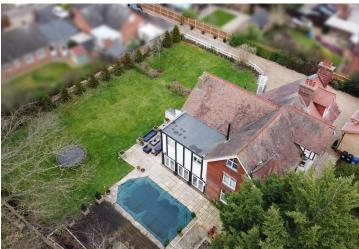

## OUTSIDE

The property is accessed via a private shingled driveway, leading off from Poplar Avenue. The driveway is flanked by wooden fencing before opening out into an approx. 159' x 155' plot. To the righthand side mature beds and trees flank an extensive lawn, with a row of conifers forming a partial screen between the property and the neighbouring bungalow. To the far side of the property lies a bespoke entertaining space including a decked area, generous patios, outdoor kitchen, firepit and barbeque area, all surrounding an approx. 27' x 12' unfenced heated outdoor swimming pool. An approx. 15' x 10' enclosed section of garden includes several pine trees and functions as a woodstore. A double garage is also included, offering electric doors, light, power and wiring for electric vehicle charging points. Please contact the office for more information.