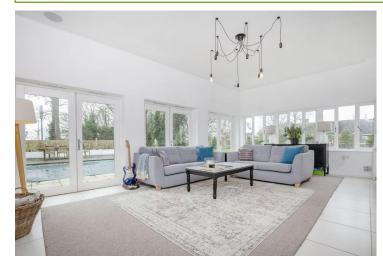

4 reception rooms, each with its own unique character including 23'10 turreted lounge

21'3 sun room, 17'3 sitting room, 16'2 dining room, 17'11 utility, 14'5 study plus boot room

Gas central heating and a mixture of single, secondary and double glazing