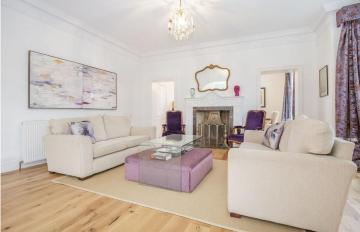

4 reception rooms, each with its own unique character including 23'10 turreted lounge

21'3 sun room, 17'3 sitting room, 16'2 dining room, 17'11 utility, 14'5 study plus boot room

Gas central heating and a mixture of single, secondary and double glazing