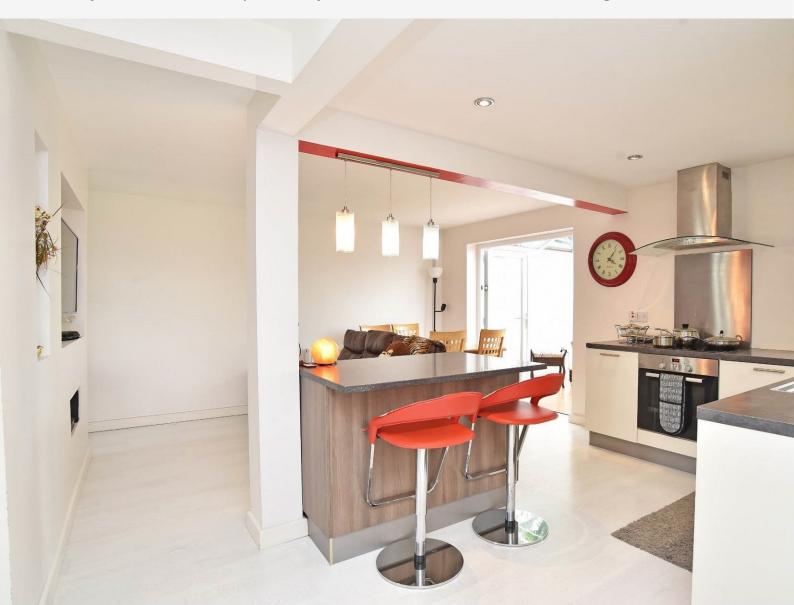

## GROUND FLOOR LIVING AREA AND KITCHEN

On the ground floor there is a stunning open plan living area and kitchen where there is space for sitting and dining areas. The kitchen comprises a range of modern wall and base units with island and breakfast bar. Electric hob and oven and integrated appliances. There is a window to rear overlooking the garden and glazed doors lead to a conservatory.