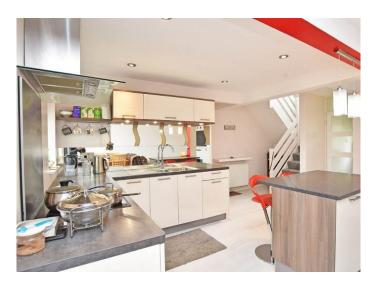

## GROUND FLOOR LIVING AREA AND KITCHEN

On the ground floor there is a stunning open plan living area and kitchen where there is space for sitting and dining areas. The kitchen comprises a range of modern wall and base units with island and breakfast bar. Electric hob and oven and integrated appliances. There is a window to rear overlooking the garden and glazed doors lead to a conservatory.