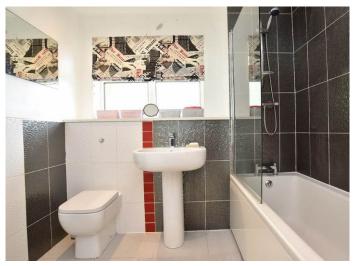

#### BATHROOM

A modern white suite with WC, basin and bath with shower above. Window to rear.