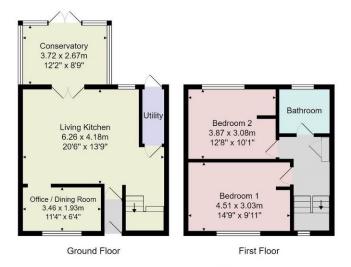

## GROUND FLOOR LIVING AREA AND KITCHEN

On the ground floor there is a stunning open plan living area and kitchen where there is space for sitting and dining areas. The kitchen comprises a range of modern wall and base units with island and breakfast bar. Electric hob and oven and integrated appliances. There is a window to rear overlooking the garden and glazed doors lead to a conservatory.

## CONSERVATORY

Providing a further sitting area with windows and glazed doors enjoying an attractive outlook over the garden and countryside views beyond.

## OFFICE

Providing a separate work area with window to front.

#### UTILITY

Providing a useful workspace with plumbing for appliances.

## FIRST FLOOR

**BEDROOM 1** A double bedroom with window to front.

## **BEDROOM 2**

A further good sized double bedroom with window to rear.

#### BATHROOM

A modern white suite with WC, basin and bath with shower above. Window to rear.

Council Tax Band - B

Total Area: 89.0 m<sup>2</sup> ... 958 ft<sup>2</sup> All measurements are approximate and for display purposes only. No liability is accepted by either the agency or Box Property Solutions Ltd as to the exact measurements of the rooms. Box Property Solutions Ltd retains the copyright on this plan and allows agents to use it with agreed permission.