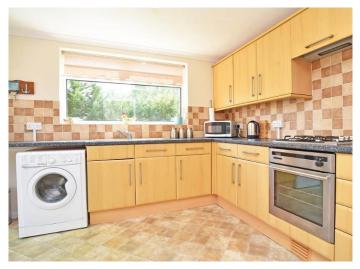

# **KITCHEN**

With a range of wall and base units, gas hob and electric oven and space and plumbing for appliances. Window to rear and door to side. (The cooker, fridge freezer, microwave and washer to be included in the sale.)