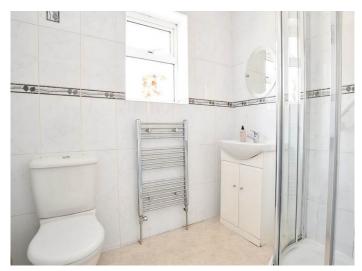

# BATHROOM

A white modern suite with WC, washbasin set within a vanity unit, and shower. Heated towel rail and window to side.