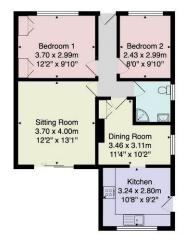

# OUTSIDE

The property occupies a generous plot with large front garden driveway and garage and attractive lawned rear garden with paved sitting area.

Tenure - Freehold

Council Tax Band - C

Total Area: 61.9 m<sup>2</sup> ... 667 ft<sup>2</sup> All measurements are approximate and for display purposes only. No liability is accepted by either the agency or Box Property Solutions Ltd as to the exact measurements of the rooms. Box Property Solutions Ltd retains the copyright on this plan and allows agents to use it with agreed permission.