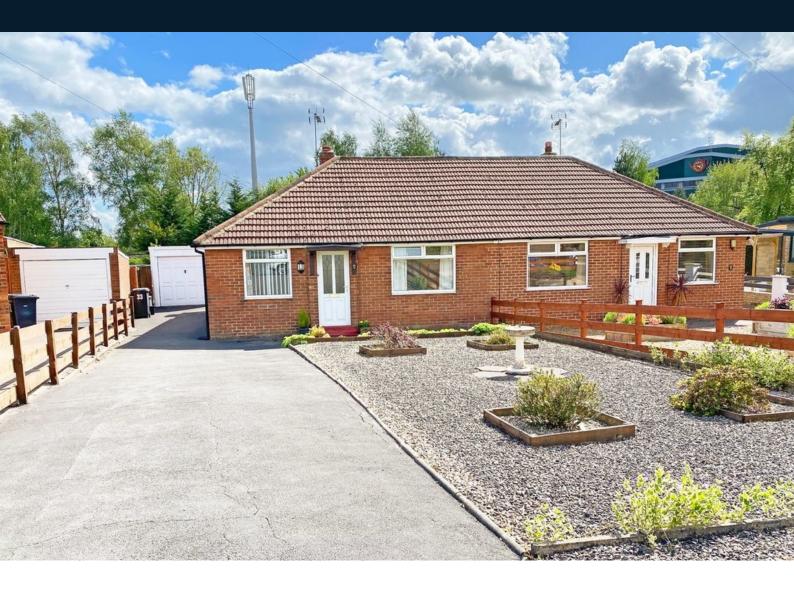

# 33 Forest Way, Harrogate, North Yorkshire, HG2 7JS

A spacious and well presented two bedroomed semi-detached bungalow with generous garden and garage, situated in this quiet and convenient position on the outskirts of Harrogate.

This super bungalow provides extended accommodation comprising sitting room, dining room and kitchen together with two good-sized bedrooms and modern shower room. The good-sized and attractive garden is a particular feature of this property, and a driveway provides ample off-road parking and leads to a garage.

The property is situated in a most convenient location and is just a short distance from a range of excellent local amenities in Starbeck, including railway station, and is also convenient for Harrogate and Knaresborough town centres and the A1(M). Offered for sale with no onward chain.

# OUTSIDE

The property occupies a generous plot with large front garden driveway and garage and attractive lawned rear garden with paved sitting area.

Tenure - Freehold

Council Tax Band - C

Total Area: 61.9 m<sup>2</sup> ... 667 ft<sup>2</sup> All measurements are approximate and for display purposes only. No liability is accepted by either the agency or Box Property Solutions Ltd as to the exact measurements of the rooms. Box Property Solutions Ltd retains the copyright on this plan and allows agents to use it with agreed permission.