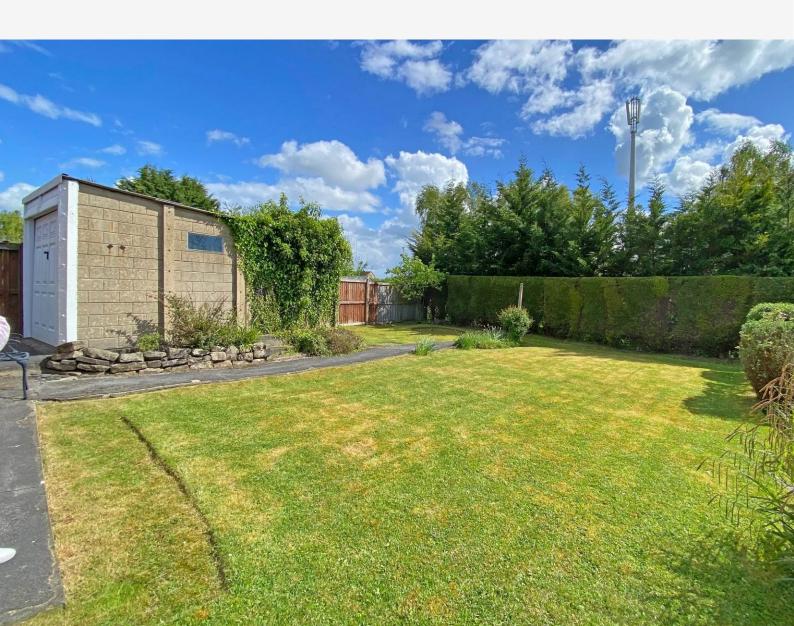

# OUTSIDE

The property occupies a generous plot with large front garden driveway and garage and attractive lawned rear garden with paved sitting area.

Tenure - Freehold

Council Tax Band - C

Total Area: 61.9 m<sup>2</sup> ... 667 ft<sup>2</sup> All measurements are approximate and for display purposes only. No liability is accepted by either the agency or Box Property Solutions Ltd as to the exact measurements of the rooms. Box Property Solutions Ltd retains the copyright on this plan and allows agents to use it with agreed permission.