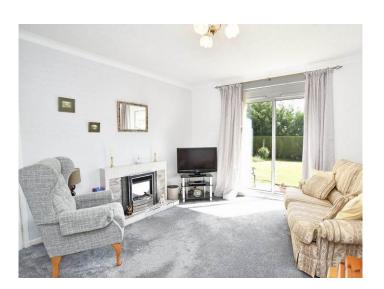

## SITTING ROOM

Spacious reception room with fireplace with electric fire and glazed sliding doors overlooking the garden.