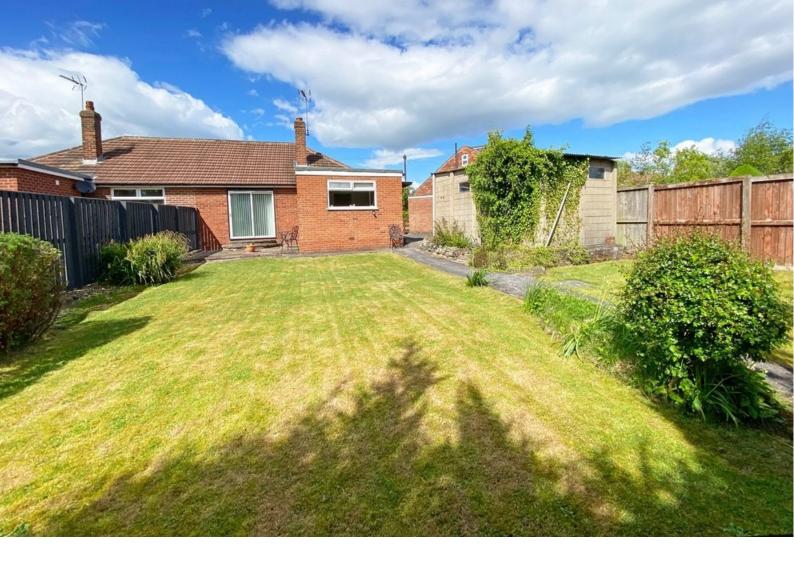

# OUTSIDE

The property occupies a generous plot with large front garden driveway and garage and attractive lawned rear garden with paved sitting area.

Tenure - Freehold

Council Tax Band - C

Total Area: 61.9 m<sup>2</sup> ... 667 ft<sup>2</sup> All measurements are approximate and for display purposes only. No liability is accepted by either the agency or Box Property Solutions Ltd as to the exact measurements of the rooms. Box Property Solutions Ltd retains the copyright on this plan and allows agents to use it with agreed permission.