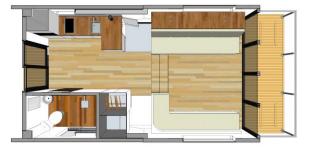

## H<sub>2</sub>GHOMES

PACIFIC DRIVE, SOVEREIGN HARBOUR, BN23 5BJ **£99,950** 

34 Waterfront, Brighton Marina Village, Brighton, East Sussex, BN2 5WA brighton@h2ohomes.co.uk 01273 688 448 El Leopardo is a beautifully appointed 28ft Marina Boat sitting in a tranquil location in Sovereign Harbour. While away time relaxing in the saloon with the bi-fold doors leading onto the deck. The kitchen has seen many upgrades including granite work surfaces, hot tap, combination microwave oven, 4 ring induction, fridge and freezer. The 2 berths benefit from a porthole window each, double wardrobes and storage drawers and the wet room is of a good size with a bio-digestor WC. There is underfloor heating to the main areas, custom fitted blinds and a feature lit glass floor!