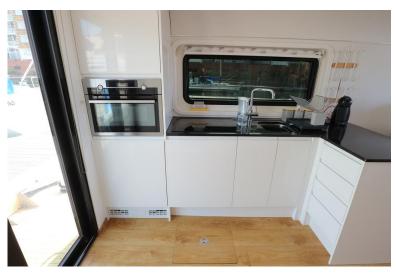

## H<sub>2</sub>GHOMES

PACIFIC DRIVE, SOVEREIGN HARBOUR, BN23 5BJ **£99,950** 

34 Waterfront, Brighton Marina Village, Brighton, East Sussex, BN2 5WA brighton@h2ohomes.co.uk 01273 688 448 El Leopardo is a beautifully appointed 28ft Marina Boat sitting in a tranquil location in Sovereign Harbour. While away time relaxing in the saloon with the bi-fold doors leading onto the deck. The kitchen has seen many upgrades including granite work surfaces, hot tap, combination microwave oven, 4 ring induction, fridge and freezer. The 2 berths benefit from a porthole window each, double wardrobes and storage drawers and the wet room is of a good size with a bio-digestor WC. There is underfloor heating to the main areas, custom fitted blinds and a feature lit glass floor!