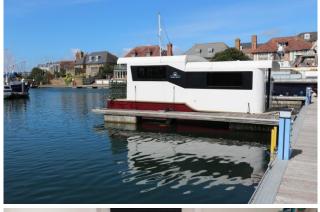

## H<sub>2</sub>GHOMES

PACIFIC DRIVE, SOVEREIGN HARBOUR, BN23 5BJ **£99,950** 

34 Waterfront, Brighton Marina Village, Brighton, East Sussex, BN2 5WA brighton@h2ohomes.co.uk 01273 688 448 El Leopardo is a beautifully appointed 28ft Marina Boat sitting in a tranquil location in Sovereign Harbour. While away time relaxing in the saloon with the bi-fold doors leading onto the deck. The kitchen has seen many upgrades including granite work surfaces, hot tap, combination microwave oven, 4 ring induction, fridge and freezer. The 2 berths benefit from a porthole window each, double wardrobes and storage drawers and the wet room is of a good size with a bio-digestor WC. There is underfloor heating to the main areas, custom fitted blinds and a feature lit glass floor!