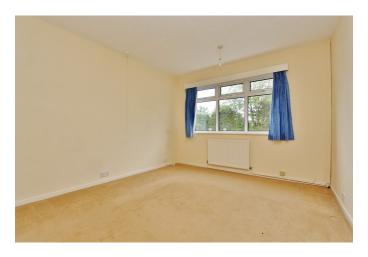

13' 10" x 10' 5" (4.22 (max)m x 3.20m)

This double bedroom has a UPVC double glazed window to the front, built-in wardrobe, ceiling light point, radiator.

#### **BEDROOM TWO**

13' 10" x 8' 11" (4.22 (max)m x 2.72m)

Having a UPVC double glazed window to the front, ceiling light point, radiator.