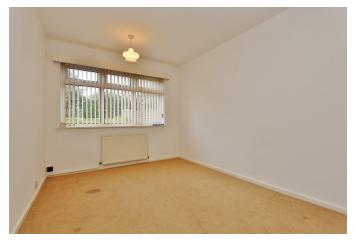

13' 10" x 10' 5" (4.22 (max)m x 3.20m)

This double bedroom has a UPVC double glazed window to the front, built-in wardrobe, ceiling light point, radiator.

#### **BEDROOM TWO**

13' 10" x 8' 11" (4.22 (max)m x 2.72m)

Having a UPVC double glazed window to the front, ceiling light point, radiator.