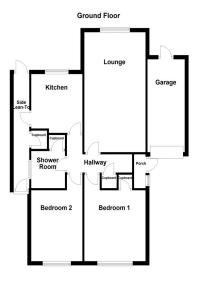

# Full Description Taylor Cole Estate Agents are pleased to offer 'for sale' this

extended detached bungalow located within this highly desirable residential location, with excellent views to front. The property has benefits to include UPVC double glazing and gas fired central heating, with accommodation briefly comprising: entrance porch, reception hallway, extended lounge, refitted kitchen, two bedrooms, shower room, side lean-to, garage, tarmacadam driveway, gardens to front and rear. Viewing is recommended. Immediate possession is available.

# RECEPTION HALLWAY

This through hallway has access to loft, ceiling light point, radiator, built-in cupboard, laminate flooring, doors to:

#### **EXTENDED LOUNGE**

19' 2" x 10' 7" (5.85m x 3.24m)

This spacious lounge enjoys an outlook over the rear garden the UPVC double glazed window and has an original tiled fireplace, two ceiling light points, two radiators.

#### **KITCHEN**

9' 4" x 8' 10" (2.87m x 2.71m)

The kitchen has been refitted with a range of matching base units and drawers with roll top working surfaces over and tiling surrounds, inset single drainer stainless steel sink unit with hot and cold mixer tap, space and point for gas cooker with extractor hood over, space and point for full height fridge/freezer, additional range of matching wall mounted cupboards, 'Glowworm' central heating boiler, ceiling light point, UPVC double glazed window to the rear, radiator, door to side lean-to.

13' 10" x 10' 5" (4.22 (max)m x 3.20m)

This double bedroom has a UPVC double glazed window to the front, built-in wardrobe, ceiling light point, radiator.

#### **BEDROOM TWO**

13' 10" x 8' 11" (4.22 (max)m x 2.72m)

Having a UPVC double glazed window to the front, ceiling light point, radiator.

#### SHOWER ROOM

5' 10" x 5' 11" (1.79m x 1.81m)

Being of a wet room design with wall mounted 'Mira' shower fitment, WC and pedestal wash hand basin, wall tiling, ceiling light point, extractor fan, radiator, obscure UPVC double glazed window, built-in cupboard.

### SIDE LEAN-TO

18' 6" x 4' 3" (5.64m x 1.32m)

This useful addition to the property is of UPVC double glazed construction and has wall light points, external cold water supply, power points, tiling to floor, built-in cupboard with plumbing for automatic washing machine, UPVC double glazed doors to the front and rear garden.

#### **GARAGE**

Having a metal up and over entrance door, ceiling light point, power points, door to rear garden.