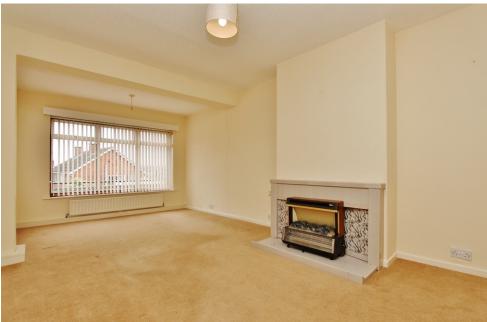

#### **EXTENDED LOUNGE**

19' 2" x 10' 7" (5.85m x 3.24m)

This spacious lounge enjoys an outlook over the rear garden the UPVC double glazed window and has an original tiled fireplace, two ceiling light points, two radiators.