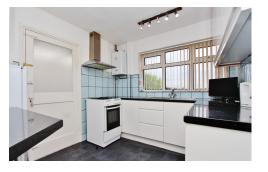

#### **KITCHEN**

9' 4" x 8' 10" (2.87m x 2.71m)

The kitchen has been refitted with a range of matching base units and drawers with roll top working surfaces over and tiling surrounds, inset single drainer stainless steel sink unit with hot and cold mixer tap, space and point for gas cooker with extractor hood over, space and point for full height fridge/freezer, additional range of matching wall mounted cupboards, 'Glowworm' central heating boiler, ceiling light point, UPVC double glazed window to the rear, radiator, door to side lean-to.