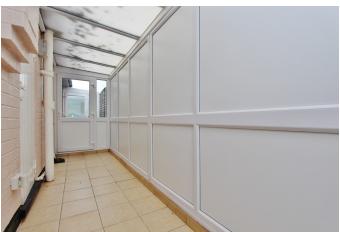

### SIDE LEAN-TO

18' 6" x 4' 3" (5.64m x 1.32m)

This useful addition to the property is of UPVC double glazed construction and has wall light points, external cold water supply, power points, tiling to floor, built-in cupboard with plumbing for automatic washing machine, UPVC double glazed doors to the front and rear garden.