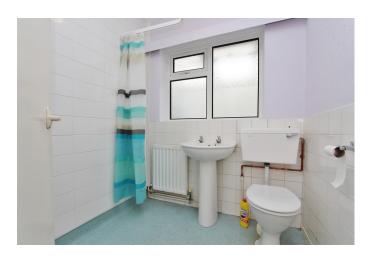

#### SHOWER ROOM

5' 10" x 5' 11" (1.79m x 1.81m)

Being of a wet room design with wall mounted 'Mira' shower fitment, WC and pedestal wash hand basin, wall tiling, ceiling light point, extractor fan, radiator, obscure UPVC double glazed window, built-in cupboard.