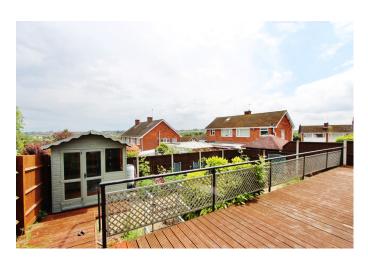

#### **REAR GARDEN**

The rear garden has been designed to be of low maintenance and has a timber decked seating area across the rear elevation, along with external courtesy lighting, steps lead to the small garden room and the garden itself which is mainly laid to stone chippings with shaped borders and a circular paved patio, the garden is bound on all sides by timber fencing.