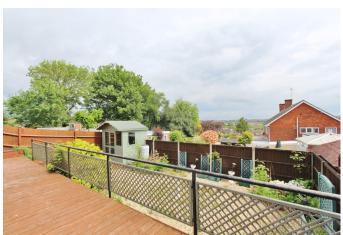

#### **REAR GARDEN**

The rear garden has been designed to be of low maintenance and has a timber decked seating area across the rear elevation, along with external courtesy lighting, steps lead to the small garden room and the garden itself which is mainly laid to stone chippings with shaped borders and a circular paved patio, the garden is bound on all sides by timber fencing.