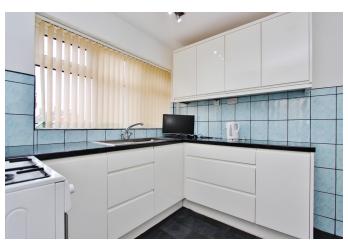

#### **KITCHEN**

9' 4" x 8' 10" (2.87m x 2.71m)

The kitchen has been refitted with a range of matching base units and drawers with roll top working surfaces over and tiling surrounds, inset single drainer stainless steel sink unit with hot and cold mixer tap, space and point for gas cooker with extractor hood over, space and point for full height fridge/freezer, additional range of matching wall mounted cupboards, 'Glowworm' central heating boiler, ceiling light point, UPVC double glazed window to the rear, radiator, door to side lean-to.