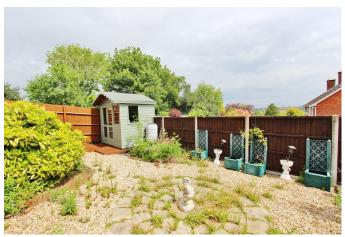

#### **REAR GARDEN**

The rear garden has been designed to be of low maintenance and has a timber decked seating area across the rear elevation, along with external courtesy lighting, steps lead to the small garden room and the garden itself which is mainly laid to stone chippings with shaped borders and a circular paved patio, the garden is bound on all sides by timber fencing.