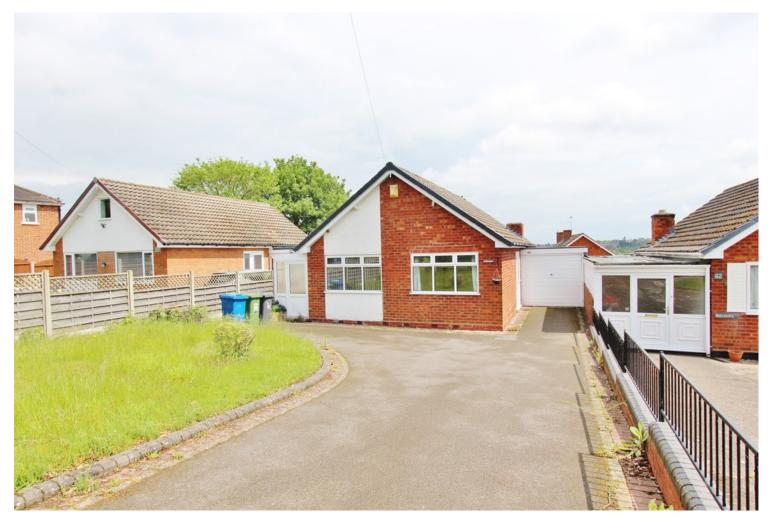

# Full Description Taylor Cole Estate Agents are pleased to offer 'for sale' this

extended detached bungalow located within this highly desirable residential location, with excellent views to front. The property has benefits to include UPVC double glazing and gas fired central heating, with accommodation briefly comprising: entrance porch, reception hallway, extended lounge, refitted kitchen, two bedrooms, shower room, side lean-to, garage, tarmacadam driveway, gardens to front and rear. Viewing is recommended. Immediate possession is available.

# **Property Features**

- Extended Detached Bungalow
- Entrance Porch
- Reception Hallway
- Extended Lounge
- Refitted Kitchen

- Two Bedrooms
- Shower Room
- Side Lean-To
- Garage, Driveway
- Gardens to Front and Rear