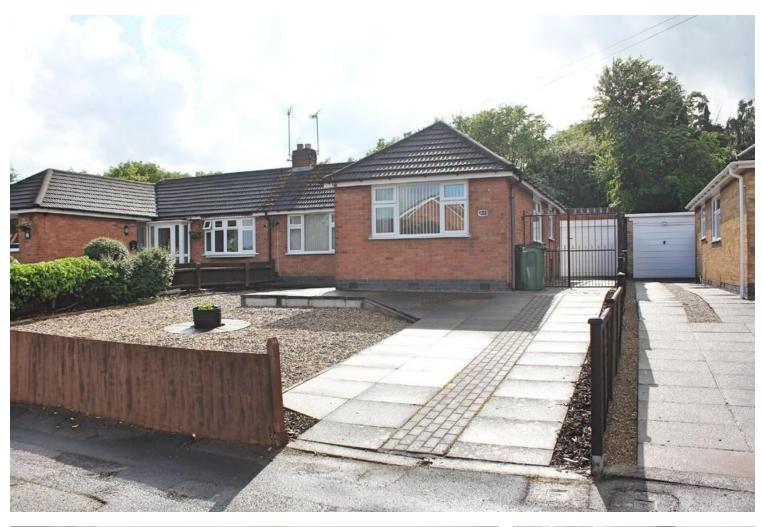

### **Property Summary**

Very well presented and well proportioned semi detached bungalow for sale in Wigston. The accommodation comprises porch, entrance hall, lounge, conservatory, kitchen, two bedrooms, shower room, front and rear gardens, driveway and detached garage. Bungalows in this condition don't come to the market often, don't miss out, book your viewing today!

Semi Detached

England, Scotland & Wales

Energy Efficiency Rating

Bungalow

(55-68) (39-54) (21-38)

- Well Presented Throughout
- Two Bedrooms
- Cons ervatory
- Shower Room
- **Detached Garage**
- Not Overlooked To The Rear