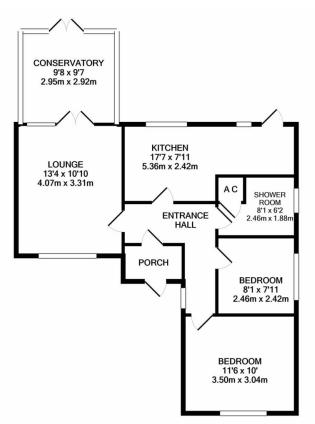

### FLOOR PLAN BY PHILLIPS GEORGE TOTAL APPROX. FLOOR AREA 672 SQ.FT. (62.4 SQ.M.)

Whilst every attempt has been made to ensure the accuracy of the floor plan contained here, measurements of doors, windows, rooms and any other items are approximate and no responsibility is taken for any error, omission, or mis-statement. This plan is for illustrative purposes only and should be used as such by any prospective purchaser. The services, systems and appliances shown have not been tested and no guarantee as to their operability or efficiency can be given Made with Metropix ©2022