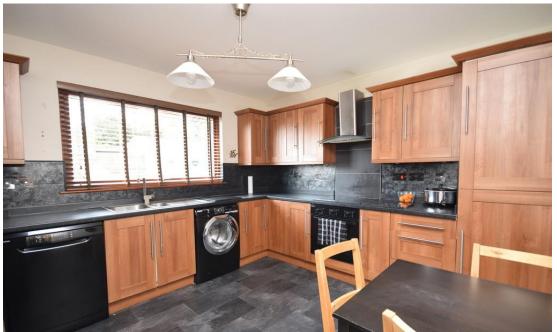

# Property summary

Next Home are delighted to bring this spacious 2 bedroom semi-detached villa to the market.

The property is set within a quiet cul-de-sac location and comprises: entrance hall, lounge with understairs storage, spacious kitchen/diner, w.c, 2 double bedrooms with built in storage and a wet room.

### Property Room Sizes

**ENTRANCE HALL** 

LOUNGE 13' 7" X 12' 5" (4.14M X 3.78M)

KITCHEN/DINER 11' 8" X 10' 7" (3.56M X 3.23M)

BEDROOM 13' 7" X 9' 2" (4.14M X 2.79M)

BEDROOM 11' 5" X 9' 3" (3.48M X 2.82M)