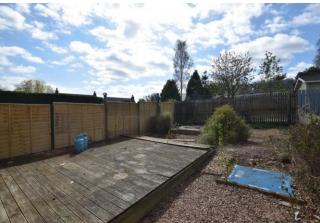

There is parking to the front for multiple cars and a fully south facing rear garden with decking ideal for outdoor dining. The windows are double glazed and there is gas central heating