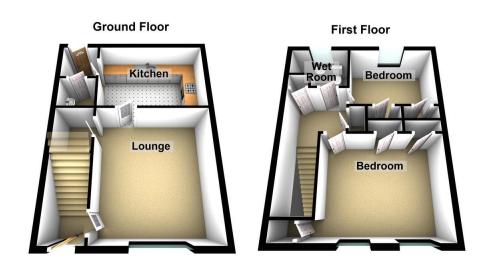

### Floorplans

### Property Room Sizes

**ENTRANCE HALL** 

LOUNGE 13' 7" X 12' 5" (4.14M X 3.78M)

KITCHEN/DINER 11' 8" X 10' 7" (3.56M X 3.23M)

BEDROOM 13' 7" X 9' 2" (4.14M X 2.79M)

BEDROOM 11' 5" X 9' 3" (3.48M X 2.82M)

WET ROOM 8' 3" X 6' 1" (2.51M X 1.85M)

PLEASE NOTE: These particulars whilst believed to be accurate are set out as a general outline only for guidance and do not constitute any part of an offer or contract intending, purchasers should not rely on them as statements or representations of fact, but must satisfy themselves by inspection or otherwise as to their accuracy. No person in this firm's employment has the authority to make or give representation or warranty in respect of the property. All room sizes are approximate and for general guidance only. They cannot be relied upon for fitting carpets, furniture etc.