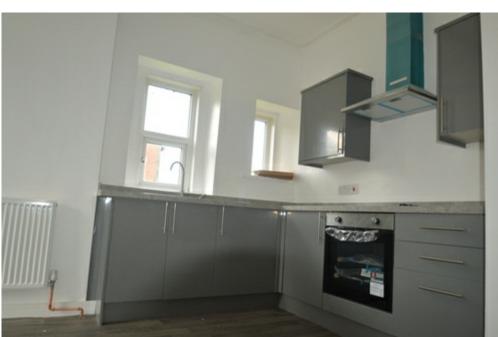

**Living Room** 

The living room is extremly spacious and light with three large windows. It is painted white throughout with wooden look laminate flooring.

Kitchen

The kitchen has a range of brand new, grey wall and base units and benefits from a built in gas cooker/oven.