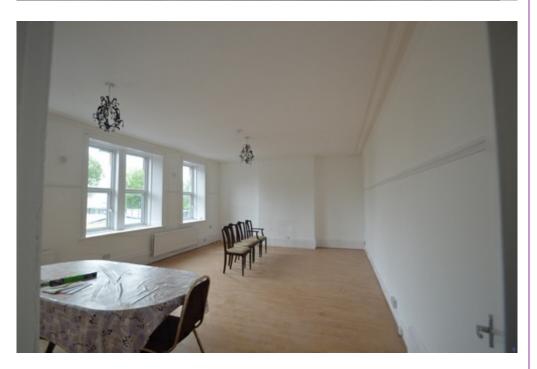

**Living Room** 

The living room is extremly spacious and light with three large windows. It is painted white throughout with wooden look laminate flooring.

Kitchen

The kitchen has a range of brand new, grey wall and base units and benefits from a built in gas cooker/oven.