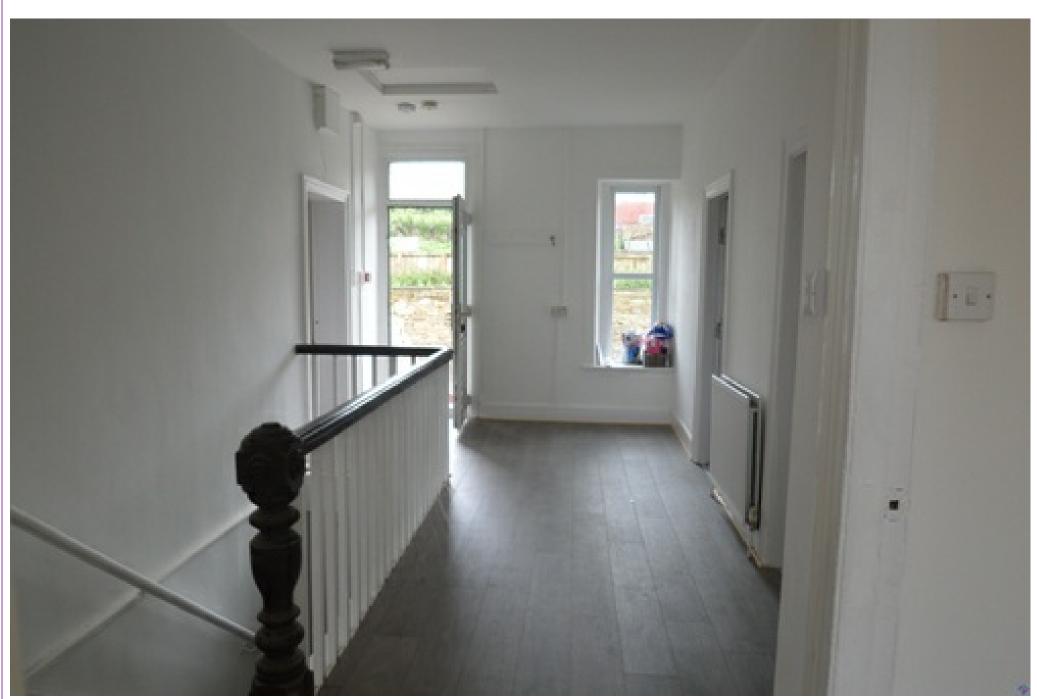

#### **Entrance Hallway**

Upon entering the property you arrive at some external steps towards the back of the pub which leads you up into an open-planned entrance. The landing has grey laminate flooring and is painted white.