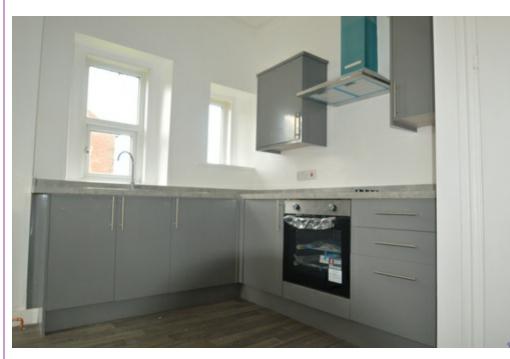

**Living Room** 

The living room is extremly spacious and light with three large windows. It is painted white throughout with wooden look laminate flooring.

Kitchen

The kitchen has a range of brand new, grey wall and base units and benefits from a built in gas cooker/oven.