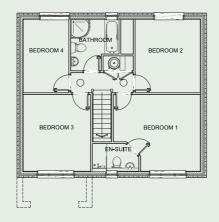

## Plot One

## FIRST FLOOR

Bedroom 1 14'1 x 12'5 (4.3m x 3.8m) **Bedroom 2** 10'5 x 19'7 (3.2m x 3.6m) Bedroom 3 10'8 x 26'2 (3.3m x 3.8m) Bedroom 4 7'5 x 19'7 (2.3m x 3.6m) Bathroom 7'9 x 8'5 (2.4m x 2.6m)