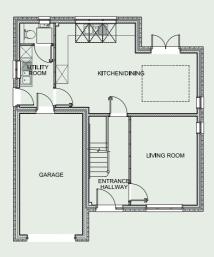

## Plot One

#### **GROUND FLOOR**

**Living room** 10'8 x 12'5 (3.3m x 3.8m) **Kitchen/Dining** 22'9 x 14'8 (7.0m x 4.5m) **Utility room** 5'6 x 9'8 (1.7m x 3.0m)