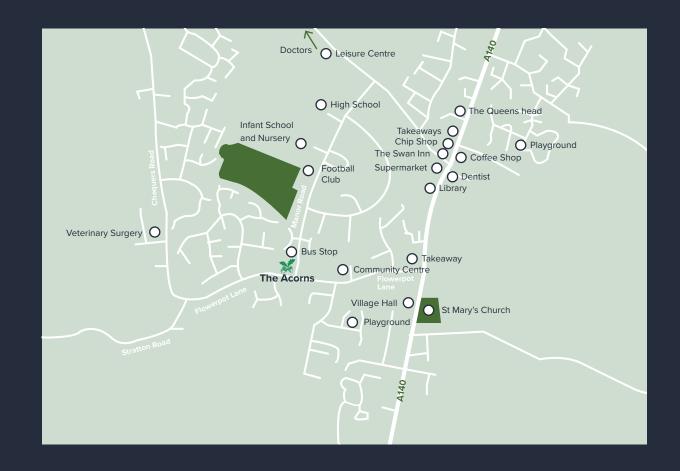

# Location

Long Stratton is situated to the south of Norwich and offers a wide range of amenities including a post office and shops including a supermarket catering for most people's needs, all levels of schools, a medical practice, various takeaway food shops, banks, library, coffee shop and cafe, public houses and a leisure centre. The property is conveniently located for access to Norwich, Diss, Wymondham and Attleborough where there are rail links to London and Cambridge.