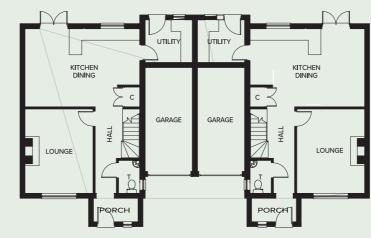

# Plots Two and Three

### **GROUND FLOOR**

Lounge 14'2 x 11' 1  $(4.3m \times 3.4m)$ Kitchen/Dining 18'10 x 12'6 (5.5m x 3.8m) Utility room 7' x 8'1  $(2.1m \times 2.5m)$ 

FIRST FLOOR

**Bedroom 1** 15'4 x 9'6

Bedroom 2 10'4 x 10'6

**Bedroom 3** 9'7 x 8'2

Bedroom/Study 8'1 x 14'8 max

(limited head room due to

(3.0m x 2.5m) Bathroom 6'7 x 6'9

sloping ceiling)