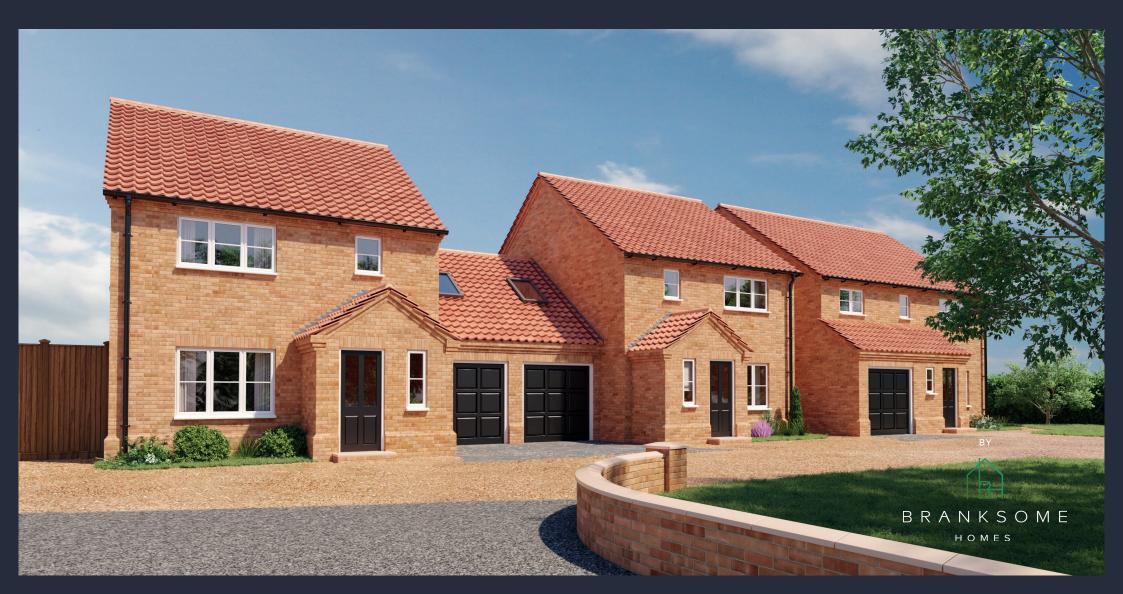

# The Acorns

The Acorns is a small development of just three homes set back from the road, close to the heart of the bustling town of Long Stratton. All finished to a high standard with Sitting Room with open plan Kitchen/Dining Room and Utility. Plots Two and Three provide three first floor bedrooms (one en suite) and a study, while Plot One features four bedrooms (one en suite).