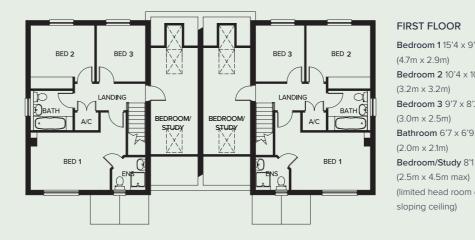

# Plots Two and Three

### **GROUND FLOOR**

Lounge 14'2 x 11' 1  $(4.3m \times 3.4m)$ Kitchen/Dining 18'10 x 12'6 (5.5m x 3.8m) Utility room 7' x 8'1  $(2.1m \times 2.5m)$ 

FIRST FLOOR

**Bedroom 1** 15'4 x 9'6

Bedroom 2 10'4 x 10'6

**Bedroom 3** 9'7 x 8'2

Bedroom/Study 8'1 x 14'8 max

(limited head room due to

(3.0m x 2.5m) Bathroom 6'7 x 6'9

sloping ceiling)