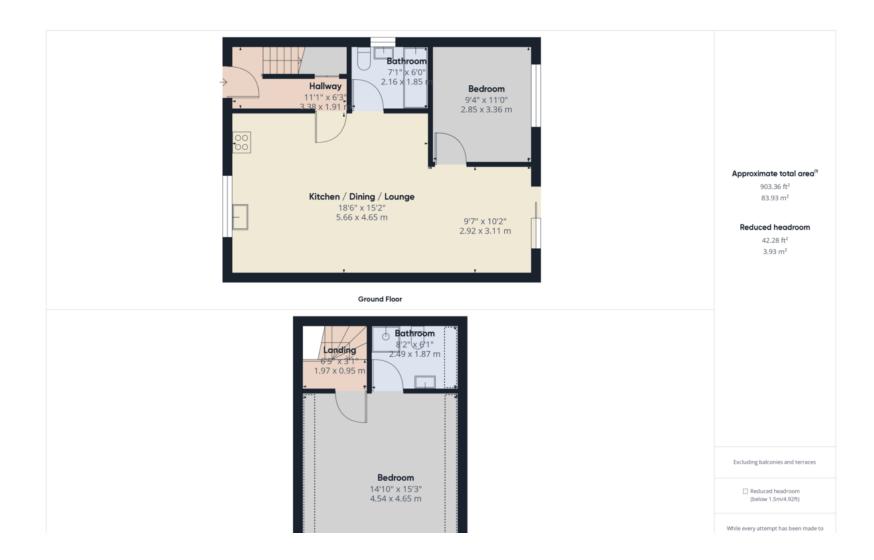

The semi-detached dormer bungalows, comprising plots 1 to 4. These spacious homes boast generous gardens and blocked paved parking spaces. As you step inside, you're greeted by an inviting entrance hall with an under stairs cupboard. The open plan lounge, dining and kitchen area is perfect for modern living. The lounge area features patio doors that lead to the rear garden, allowing natural light to flood the space. The kitchen area showcases sleek wall and base

units in high gloss white, complemented by integrated appliances such as a fridge, freezer, dishwasher, washing machine, oven, hob and extractor. The tiled floor area and splash backs add a touch of elegance. Additionally, there's a bathroom with a white threepiece suite consisting of a low flush w.c, wash hand basin, and bath with shower over. Completing the ground floor is a double bedroom. Upstairs, the first floor landing leads to the master bedroom with an en suite shower room, featuring a white three-piece suite. Outside, each semi-detached bungalow offers block paved parking for two vehicles and an enclosed rear garden with lawn and patio.

ENTRANCE HALL With a staircase rising to the first floor landing and front facing entrance door.

LOUNGE/DINING/KITCHEN This fantastic designed living area will surely impress. The sleek kitchen area is fitted with wall and base units in high gloss white, wall units include extractor hood. Base units are set beneath contracting worktops which include a one and EN SUITE With a white three piece suite which

a half bowl sink, oven, hob, integrated fridge, freezer, washing machine, dishwasher, tiled floor area, splash backs and front facing window. Lounge/dining area having patio doors which open onto the generous size enclosed garden.

BEDROOM ONE A double size room overlooking the rear garden.

BATHROOM Having a white three piece suite which comprises of a low flush w.c. wash hand basin, bath with shower set over. Tiled floor, tiled walls, extractor fan and side facing window.

LANDING With spindled balustrade and side facing roof window.

BEDROOM A generous sized room with store cupboard, front and rear facing roof style windows and door to the en suite.

comprises of a low flush w.c, wash hand basin, shower cubicle, tiled floor, tiled walls, extractor fan and side facing roof window.

OUTSIDE To the front there is block paved parking and gated access to the rear. The rear garden is enclosed and of a generous size, mainly laid to lawn and with paved patio.

%epcGraph\_c\_1\_544%