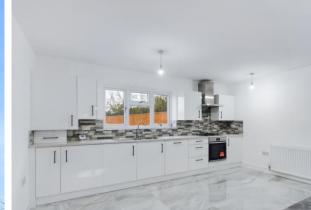

The semi-detached dormer bungalows, comprising plots 1 to 4. These spacious homes boast generous gardens and blocked paved parking spaces. As you step inside, you're greeted by an inviting entrance hall with an under stairs cupboard. The open plan lounge, dining and kitchen area is perfect for modern living. The lounge area features patio doors that lead to the rear garden, allowing natural light to flood the space. The kitchen area showcases sleek wall and base

units in high gloss white, complemented by integrated appliances such as a fridge, freezer, dishwasher, washing machine, oven, hob and extractor. The tiled floor area and splash backs add a touch of elegance. Additionally, there's a bathroom with a white threepiece suite consisting of a low flush w.c, wash hand basin, and bath with shower over. Completing the ground floor is a double bedroom. Upstairs, the first floor landing leads to the master bedroom with an en suite shower room, featuring a white three-piece suite. Outside, each semi-detached bungalow offers block paved parking for two vehicles and an enclosed rear garden with lawn and patio.

ENTRANCE HALL With a staircase rising to the first floor landing and front facing entrance door.

LOUNGE/DINING/KITCHEN This fantastic designed living area will surely impress. The sleek kitchen area is fitted with wall and base units in high gloss white, wall units include extractor hood. Base units are set beneath contracting worktops which include a one and EN SUITE With a white three piece suite which

a half bowl sink, oven, hob, integrated fridge, freezer, washing machine, dishwasher, tiled floor area, splash backs and front facing window. Lounge/dining area having patio doors which open onto the generous size enclosed garden.