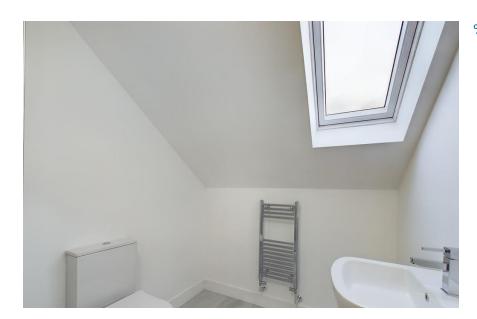

BEDROOM ONE A double size room overlooking the rear garden.

BATHROOM Having a white three piece suite which comprises of a low flush w.c. wash hand basin, bath with shower set over. Tiled floor, tiled walls, extractor fan and side facing window.