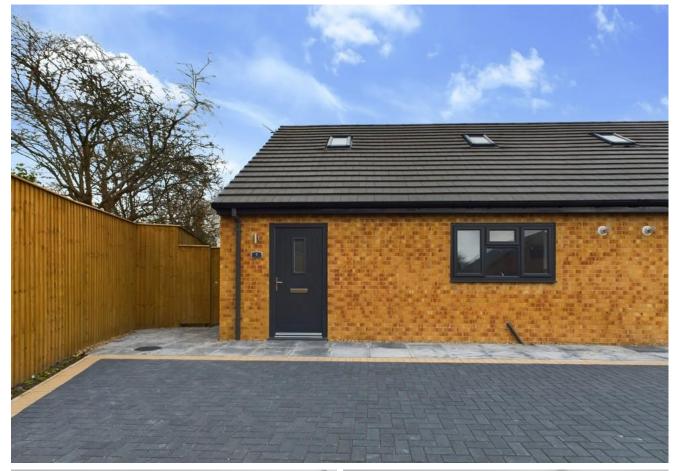

## Noah Close, Thrybergh

2 Bedrooms, 2 Bathroom

## Asking Price Of £230,000

- Gated Development with intercom security access
- Generous Proportions
- Dormer bungalow
- Fabulous attention to detail

Introducing Noah Close, a private bespoke development of five brand new dormer bungalows. This exclusive development offers two pairs of semidetached bungalows and one detached bungalow, all finished to an exceptional standard. Situated within a gated development, residents can enjoy a generous communal drive and communal seating area. Martin and Co have dealt with this developer on numerous occasions and the attention to detail is second to non.

Tucked away in the heart of Thrybergh, via a private gated driveway with security intercom and lighting, this development offers a peaceful and secluded location while still providing easy access to local amenities, transport links, and the beautiful Thrybergh Country Park.

The semi-detached dormer bungalows, comprising plots 1 to 4. These spacious homes boast generous gardens and blocked paved parking spaces. As you step inside, you're greeted by an inviting entrance hall with an under stairs cupboard. The open plan lounge, dining and kitchen area is perfect for modern living. The lounge area features patio doors that lead to the rear garden, allowing natural light to flood the space. The kitchen area showcases sleek wall and base