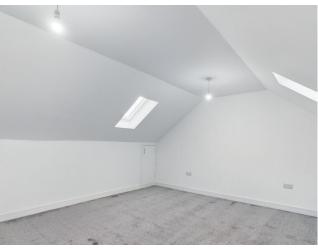

LANDING With spindled balustrade and side facing roof window.

BEDROOM A generous sized room with store cupboard, front and rear facing roof style windows and door to the en suite.

comprises of a low flush w.c, wash hand basin, shower cubicle, tiled floor, tiled walls, extractor fan and side facing roof window.