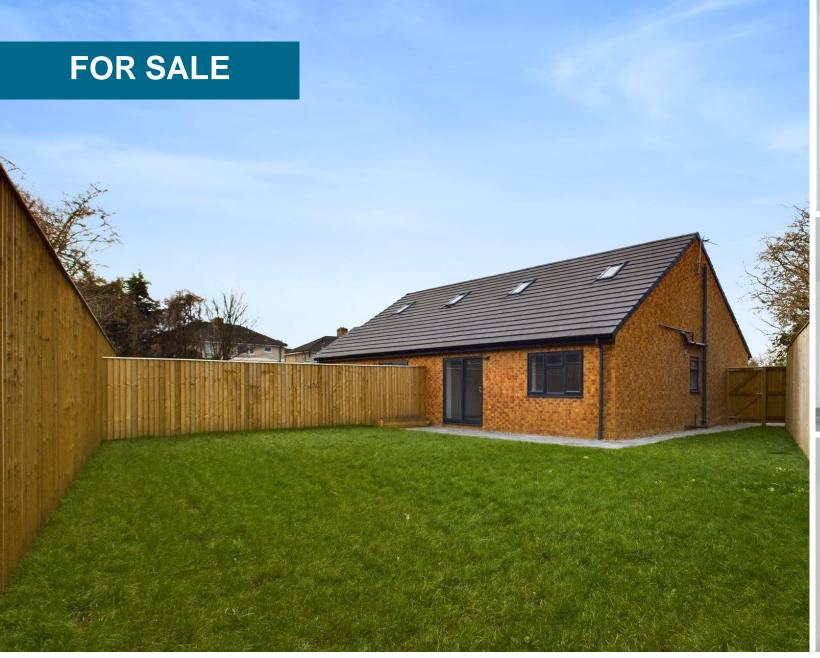

## Noah Close, Thrybergh

2 Bedrooms, 2 Bathroom

## Asking Price Of £230,000

- Gated Development with intercom security access
- Generous Proportions
- Dormer bungalow
- Fabulous attention to detail

Introducing Noah Close, a private bespoke development of five brand new dormer bungalows. This exclusive development offers two pairs of semidetached bungalows and one detached bungalow, all finished to an exceptional standard. Situated within a gated development, residents can enjoy a generous communal drive and communal seating area. Martin and Co have dealt with this developer on numerous occasions and the attention to detail is second to non.

Tucked away in the heart of Thrybergh, via a private gated driveway with security intercom and lighting, this development offers a peaceful and secluded location while still providing easy access to local amenities, transport links, and the beautiful Thrybergh Country Park.