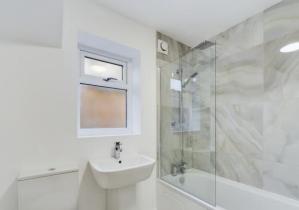

units in high gloss white, complemented by integrated appliances such as a fridge, freezer, dishwasher, washing machine, oven, hob and extractor. The tiled floor area and splash backs add a touch of elegance. Additionally, there's a bathroom with a white threepiece suite consisting of a low flush w.c, wash hand basin, and bath with shower over. Completing the ground floor is a double bedroom. Upstairs, the first floor landing leads to the master bedroom with an en suite shower room, featuring a white three-piece suite. Outside, each semi-detached bungalow offers block paved parking for two vehicles and an enclosed rear garden with lawn and patio.

BEDROOM ONE A double size room overlooking the rear garden.

BATHROOM Having a white three piece suite which comprises of a low flush w.c. wash hand basin, bath with shower set over. Tiled floor, tiled walls, extractor fan and side facing window.

LANDING With spindled balustrade and side facing roof window.

BEDROOM A generous sized room with store cupboard, front and rear facing roof style windows and door to the en suite.

comprises of a low flush w.c, wash hand basin, shower cubicle, tiled floor, tiled walls, extractor fan and side facing roof window.