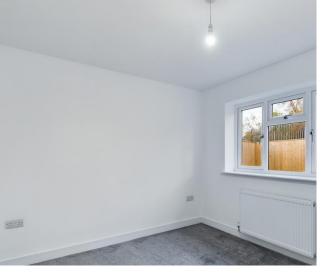

units in high gloss white, complemented by integrated appliances such as a fridge, freezer, dishwasher, washing machine, oven, hob and extractor. The tiled floor area and splash backs add a touch of elegance. Additionally, there's a bathroom with a white threepiece suite consisting of a low flush w.c, wash hand basin, and bath with shower over. Completing the ground floor is a double bedroom. Upstairs, the first floor landing leads to the master bedroom with an en suite shower room, featuring a white three-piece suite. Outside, each semi-detached bungalow offers block paved parking for two vehicles and an enclosed rear garden with lawn and patio.

BEDROOM ONE A double size room overlooking the rear garden.

BATHROOM Having a white three piece suite which comprises of a low flush w.c. wash hand basin, bath with shower set over. Tiled floor, tiled walls, extractor fan and side facing window.