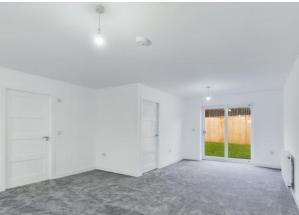

The semi-detached dormer bungalows, comprising plots 1 to 4. These spacious homes boast generous gardens and blocked paved parking spaces. As you step inside, you're greeted by an inviting entrance hall with an under stairs cupboard. The open plan lounge, dining and kitchen area is perfect for modern living. The lounge area features patio doors that lead to the rear garden, allowing natural light to flood the space. The kitchen area showcases sleek wall and base

units in high gloss white, complemented by integrated appliances such as a fridge, freezer, dishwasher, washing machine, oven, hob and extractor. The tiled floor area and splash backs add a touch of elegance. Additionally, there's a bathroom with a white threepiece suite consisting of a low flush w.c, wash hand basin, and bath with shower over. Completing the ground floor is a double bedroom. Upstairs, the first floor landing leads to the master bedroom with an en suite shower room, featuring a white three-piece suite. Outside, each semi-detached bungalow offers block paved parking for two vehicles and an enclosed rear garden with lawn and patio.

OUTSIDE To the front there is block paved parking and gated access to the rear. The rear garden is enclosed and of a generous size, mainly laid to lawn and with paved patio.

%epcGraph\_c\_1\_544%