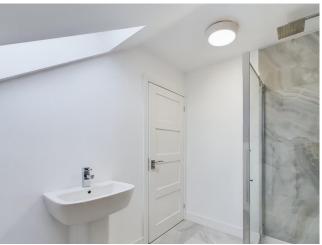

LANDING With spindled balustrade and side facing roof window.

BEDROOM A generous sized room with store cupboard, front and rear facing roof style windows and door to the en suite.

comprises of a low flush w.c, wash hand basin, shower cubicle, tiled floor, tiled walls, extractor fan and side facing roof window.