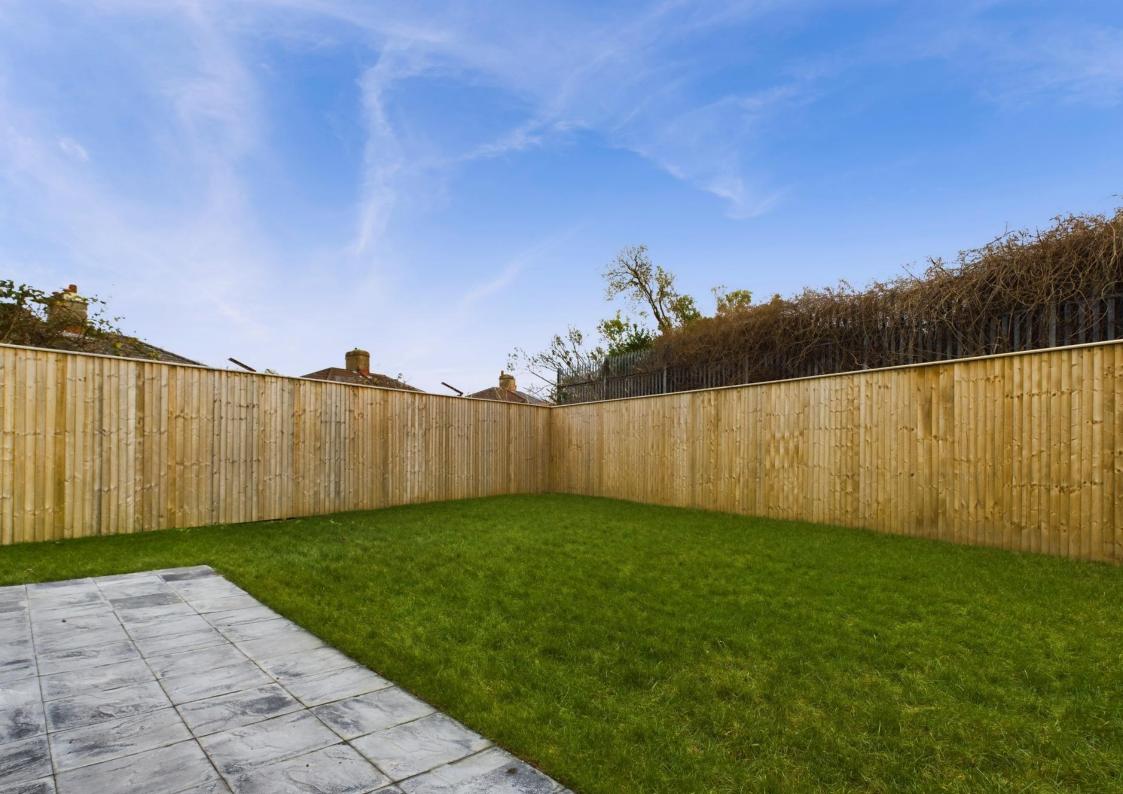

a half bowl sink, oven, hob, integrated fridge, freezer, washing machine, dishwasher, tiled floor area, splash backs and front facing window. Lounge/dining area having patio doors which open onto the generous size enclosed garden.

OUTSIDE To the front there is block paved parking and gated access to the rear. The rear garden is enclosed and of a generous size, mainly laid to lawn and with paved patio.

%epcGraph\_c\_1\_544%