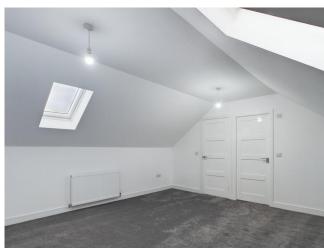

LANDING With spindled balustrade and side facing roof window.

BEDROOM A generous sized room with store cupboard, front and rear facing roof style windows and door to the en suite.

comprises of a low flush w.c, wash hand basin, shower cubicle, tiled floor, tiled walls, extractor fan and side facing roof window.