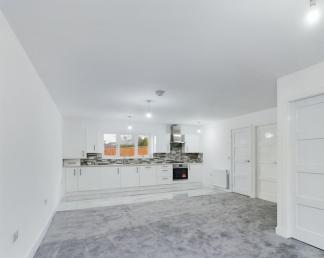

The semi-detached dormer bungalows, comprising plots 1 to 4. These spacious homes boast generous gardens and blocked paved parking spaces. As you step inside, you're greeted by an inviting entrance hall with an under stairs cupboard. The open plan lounge, dining and kitchen area is perfect for modern living. The lounge area features patio doors that lead to the rear garden, allowing natural light to flood the space. The kitchen area showcases sleek wall and base

units in high gloss white, complemented by integrated appliances such as a fridge, freezer, dishwasher, washing machine, oven, hob and extractor. The tiled floor area and splash backs add a touch of elegance. Additionally, there's a bathroom with a white threepiece suite consisting of a low flush w.c, wash hand basin, and bath with shower over. Completing the ground floor is a double bedroom. Upstairs, the first floor landing leads to the master bedroom with an en suite shower room, featuring a white three-piece suite. Outside, each semi-detached bungalow offers block paved parking for two vehicles and an enclosed rear garden with lawn and patio.

ENTRANCE HALL With a staircase rising to the first floor landing and front facing entrance door.

LOUNGE/DINING/KITCHEN This fantastic designed living area will surely impress. The sleek kitchen area is fitted with wall and base units in high gloss white, wall units include extractor hood. Base units are set beneath contracting worktops which include a one and EN SUITE With a white three piece suite which

a half bowl sink, oven, hob, integrated fridge, freezer, washing machine, dishwasher, tiled floor area, splash backs and front facing window. Lounge/dining area having patio doors which open onto the generous size enclosed garden.