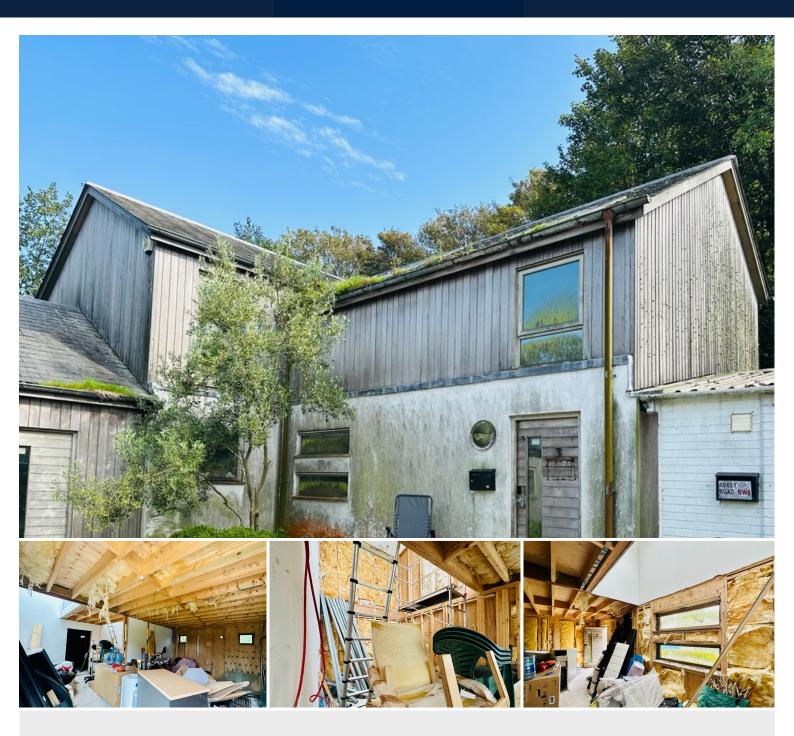

## Winstone Beacon | Trematon | Saltash | PL12 4RU

A rare development opportunity situated within a rural environment.

These buildings have planning consent to be converted into either a pair of three bedroom semi detached properties or could be a large executive detached residence.

## In Region Of £375,000

- Development Opportunity
- Two Semi Detached Houses
- Potentially Executive
  Residence
- Live Planning Consent
- Gated Environment
- Rural Outlook
- Far Reaching Views

GROUND FLOOR 1035 sq.ft. (96.2 sq.m.) approx.