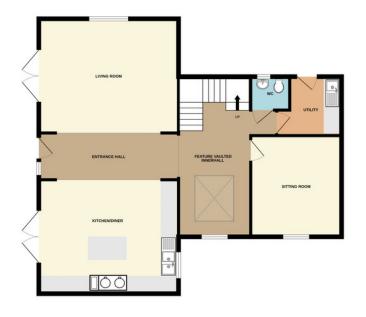

## In Region Of £375,000

- Development Opportunity
- Two Semi Detached Houses
- Potentially Executive
  Residence
- Live Planning Consent
- Gated Environment
- Rural Outlook
- Far Reaching Views

GROUND FLOOR 1035 sq.ft. (96.2 sq.m.) approx.

TOTAL FLOOR AREA: 2071 sq.ft. (192.4 sq.m.) approx. Whilst every attempt has been made to ensure the accuracy of the floorplan contained here, measurements of doors, windows, rooms and any other items are approximate and no responsibility is taken for any error, prospective purchaser. The services, systems and appliances shown have not been tested and no guarantee as to their operability or efficiency can be given. Made with Metropix ©2023