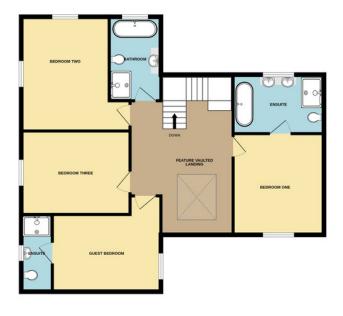

## In Region Of £375,000

- Development Opportunity
- Two Semi Detached Houses
- Potentially Executive
  Residence
- Live Planning Consent
- Gated Environment
- Rural Outlook
- Far Reaching Views

GROUND FLOOR 1035 sq.ft. (96.2 sq.m.) approx.

TOTAL FLOOR AREA: 2071 sq.ft. (192.4 sq.m.) approx. Whilst every attempt has been made to ensure the accuracy of the floorplan contained here, measurements of doors, windows, rooms and any other items are approximate and no responsibility is taken for any error, prospective purchaser. The services, systems and appliances shown have not been tested and no guarantee as to their operability or efficiency can be given. Made with Metropix ©2023