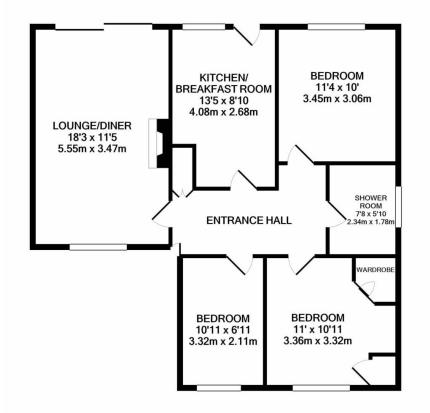

- No Chain
- Detached
- Bungalow
- Located On 'The Meres'
- Three Bedrooms
- Garage
- Nice Size Garden
- Shower Room

FLOOR PLAN BY PHILLIPS GEORGE TOTAL APPROX. FLOOR AREA 761 SQ.FT. (70.7 SQ.M.) Whilst every attempt has been made to ensure the accuracy of the floor plan contained here, measurements of doors, windows, rooms and any other items are approximate and no responsibility is taken for any error, omission, or mis-statement. This plan is for illustrative purposes only and should be used as such by any prospective purchaser. The services, systems and appliances shown have not been tested and no guarantee as to their operability or efficiency can be given Made with Metropix ©2022