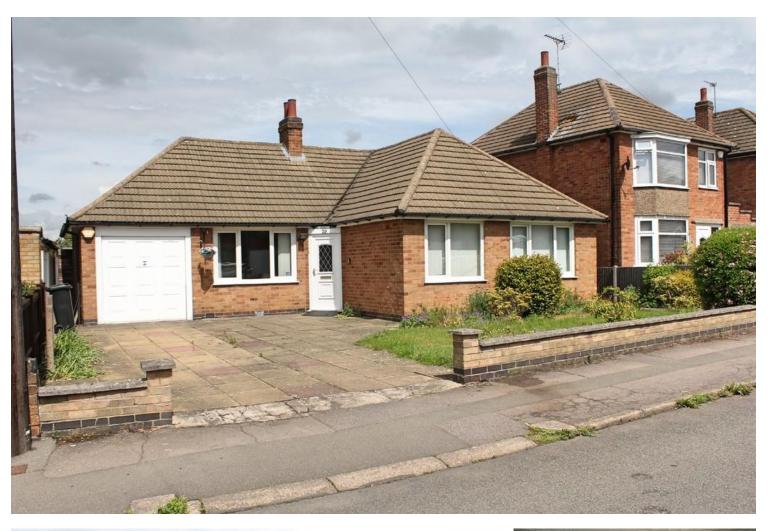

## £325,000 Detached Bungalow

#### Grasmere Road, Wigston Leicester, LE18 3RG

# **Property Summary**

\*\*\* No Chain \*\*\* Detached bungalow for sale on the ever popular 'Meres' estate in Wigston. The accommodation comprises porch, entrance hall, lounge diner, kitchen breakfast room, three bedrooms, shower room, front and rear gardens, off road parking and gar age. For more info or to view call Phillips George today!

- No Chain
- Detached
- Bungalow
- Located On 'The Meres'
- Three Bedrooms
- Garage
- Nice Size Garden
- Shower Room

FLOOR PLAN BY PHILLIPS GEORGE TOTAL APPROX. FLOOR AREA 761 SQ.FT. (70.7 SQ.M.) Whilst every attempt has been made to ensure the accuracy of the floor plan contained here, measurements of doors, windows, rooms and any other items are approximate and no responsibility is taken for any error, omission, or mis-statement. This plan is for illustrative purposes only and should be used as such by any prospective purchaser. The services, systems and appliances shown have not been tested and no guarantee as to their operability or efficiency can be given Made with Metropix ©2022