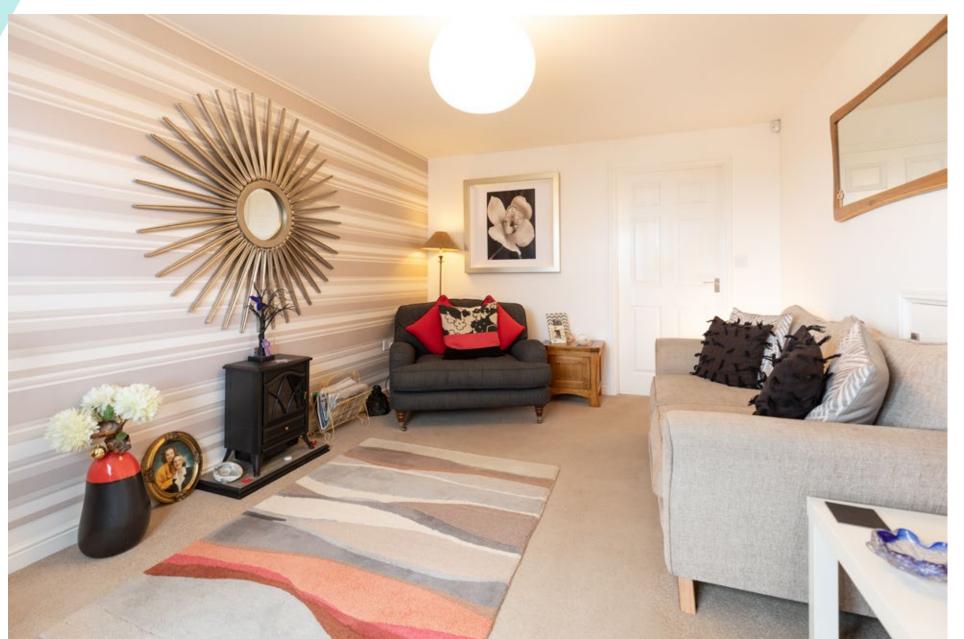

## Step inside your new home.

You enter the property via a windowed hallway with stairs leading to the first floor and the living room on your left. This is a fantastic size with a broad window overlooking the front driveway. It features stylish décor and abundant space for seating, making this an ideal social hub of the home. Next is the kitchen, allowing family life to flow easily through the ground floor of the home. To one end of the room is a sleek fitted kitchen with generous worktop space and room for utilities. At the other end is room for storage with access to the practical under-stairs WC. The conservatory at the rear enjoys bright dual aspect giving you a wonderful suntrap perfect for dining together. French doors lead to the rear garden, boasting a pretty green lawn framed by flowerbeds and a flagged pathway. This is a great size for playing children or simply relaxing in the sunshine. Back inside, the first floor encompasses the family bathroom and three bedrooms: two double and a generous single that would make an ideal children's room or home office. Bedrooms 2 features ample fitted storage while bedroom 2 boasts its own private ensuite shower room. The family bathroom is composed of an immaculate three-piece suite with handy wall-mounted bathroom storage for toiletries.