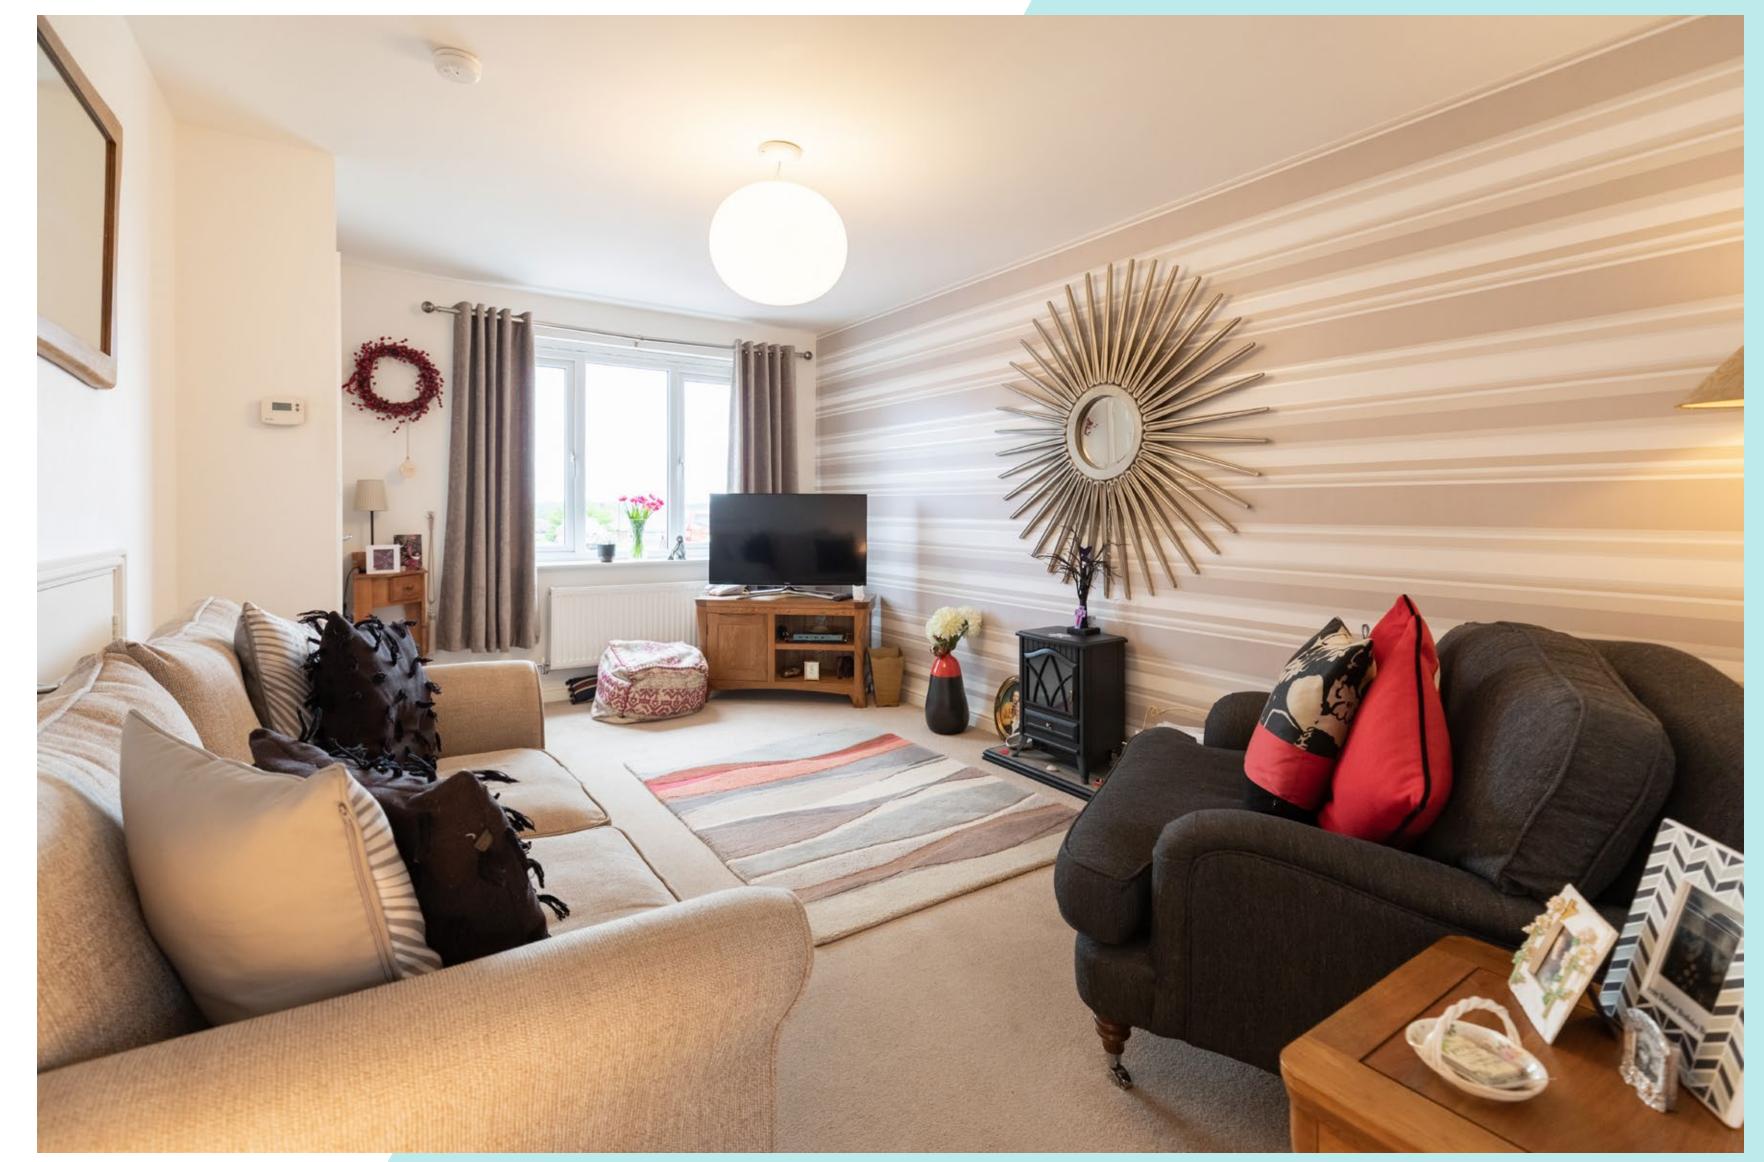

## Step inside your new home.

You enter the property via a windowed hallway with stairs leading to the first floor and the living room on your left. This is a fantastic size with a broad window overlooking the front driveway. It features stylish décor and abundant space for seating, making this an ideal social hub of the home. Next is the kitchen, allowing family life to flow easily through the ground floor of the home. To one end of the room is a sleek fitted kitchen with generous worktop space and room for utilities. At the other end is room for storage with access to the practical under-stairs WC. The conservatory at the rear enjoys bright dual aspect giving you a wonderful suntrap perfect for dining together. French doors lead to the rear garden, boasting a pretty green lawn framed by flowerbeds and a flagged pathway. This is a great size for playing children or simply relaxing in the sunshine. Back inside, the first floor encompasses the family bathroom and three bedrooms: two double and a generous single that would make an ideal children's room or home office. Bedrooms 2 features ample fitted storage while bedroom 2 boasts its own private ensuite shower room. The family bathroom is composed of an immaculate three-piece suite with handy wall-mounted bathroom storage for toiletries.