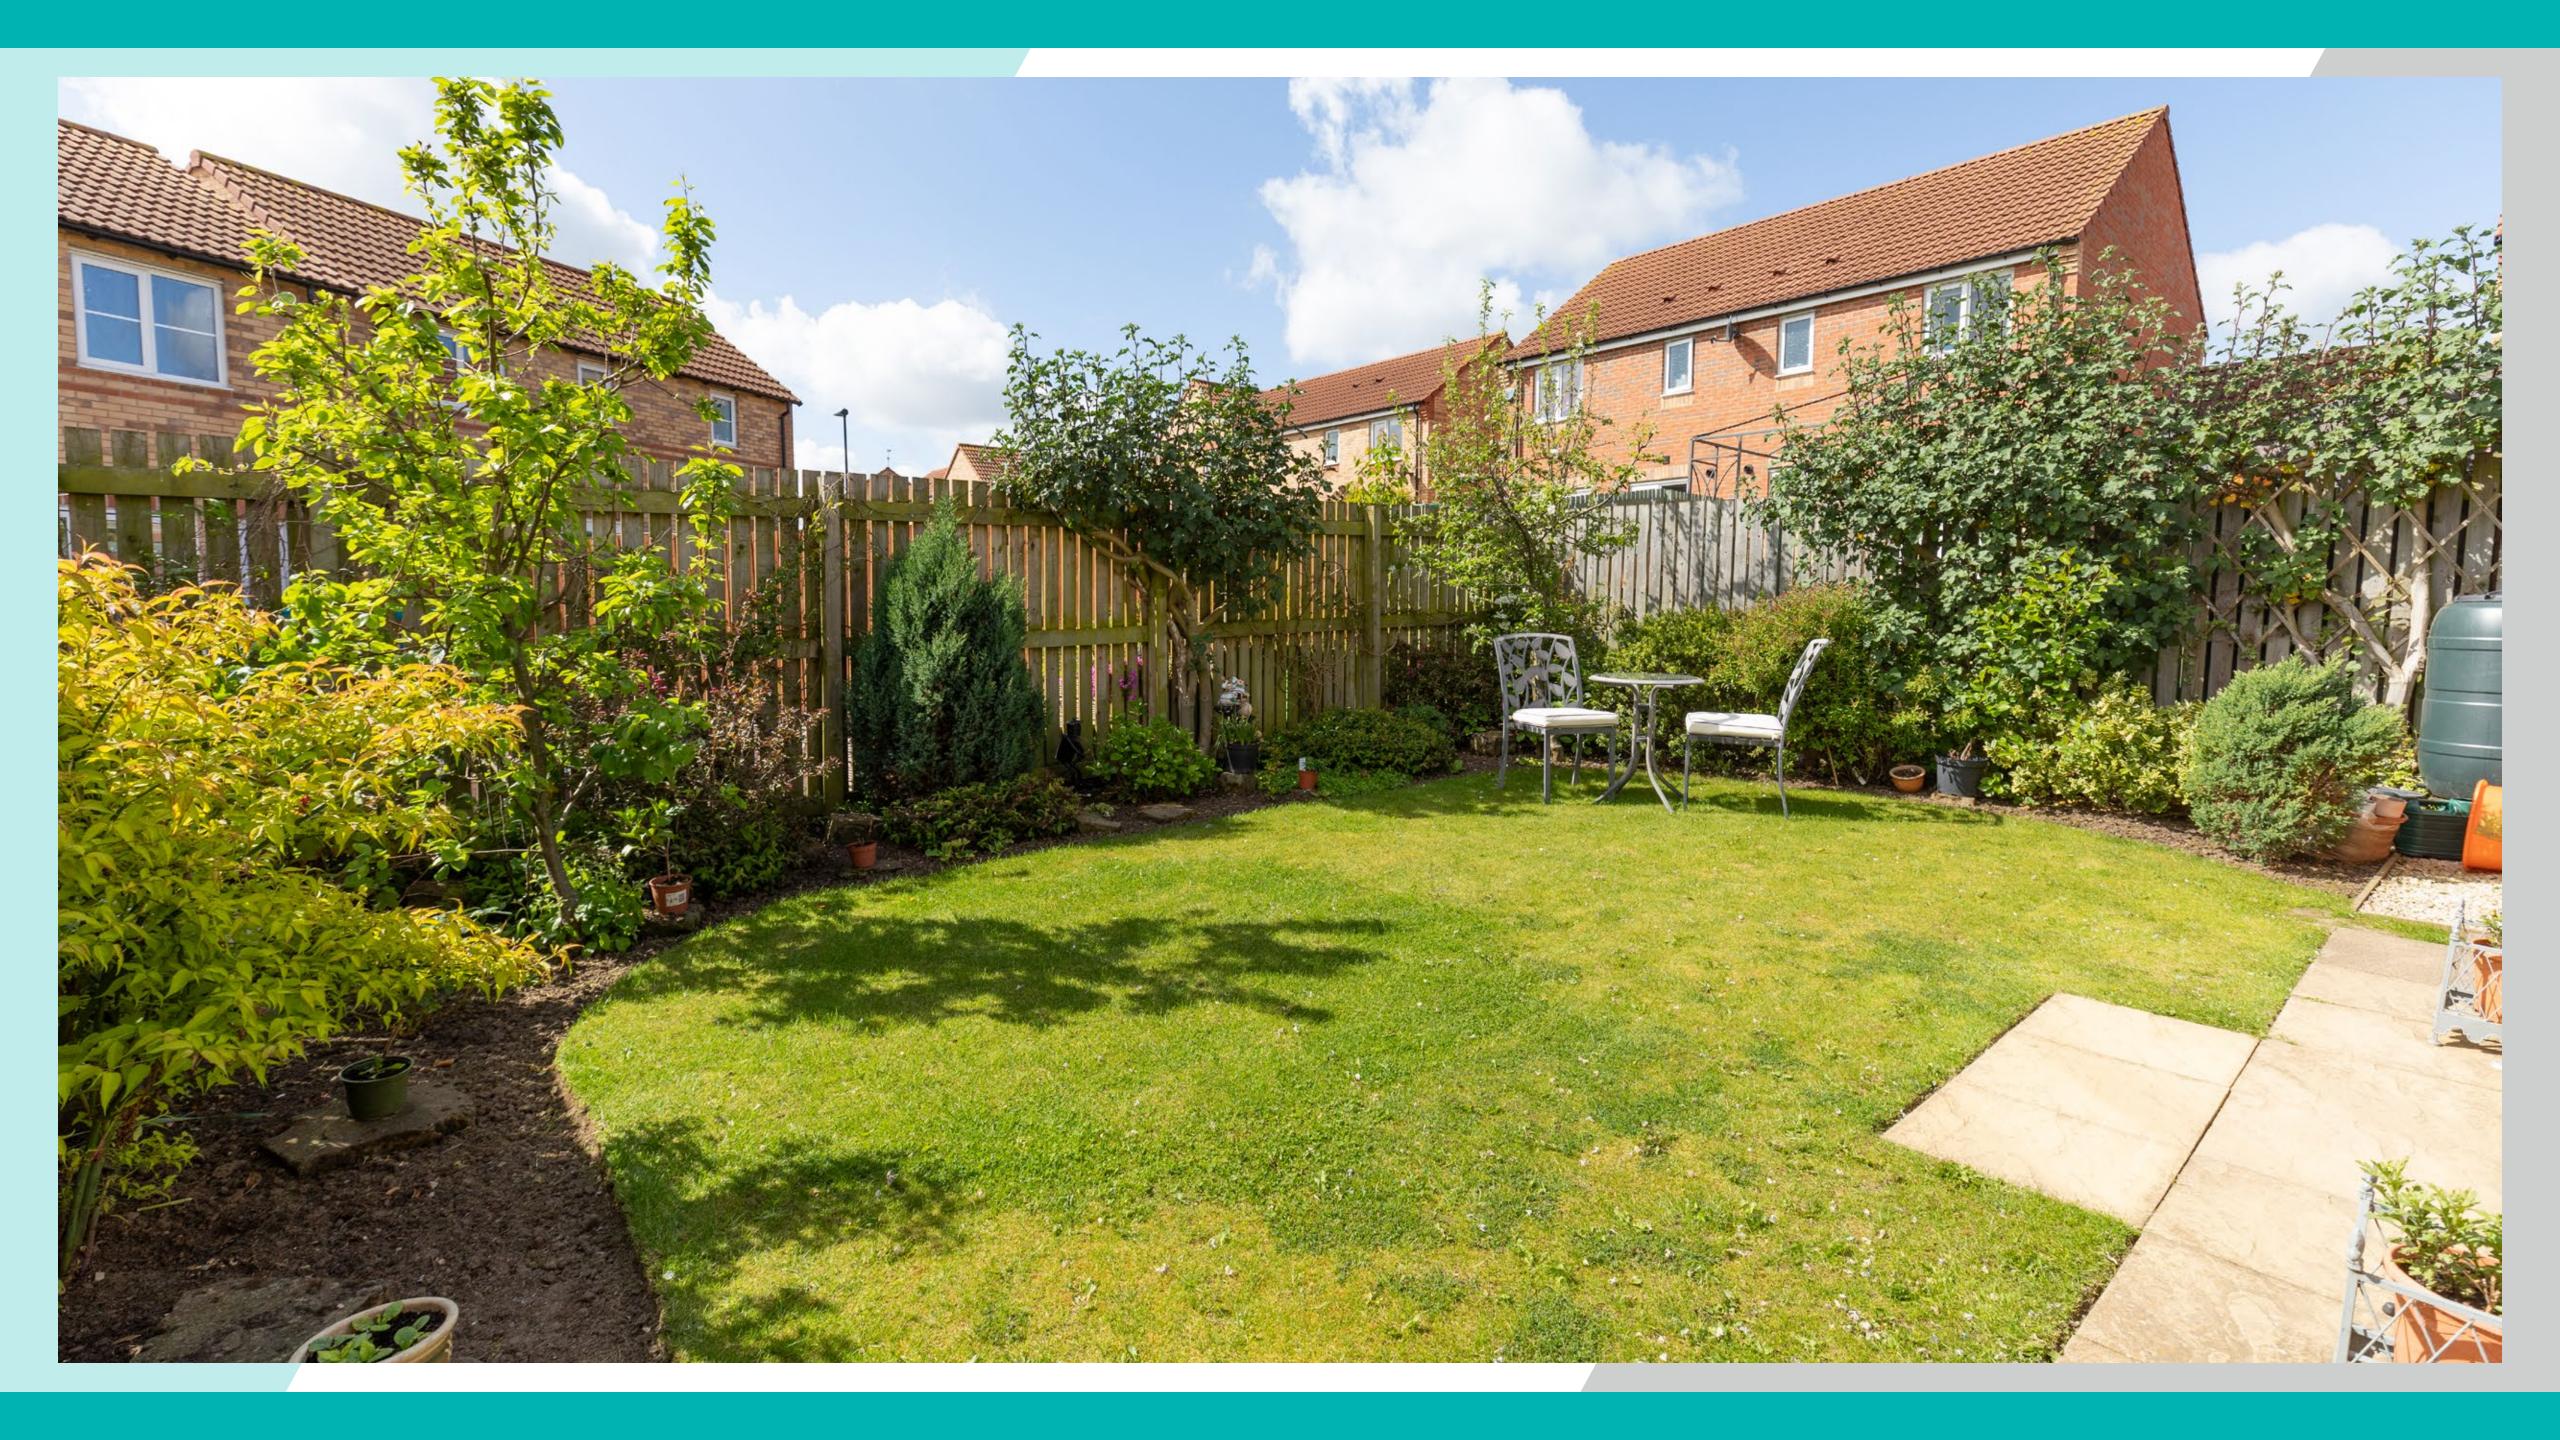

## Step inside your new home.

You enter the property via a windowed hallway with stairs leading to the first floor and the living room on your left. This is a fantastic size with a broad window overlooking the front driveway. It features stylish décor and abundant space for seating, making this an ideal social hub of the home. Next is the kitchen, allowing family life to flow easily through the ground floor of the home. To one end of the room is a sleek fitted kitchen with generous worktop space and room for utilities. At the other end is room for storage with access to the practical under-stairs WC. The conservatory at the rear enjoys bright dual aspect giving you a wonderful suntrap perfect for dining together. French doors lead to the rear garden, boasting a pretty green lawn framed by flowerbeds and a flagged pathway. This is a great size for playing children or simply relaxing in the sunshine. Back inside, the first floor encompasses the family bathroom and three bedrooms: two double and a generous single that would make an ideal children's room or home office. Bedrooms 2 features ample fitted storage while bedroom 2 boasts its own private ensuite shower room. The family bathroom is composed of an immaculate three-piece suite with handy wall-mounted bathroom storage for toiletries.