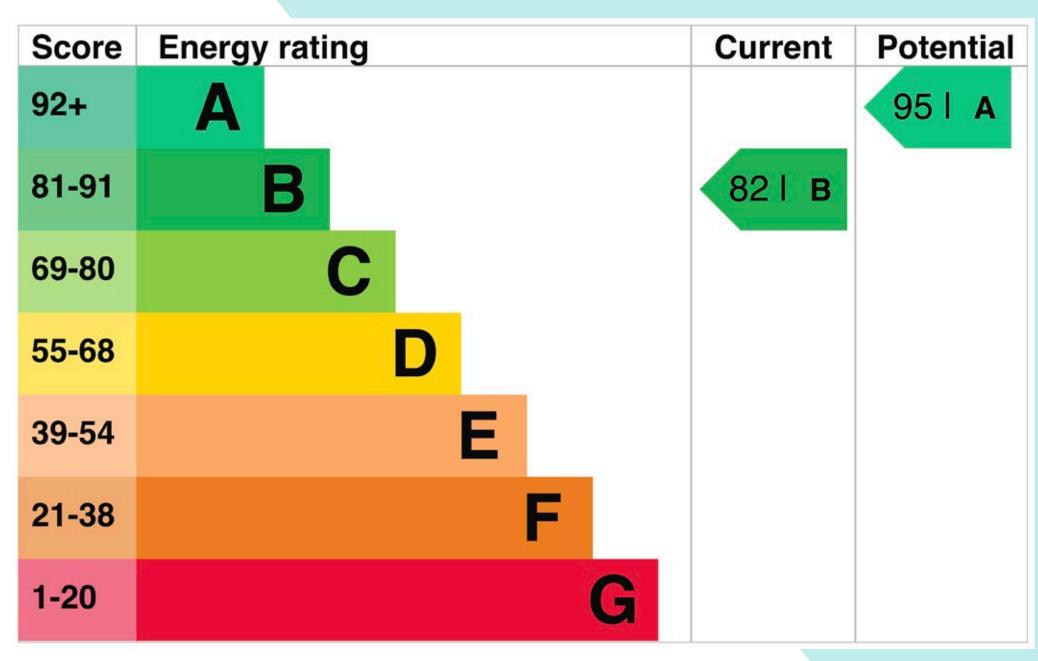

es. At the other end is room for storage with access to the practical under-stairs WC. The conservatory at the rear enjoys bright dual aspect giving you a wonderful suntrap perfect for dining together. French doors lead to the rear garden, boasting a pretty green lawn framed by flowerbeds and a flagged pathway. This is a great size for playing children or simply relaxing in the sunshine. Back inside, the first floor encompasses the family bathroom and three bedrooms: two double and a generous single that would make an ideal children's room or home office. Bedrooms 2 features ample fitted storage while bedroom 2 boasts its own private ensuite shower room. The family bathroom is composed of an immaculate three-piece suite with handy wall-mounted bathroom storage for toiletries.















TOTAL FLOOR AREA: 1018 sq.ft. (94.6 sq.m.) approx.

This floor plan is for illustrative purposes only. All measurements and layouts are approximations and do not necessarily capture the precise specifications of the property. No responsibility is taken for any error, omission, or misstatement.

We always recommend viewing in person to confirm the exact floor



IMPORTANT: we would like to inform prospective purchasers that these sales particulars have been prepared as a general guide only, A detailed survey has not been carried out, nor the services, appliances and fittings tested. Room sizes should not be relied upon for furnishing purposes and are approximate. If floor plans are included, they are for guidance only and illustration purposes only and may not be to scale. If there are an