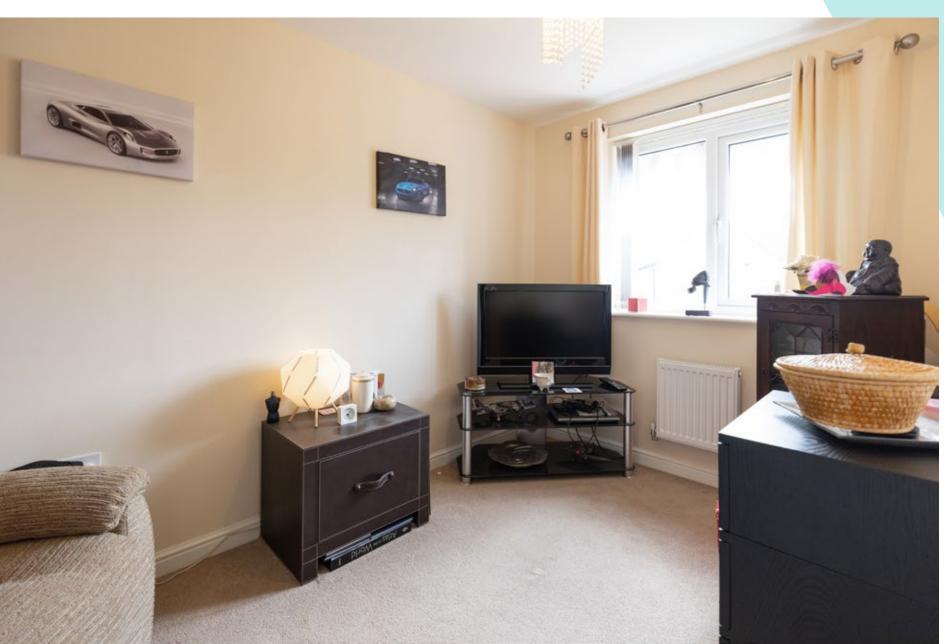

## Step inside your new home.

You enter the property via a windowed hallway with stairs leading to the first floor and the living room on your left. This is a fantastic size with a broad window overlooking the front driveway. It features stylish décor and abundant space for seating, making this an ideal social hub of the home. Next is the kitchen, allowing family life to flow easily through the ground floor of the home. To one end of the room is a sleek fitted kitchen with generous worktop space and room for utilities. At the other end is room for storage with access to the practical under-stairs WC. The conservatory at the rear enjoys bright dual aspect giving you a wonderful suntrap perfect for dining together. French doors lead to the rear garden, boasting a pretty green lawn framed by flowerbeds and a flagged pathway. This is a great size for playing children or simply relaxing in the sunshine. Back inside, the first floor encompasses the family bathroom and three bedrooms: two double and a generous single that would make an ideal children's room or home office. Bedrooms 2 features ample fitted storage while bedroom 2 boasts its own private ensuite shower room. The family bathroom is composed of an immaculate three-piece suite with handy wall-mounted bathroom storage for toiletries.