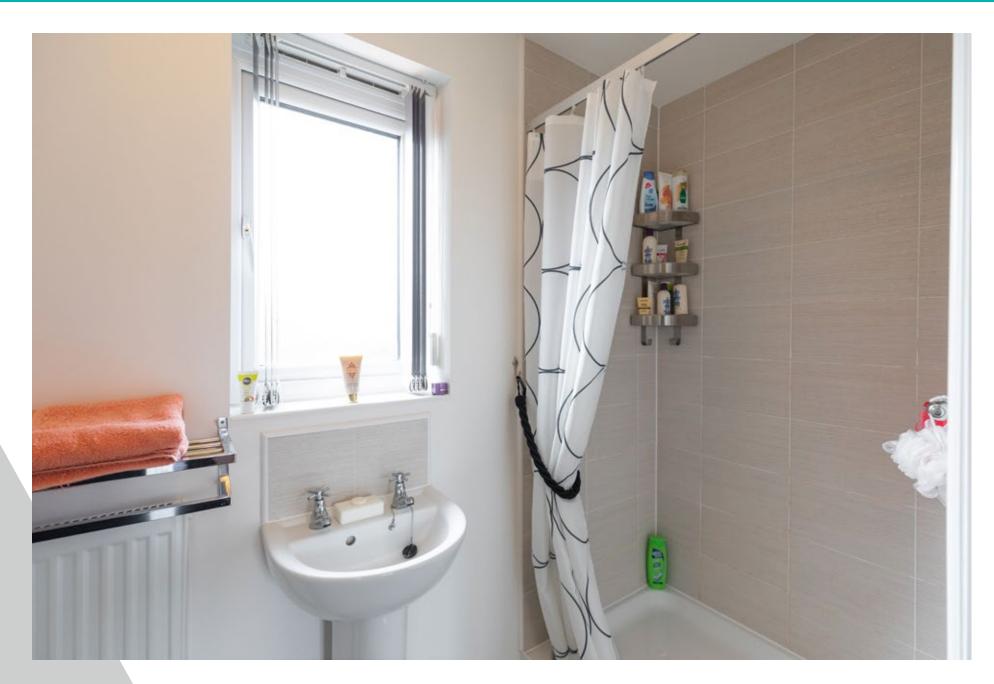

## Step inside your new home.

You enter the property via a windowed hallway with stairs leading to the first floor and the living room on your left. This is a fantastic size with a broad window overlooking the front driveway. It features stylish décor and abundant space for seating, making this an ideal social hub of the home. Next is the kitchen, allowing family life to flow easily through the ground floor of the home. To one end of the room is a sleek fitted kitchen with generous worktop space and room for utilities. At the other end is room for storage with access to the practical under-stairs WC. The conservatory at the rear enjoys bright dual aspect giving you a wonderful suntrap perfect for dining together. French doors lead to the rear garden, boasting a pretty green lawn framed by flowerbeds and a flagged pathway. This is a great size for playing children or simply relaxing in the sunshine. Back inside, the first floor encompasses the family bathroom and three bedrooms: two double and a generous single that would make an ideal children's room or home office. Bedrooms 2 features ample fitted storage while bedroom 2 boasts its own private ensuite shower room. The family bathroom is composed of an immaculate three-piece suite with handy wall-mounted bathroom storage for toiletries.