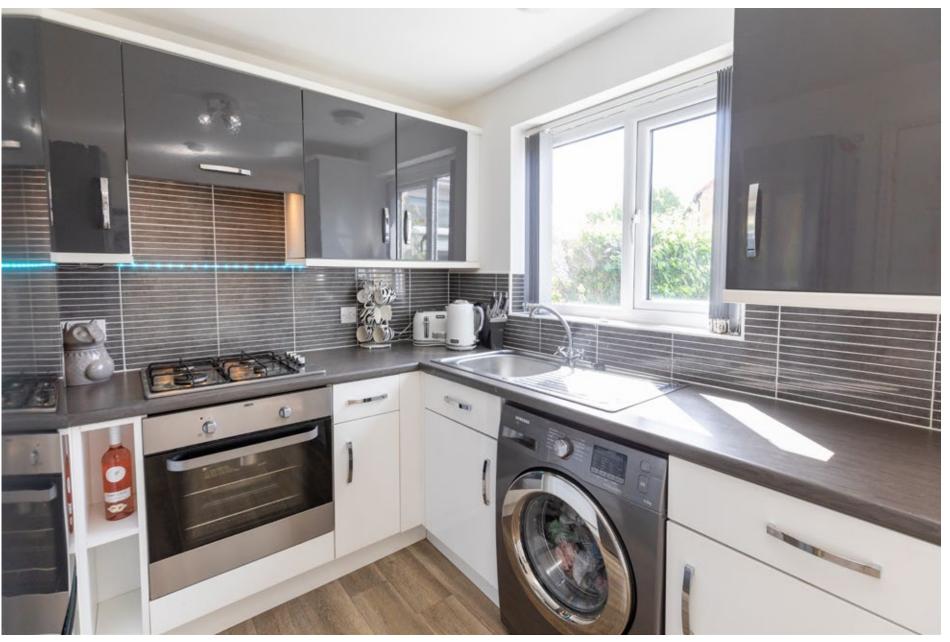

## Step inside your new home.

You enter the property via a windowed hallway with stairs leading to the first floor and the living room on your left. This is a fantastic size with a broad window overlooking the front driveway. It features stylish décor and abundant space for seating, making this an ideal social hub of the home. Next is the kitchen, allowing family life to flow easily through the ground floor of the home. To one end of the room is a sleek fitted kitchen with generous worktop space and room for utilities. At the other end is room for storage with access to the practical under-stairs WC. The conservatory at the rear enjoys bright dual aspect giving you a wonderful suntrap perfect for dining together. French doors lead to the rear garden, boasting a pretty green lawn framed by flowerbeds and a flagged pathway. This is a great size for playing children or simply relaxing in the sunshine. Back inside, the first floor encompasses the family bathroom and three bedrooms: two double and a generous single that would make an ideal children's room or home office. Bedrooms 2 features ample fitted storage while bedroom 2 boasts its own private ensuite shower room. The family bathroom is composed of an immaculate three-piece suite with handy wall-mounted bathroom storage for toiletries.