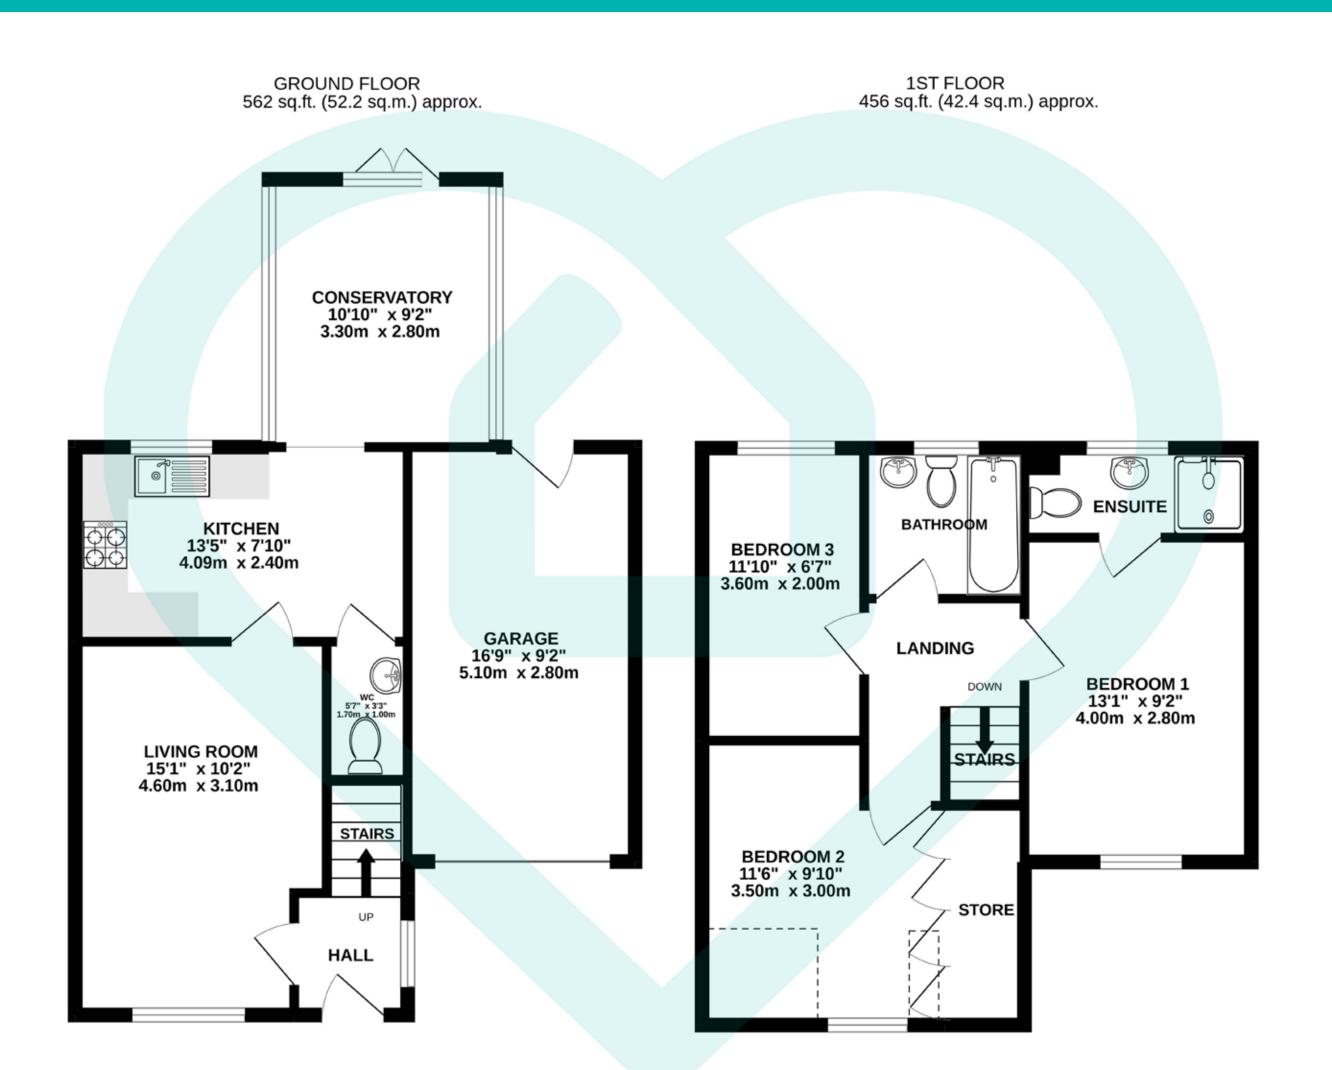

TOTAL FLOOR AREA: 1018 sq.ft. (94.6 sq.m.) approx.

This floor plan is for illustrative purposes only. All measurements and layouts are approximations and do not necessarily capture the precise specifications of the property. No responsibility is taken for any error, omission, or misstatement.

We always recommend viewing in person to confirm the exact floor

IMPORTANT: we would like to inform prospective purchasers that these sales particulars have been prepared as a general guide only, A detailed survey has not been carried out, nor the services, appliances and fittings tested. Room sizes should not be relied upon for furnishing purposes and are approximate. If floor plans are included, they are for guidance only and illustration purposes only and may not be to scale. If there are any important matters likely to affect your decision to buy, please contact us before viewing the property.