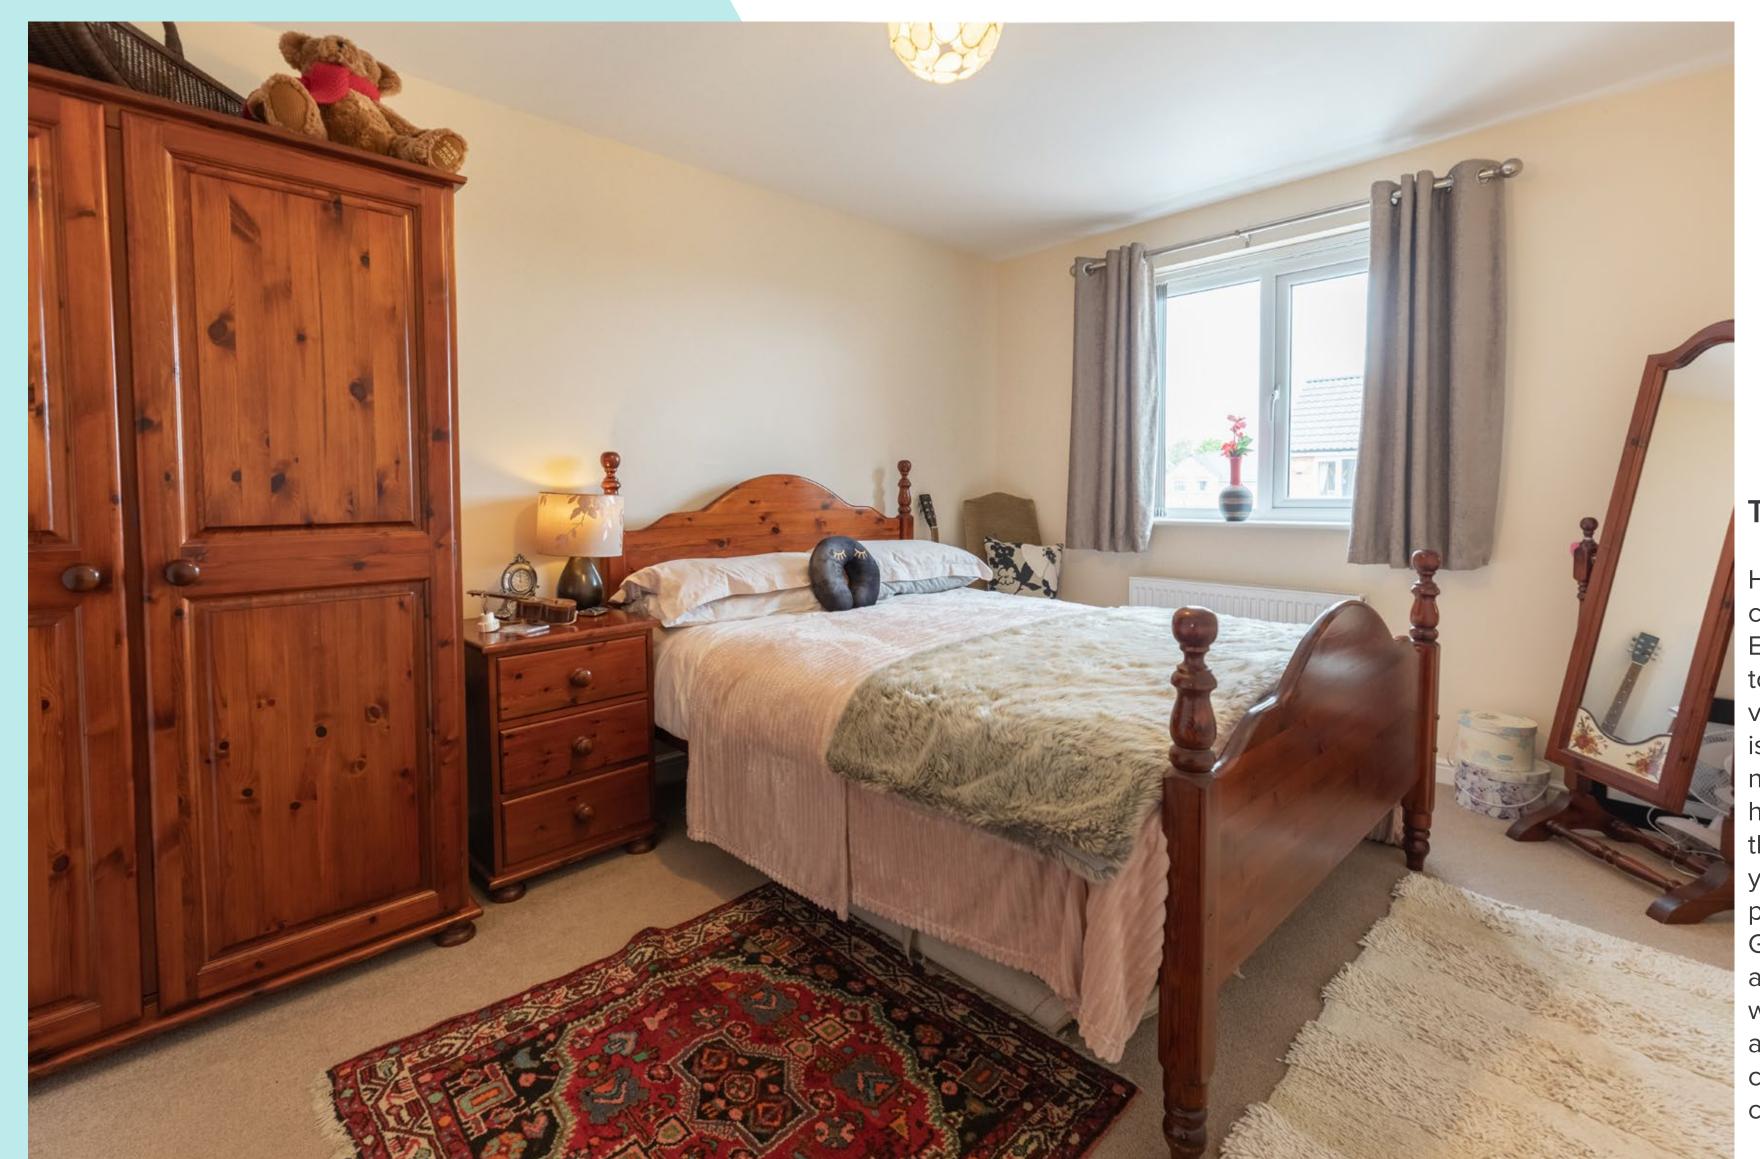

## Step inside your new home.

You enter the property via a windowed hallway with stairs leading to the first floor and the living room on your left. This is a fantastic size with a broad window overlooking the front driveway. It features stylish décor and abundant space for seating, making this an ideal social hub of the home. Next is the kitchen, allowing family life to flow easily through the ground floor of the home. To one end of the room is a sleek fitted kitchen with generous worktop space and room for utilities. At the other end is room for storage with access to the practical under-stairs WC. The conservatory at the rear enjoys bright dual aspect giving you a wonderful suntrap perfect for dining together. French doors lead to the rear garden, boasting a pretty green lawn framed by flowerbeds and a flagged pathway. This is a great size for playing children or simply relaxing in the sunshine. Back inside, the first floor encompasses the family bathroom and three bedrooms: two double and a generous single that would make an ideal children's room or home office. Bedrooms 2 features ample fitted storage while bedroom 2 boasts its own private ensuite shower room. The family bathroom is composed of an immaculate three-piece suite with handy wall-mounted bathroom storage for toiletries.