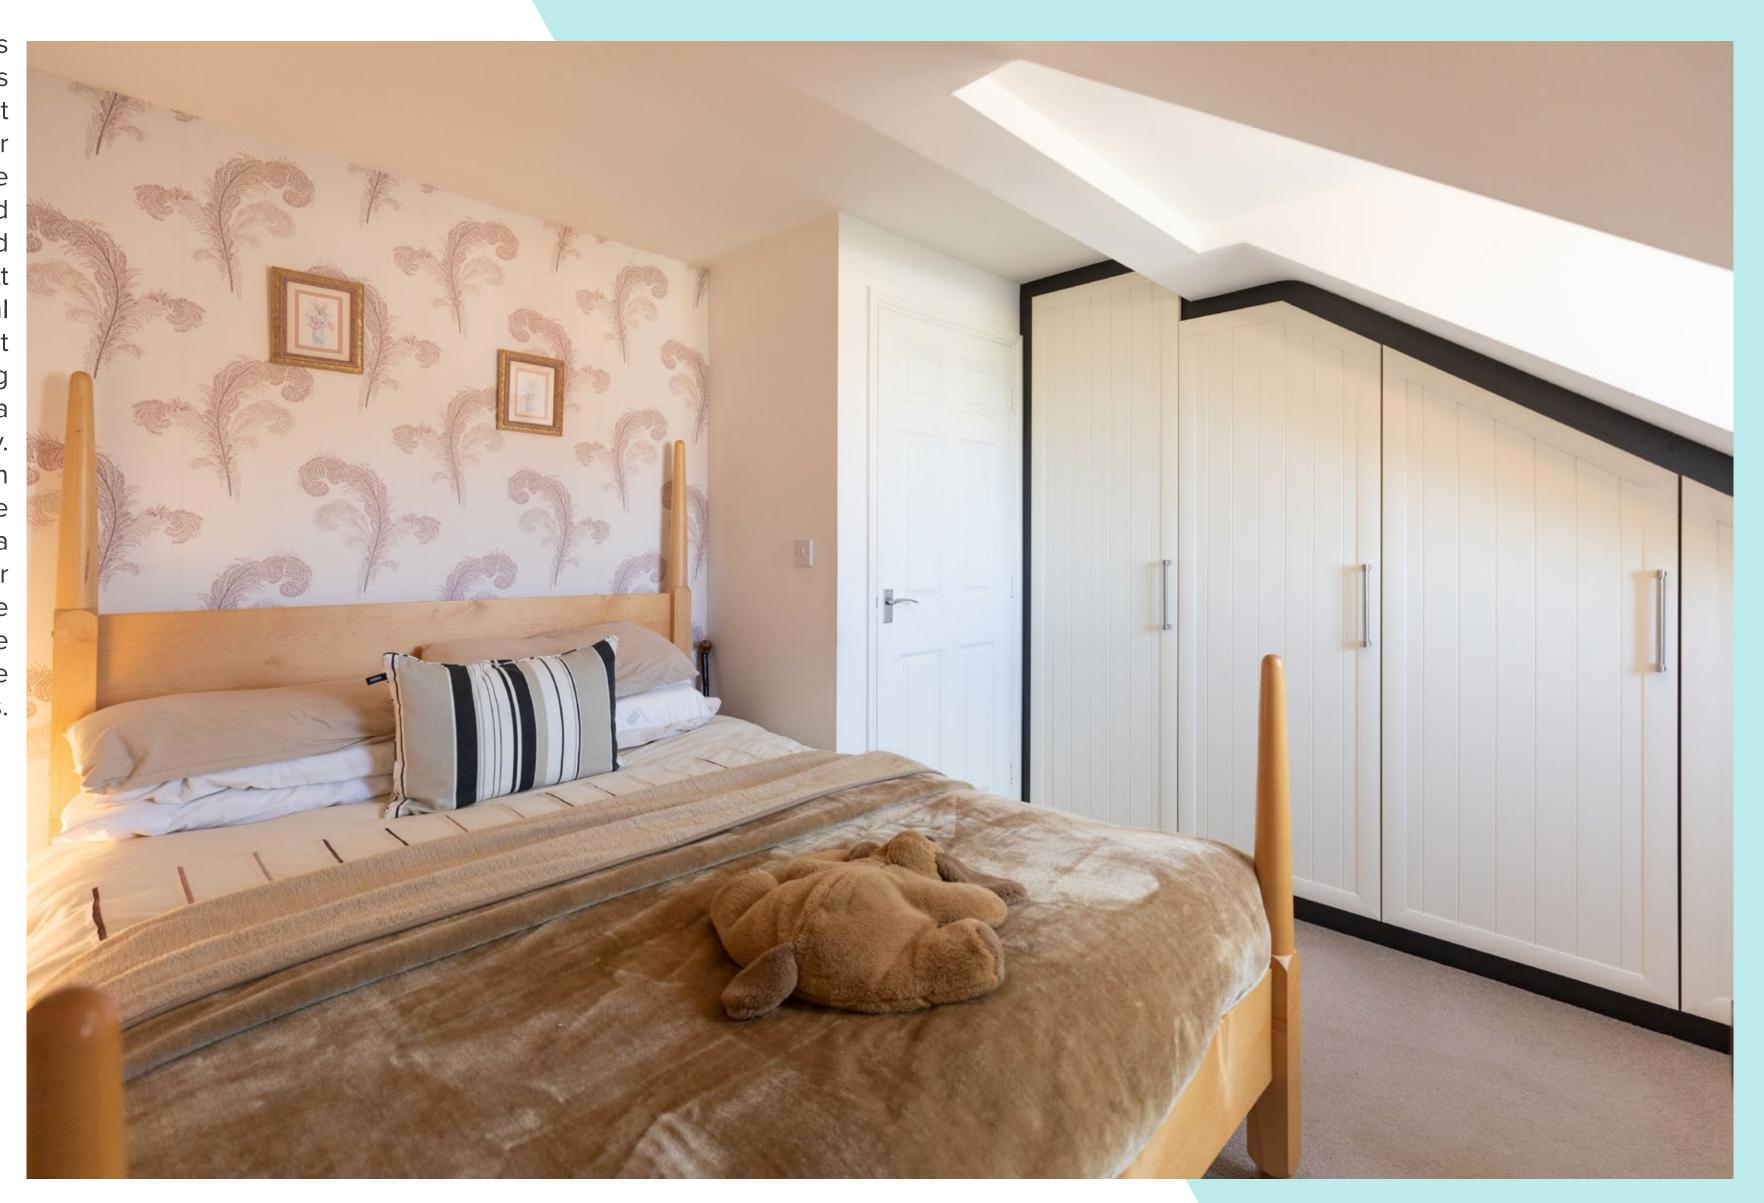

## Step inside your new home.

You enter the property via a windowed hallway with stairs leading to the first floor and the living room on your left. This is a fantastic size with a broad window overlooking the front driveway. It features stylish décor and abundant space for seating, making this an ideal social hub of the home. Next is the kitchen, allowing family life to flow easily through the ground floor of the home. To one end of the room is a sleek fitted kitchen with generous worktop space and room for utilities. At the other end is room for storage with access to the practical under-stairs WC. The conservatory at the rear enjoys bright dual aspect giving you a wonderful suntrap perfect for dining together. French doors lead to the rear garden, boasting a pretty green lawn framed by flowerbeds and a flagged pathway. This is a great size for playing children or simply relaxing in the sunshine. Back inside, the first floor encompasses the family bathroom and three bedrooms: two double and a generous single that would make an ideal children's room or home office. Bedrooms 2 features ample fitted storage while bedroom 2 boasts its own private ensuite shower room. The family bathroom is composed of an immaculate three-piece suite with handy wall-mounted bathroom storage for toiletries.