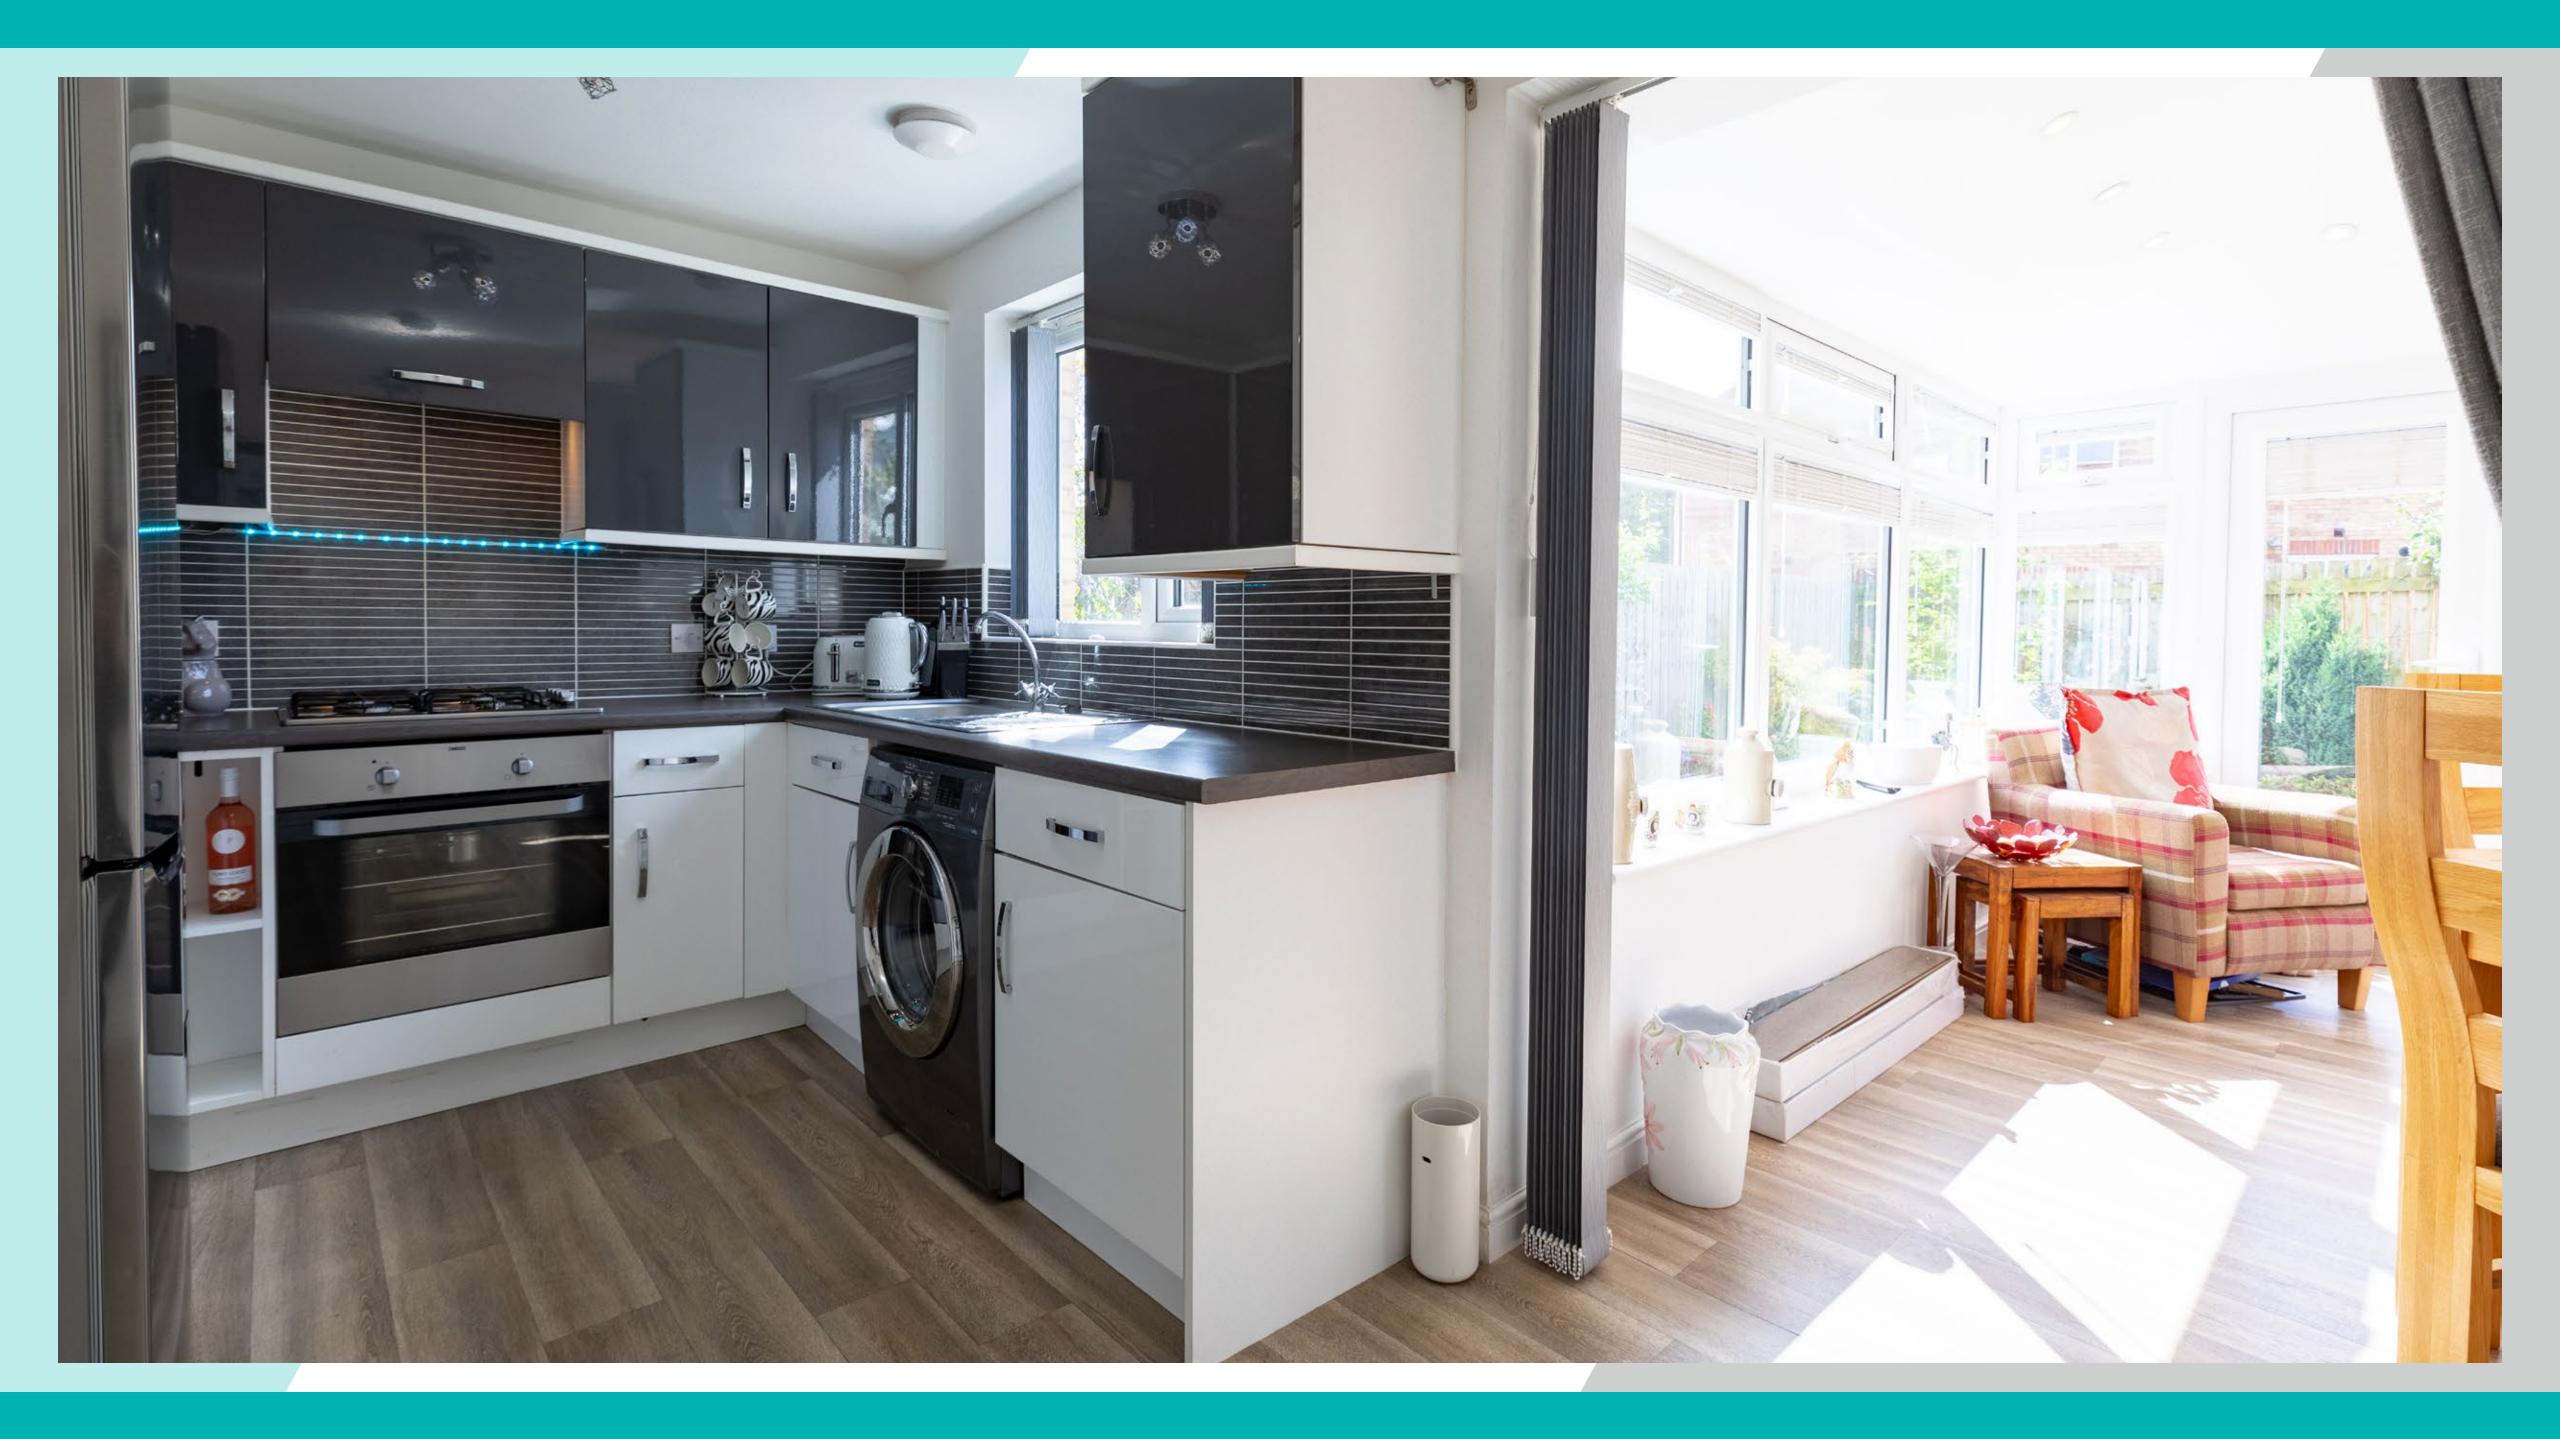

## Step inside your new home.

You enter the property via a windowed hallway with stairs leading to the first floor and the living room on your left. This is a fantastic size with a broad window overlooking the front driveway. It features stylish décor and abundant space for seating, making this an ideal social hub of the home. Next is the kitchen, allowing family life to flow easily through the ground floor of the home. To one end of the room is a sleek fitted kitchen with generous worktop space and room for utilities. At the other end is room for storage with access to the practical under-stairs WC. The conservatory at the rear enjoys bright dual aspect giving you a wonderful suntrap perfect for dining together. French doors lead to the rear garden, boasting a pretty green lawn framed by flowerbeds and a flagged pathway. This is a great size for playing children or simply relaxing in the sunshine. Back inside, the first floor encompasses the family bathroom and three bedrooms: two double and a generous single that would make an ideal children's room or home office. Bedrooms 2 features ample fitted storage while bedroom 2 boasts its own private ensuite shower room. The family bathroom is composed of an immaculate three-piece suite with handy wall-mounted bathroom storage for toiletries.