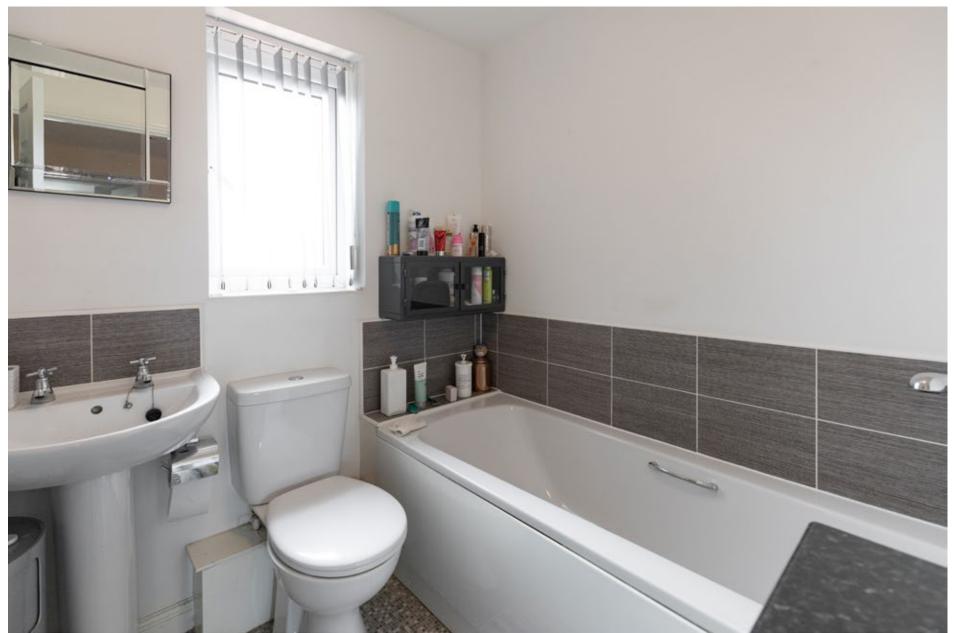

## Step inside your new home.

You enter the property via a windowed hallway with stairs leading to the first floor and the living room on your left. This is a fantastic size with a broad window overlooking the front driveway. It features stylish décor and abundant space for seating, making this an ideal social hub of the home. Next is the kitchen, allowing family life to flow easily through the ground floor of the home. To one end of the room is a sleek fitted kitchen with generous worktop space and room for utilities. At the other end is room for storage with access to the practical under-stairs WC. The conservatory at the rear enjoys bright dual aspect giving you a wonderful suntrap perfect for dining together. French doors lead to the rear garden, boasting a pretty green lawn framed by flowerbeds and a flagged pathway. This is a great size for playing children or simply relaxing in the sunshine. Back inside, the first floor encompasses the family bathroom and three bedrooms: two double and a generous single that would make an ideal children's room or home office. Bedrooms 2 features ample fitted storage while bedroom 2 boasts its own private ensuite shower room. The family bathroom is composed of an immaculate three-piece suite with handy wall-mounted bathroom storage for toiletries.