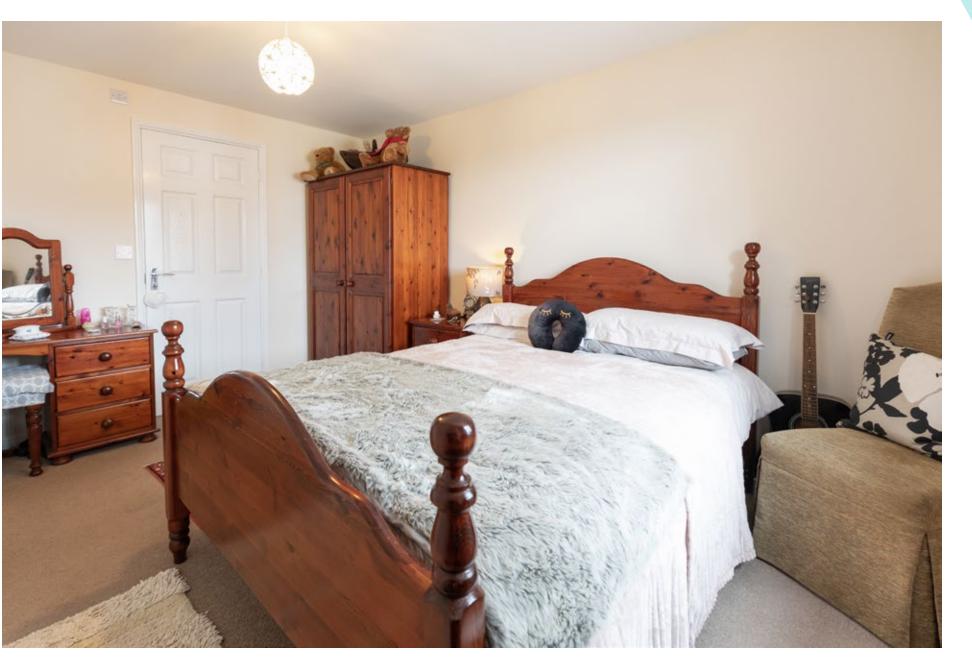

## Step inside your new home.

You enter the property via a windowed hallway with stairs leading to the first floor and the living room on your left. This is a fantastic size with a broad window overlooking the front driveway. It features stylish décor and abundant space for seating, making this an ideal social hub of the home. Next is the kitchen, allowing family life to flow easily through the ground floor of the home. To one end of the room is a sleek fitted kitchen with generous worktop space and room for utilities. At the other end is room for storage with access to the practical under-stairs WC. The conservatory at the rear enjoys bright dual aspect giving you a wonderful suntrap perfect for dining together. French doors lead to the rear garden, boasting a pretty green lawn framed by flowerbeds and a flagged pathway. This is a great size for playing children or simply relaxing in the sunshine. Back inside, the first floor encompasses the family bathroom and three bedrooms: two double and a generous single that would make an ideal children's room or home office. Bedrooms 2 features ample fitted storage while bedroom 2 boasts its own private ensuite shower room. The family bathroom is composed of an immaculate three-piece suite with handy wall-mounted bathroom storage for toiletries.