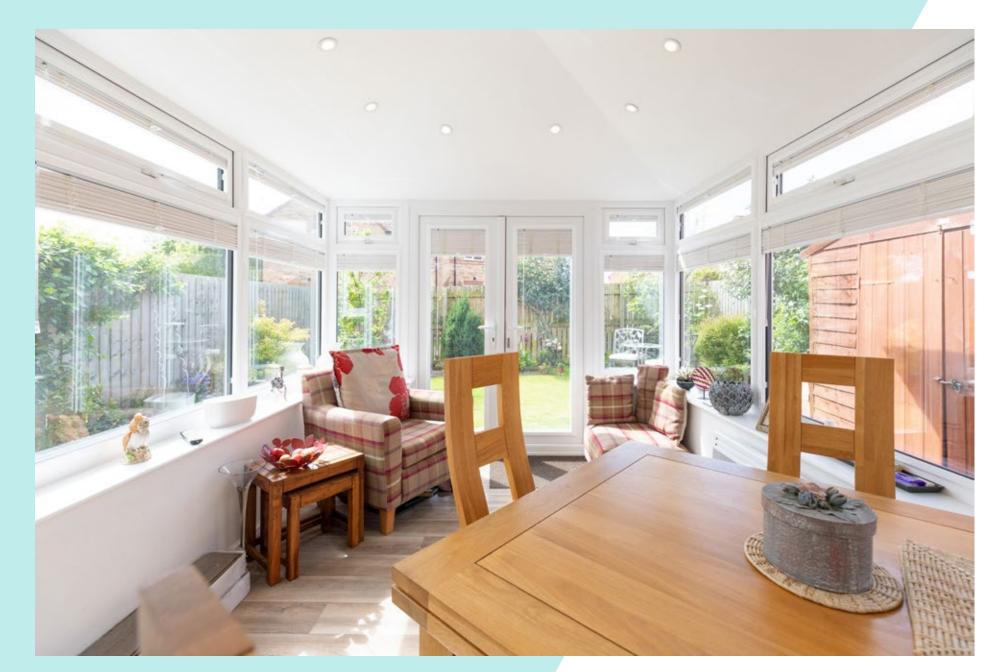

## Step inside your new home.

You enter the property via a windowed hallway with stairs leading to the first floor and the living room on your left. This is a fantastic size with a broad window overlooking the front driveway. It features stylish décor and abundant space for seating, making this an ideal social hub of the home. Next is the kitchen, allowing family life to flow easily through the ground floor of the home. To one end of the room is a sleek fitted kitchen with generous worktop space and room for utilities. At the other end is room for storage with access to the practical under-stairs WC. The conservatory at the rear enjoys bright dual aspect giving you a wonderful suntrap perfect for dining together. French doors lead to the rear garden, boasting a pretty green lawn framed by flowerbeds and a flagged pathway. This is a great size for playing children or simply relaxing in the sunshine. Back inside, the first floor encompasses the family bathroom and three bedrooms: two double and a generous single that would make an ideal children's room or home office. Bedrooms 2 features ample fitted storage while bedroom 2 boasts its own private ensuite shower room. The family bathroom is composed of an immaculate three-piece suite with handy wall-mounted bathroom storage for toiletries.