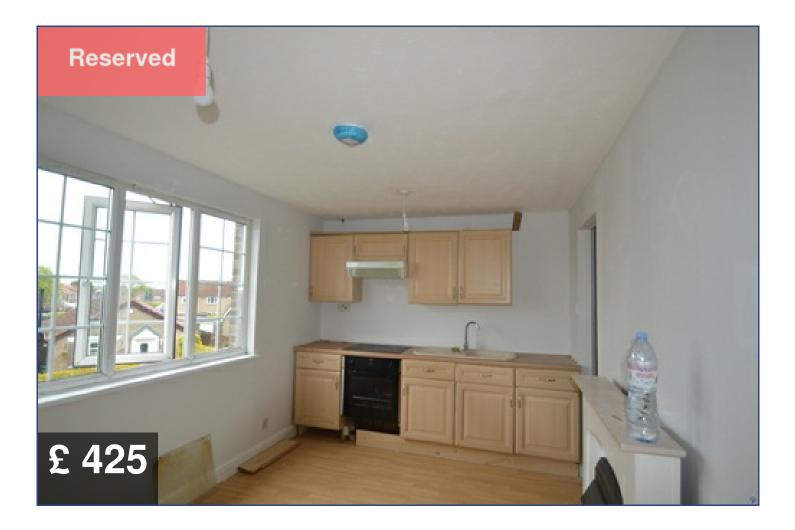

### 21 Slaley Close Wardley, Gateshead NE10 8TW

One bedroom flat to rent.

#### **Description**

SEAL Properties welcome to the rental market this one bedroom flat to rent. There is a living room, kitchen, bedroom and bathroom. It is a block of flats which is close to transport links.

### **Specification**

Kitchen/Lounge

Upon entering the property, the kitchen and lounge area is open plan. It is decoarted neutrally and has a variety of wall base units.

Bedroom

The bedroom is of single size and has a wardrobe and curtains. The decor is neutral with laminate flooring.