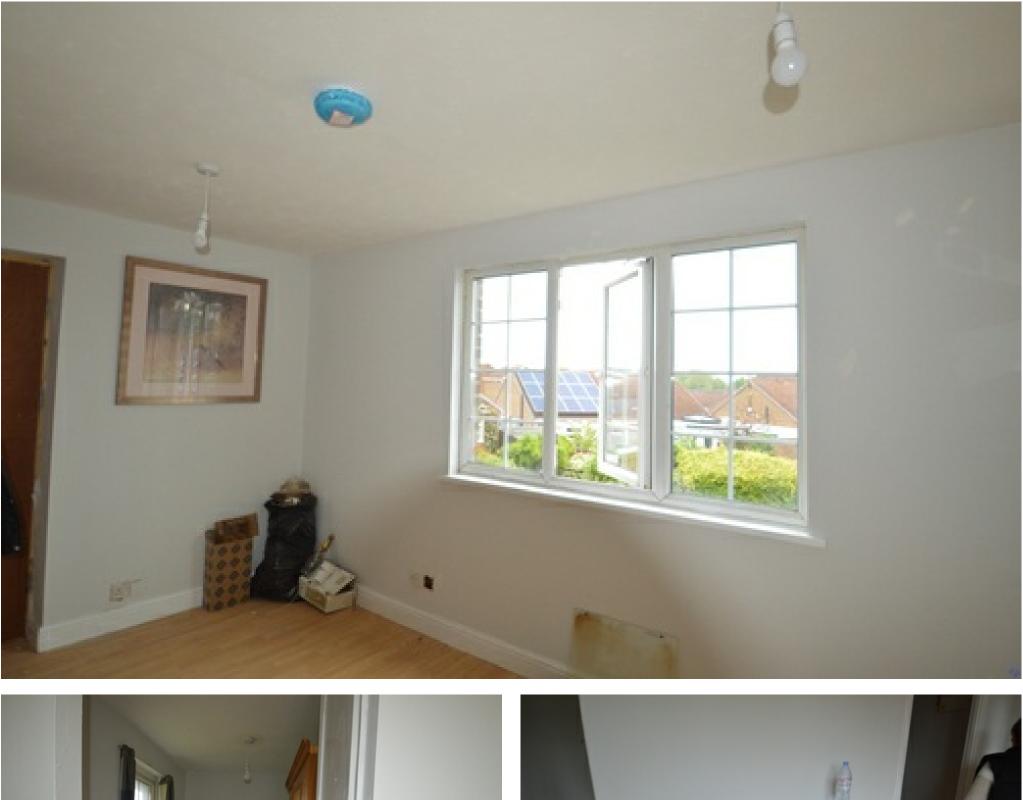

### **Specification**

Kitchen/Lounge

Upon entering the property, the kitchen and lounge area is open plan. It is decoarted neutrally and has a variety of wall base units.

Bedroom

The bedroom is of single size and has a wardrobe and curtains. The decor is neutral with laminate flooring.