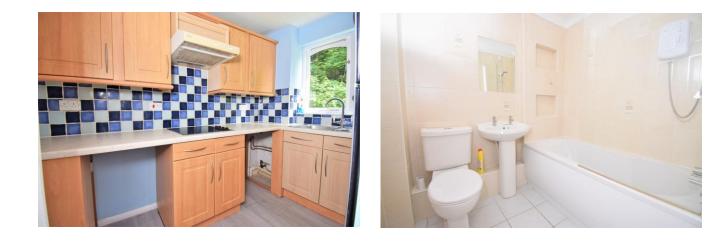

The whole apartment is laid to laminate and tiling and the property begins with an entrance hall which includes the telephone entry system and doors off. Set to the front of the flat is the spacious double bedroom which includes two single glazed windows to the front aspect and a night storage heater. The main living area is located to the rear of the property and overlooks a wooded area to the rear via single glazed window and includes a night storage heater and access into the kitchen. The kitchen includes a range of wall and base units with roll top worksurface including an integrated four ring electric hob and one and a half bowl stainless steel sink and drainer, double electric oven and plumbing for appliances such as dishwasher and washing machine. The kitchen also includes the airing cupboard and again enjoys a view of the wooded area to the rear. The accommodation concludes with the bathroom which includes a panel enclosed bath with electric pump shower, extractor fan, W.C, wash hand basin, wall mounted fan heater and tiled floor and surrounding walls.

#### Kitchen

10' 1" x 6' 7" (3.07m x 2.01m)

#### Bathroom

6' 7" x 5' 8" (2.01m x 1.73m)