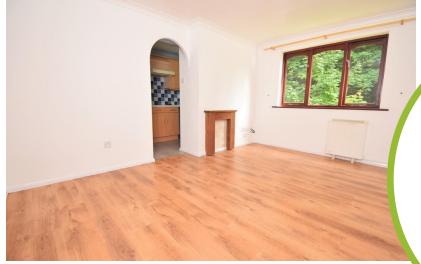

The whole apartment is laid to laminate and tiling and the property begins with an entrance hall which includes the telephone entry system and doors off. Set to the front of the flat is the spacious double bedroom which includes two single glazed windows to the front aspect and a night storage heater. The main living area is located to the rear of the property and overlooks a wooded area to the rear via single glazed window and includes a night storage heater and access into the kitchen. The kitchen includes a range of wall and base units with roll top worksurface including an integrated four ring electric hob and one and a half bowl stainless steel sink and drainer, double electric oven and plumbing for appliances such as dishwasher and washing machine. The kitchen also includes the airing cupboard and again enjoys a view of the wooded area to the rear. The accommodation concludes with the bathroom which includes a panel enclosed bath with electric pump shower, extractor fan, W.C, wash hand basin, wall mounted fan heater and tiled floor and surrounding walls.

#### Living room

14' x 10' 1" (4.27m x 3.07m)