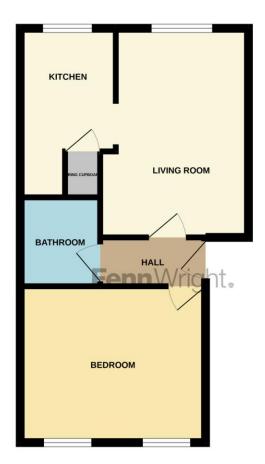

#### Entrance hall

3' 8" x 6' 2" (1.12m x 1.88m)

#### Living room

14' x 10' 1" (4.27m x 3.07m)

#### Kitchen

10' 1" x 6' 7" (3.07m x 2.01m)

#### Bedroom

12' 5" x 10' 5" (3.78m x 3.18m)

#### Bathroom

6' 7" x 5' 8" (2.01m x 1.73m)

#### Viewing

To make an appointment to view this property please call us on 01787 327 000.

1ST FLOOR FLAT 387 sq.ft. (36.0 sq.m.) approx.

TOTAL FLOOR AREA: 387 sq.ft. (36.0 sq.m.) appro pri las been made to ensure the accuracy of the floorplan contained rooms and any other terms are exponsibility of tatement. This plan is for illustrative purposes only and should be us set. The services, systems and applicances shown have not been let as to their operability or efficiency can be given. Made with Netrops @2022