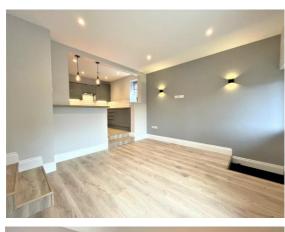

# £850 PCM

GENERAL DESCRIPTION

Before a viewing can be obtained, please contact the office for a link to complete a Canopy rent passport

A beautifully renovated two double bedroom ground floor apartment within a converted Victorian building in the heart of the sought after village of Farsley. Will be of particular interest to professionals seeking stylish accommodation which benefits from: large patio garden; modern fitted kitchen units including integrated fridge with freezer compartment and integrated dishwasher; white modern three piece bathroom suite with feature matt black fittings; neutral decor throughout; gas central heating with combination boiler; Upvc double glazing; cellar; useful utility cupboard; two double bedrooms one with built in wardrobe with feature sliding door. Offers good commuting access to both Leeds and Bradford and an early inspection is recommended to appreciate the location, presentation and style of the accommodation on offer. Sorry no smokers. Sorry no pets. Available 1st December 2023. Unfurnished. Deposit £980

### ROOM MEASUREMENTS

LIVING KITCHEN 21' 11" x 12' 3" (6.68m x 3.73m) max DOUBLE BEDROOM 1 13' 8" x 9' 8" (4.17m x 2.95m) max DOUBLE BEDROOM 2 11' 6" x 8' 10" (3.51m x 2.69m) max INNER HALL 6' 2" x 2' 9" (1.88m x 0.84m) BATHROOM 9' 5" x 7' 10' (2.87m x 2.39m) max