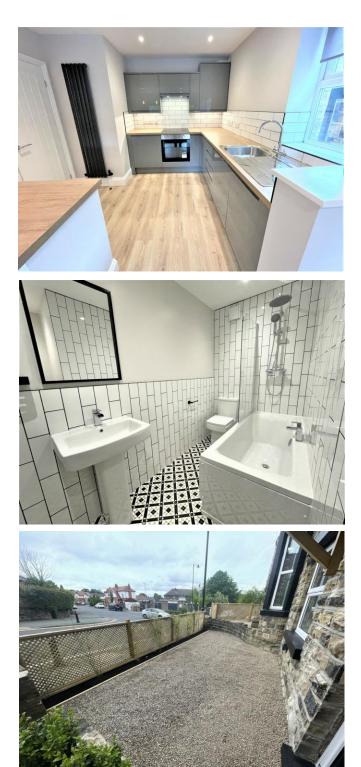

## £850 PCM

Ground Roor Apartment Beautiful Presentation Two Double Bedrooms Modern Integral Kitchen White Three Piece Bathroom Suite Gas Central Heating Large Patio Garden Upvc Double Glazed Available 1st Dec 2023. Unfurnished Deposit £980

# £850 PCM

GENERAL DESCRIPTION

Before a viewing can be obtained, please contact the office for a link to complete a Canopy rent passport

A beautifully renovated two double bedroom ground floor apartment within a converted Victorian building in the heart of the sought after village of Farsley. Will be of particular interest to professionals seeking stylish accommodation which benefits from: large patio garden; modern fitted kitchen units including integrated fridge with freezer compartment and integrated dishwasher; white modern three piece bathroom suite with feature matt black fittings; neutral decor throughout; gas central heating with combination boiler; Upvc double glazing; cellar; useful utility cupboard; two double bedrooms one with built in wardrobe with feature sliding door. Offers good commuting access to both Leeds and Bradford and an early inspection is recommended to appreciate the location, presentation and style of the accommodation on offer. Sorry no smokers. Sorry no pets. Available 1st December 2023. Unfurnished. Deposit £980

### ROOM MEASUREMENTS

LIVING KITCHEN 21' 11" x 12' 3" (6.68m x 3.73m) max DOUBLE BEDROOM 1 13' 8" x 9' 8" (4.17m x 2.95m) max DOUBLE BEDROOM 2 11' 6" x 8' 10" (3.51m x 2.69m) max INNER HALL 6' 2" x 2' 9" (1.88m x 0.84m) BATHROOM 9' 5" x 7' 10' (2.87m x 2.39m) max