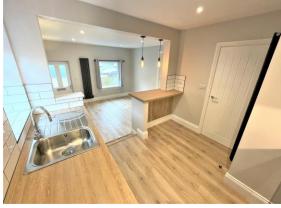

# £850 PCM

GENERAL DESCRIPTION

Before a viewing can be obtained, please contact the office for a link to complete a Canopy rent passport

A beautifully renovated two double bedroom ground floor apartment within a converted Victorian building in the heart of the sought after village of Farsley. Will be of particular interest to professionals seeking stylish accommodation which benefits from: large patio garden; modern fitted kitchen units including integrated fridge with freezer compartment and integrated dishwasher; white modern three piece bathroom suite with feature matt black fittings; neutral decor throughout; gas central heating with combination boiler; Upvc double glazing; cellar; useful utility cupboard; two double bedrooms one with built in wardrobe with feature sliding door. Offers good commuting access to both Leeds and Bradford and an early inspection is recommended to appreciate the location, presentation and style of the accommodation on offer. Sorry no smokers. Sorry no pets. Available 1st December 2023. Unfurnished. Deposit £980

### ROOM MEASUREMENTS

LIVING KITCHEN 21' 11" x 12' 3" (6.68m x 3.73m) max DOUBLE BEDROOM 1 13' 8" x 9' 8" (4.17m x 2.95m) max DOUBLE BEDROOM 2 11' 6" x 8' 10" (3.51m x 2.69m) max INNER HALL 6' 2" x 2' 9" (1.88m x 0.84m) BATHROOM 9' 5" x 7' 10' (2.87m x 2.39m) max