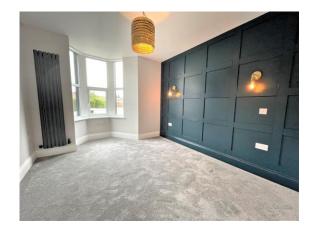

# £850 PCM

GENERAL DESCRIPTION

Before a viewing can be obtained, please contact the office for a link to complete a Canopy rent passport

A beautifully renovated two double bedroom ground floor apartment within a converted Victorian building in the heart of the sought after village of Farsley. Will be of particular interest to professionals seeking stylish accommodation which benefits from: large patio garden; modern fitted kitchen units including integrated fridge with freezer compartment and integrated dishwasher; white modern three piece bathroom suite with feature matt black fittings; neutral decor throughout; gas central heating with combination boiler; Upvc double glazing; cellar; useful utility cupboard; two double bedrooms one with built in wardrobe with feature sliding door. Offers good commuting access to both Leeds and Bradford and an early inspection is recommended to appreciate the location, presentation and style of the accommodation on offer. Sorry no smokers. Sorry no pets. Available 1st December 2023. Unfurnished. Deposit £980

### ROOM MEASUREMENTS

LIVING KITCHEN 21' 11" x 12' 3" (6.68m x 3.73m) max DOUBLE BEDROOM 1 13' 8" x 9' 8" (4.17m x 2.95m) max DOUBLE BEDROOM 2 11' 6" x 8' 10" (3.51m x 2.69m) max INNER HALL 6' 2" x 2' 9" (1.88m x 0.84m) BATHROOM 9' 5" x 7' 10' (2.87m x 2.39m) max