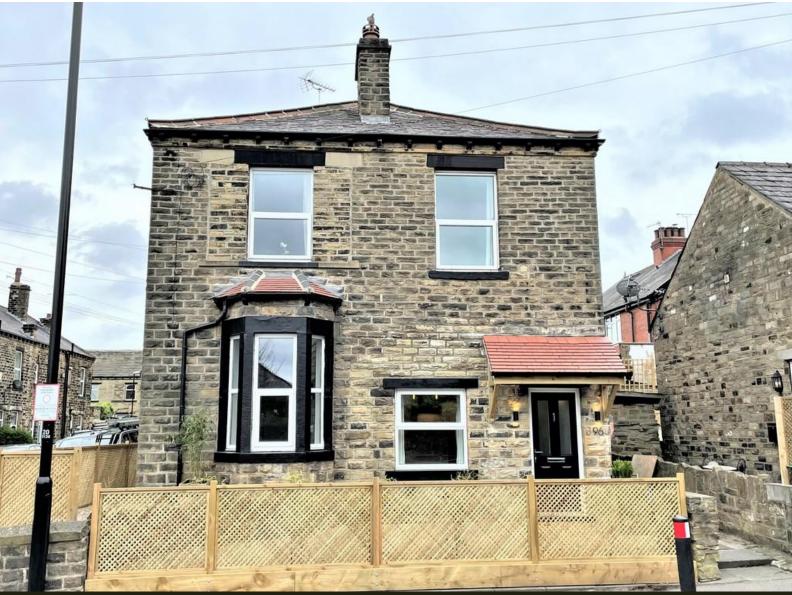

## OLD ROAD, FARSLEY LS28 5BN

## £850 PCM

Ground Roor Apartment Beautiful Presentation Two Double Bedrooms Modern Integral Kitchen White Three Piece Bathroom Suite Gas Central Heating Large Patio Garden Upvc Double Glazed Available 1st Dec 2023. Unfurnished Deposit £980

# £850 PCM

GENERAL DESCRIPTION

Before a viewing can be obtained, please contact the office for a link to complete a Canopy rent passport

A beautifully renovated two double bedroom ground floor apartment within a converted Victorian building in the heart of the sought after village of Farsley. Will be of particular interest to professionals seeking stylish accommodation which benefits from: large patio garden; modern fitted kitchen units including integrated fridge with freezer compartment and integrated dishwasher; white modern three piece bathroom suite with feature matt black fittings; neutral decor throughout; gas central heating with combination boiler; Upvc double glazing; cellar; useful utility cupboard; two double bedrooms one with built in wardrobe with feature sliding door. Offers good commuting access to both Leeds and Bradford and an early inspection is recommended to appreciate the location, presentation and style of the accommodation on offer. Sorry no smokers. Sorry no pets. Available 1st December 2023. Unfurnished. Deposit £980