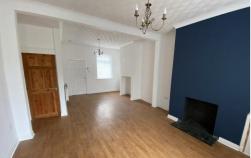

To the ground floor there is a front porch and a huge lounge/dining room. The fitted kitchen has white wall and base units and an integrated cooker and hob.

The bathroom to the rear is all brand new with stylish grey tiling and shower over the bath.