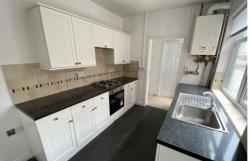

To the ground floor there is a front porch and a huge lounge/dining room. The fitted kitchen has white wall and base units and an integrated cooker and hob.

The bathroom to the rear is all brand new with stylish grey tiling and shower over the bath.