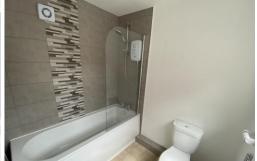

To the ground floor there is a front porch and a huge lounge/dining room. The fitted kitchen has white wall and base units and an integrated cooker and hob.

The bathroom to the rear is all brand new with stylish grey tiling and shower over the bath.