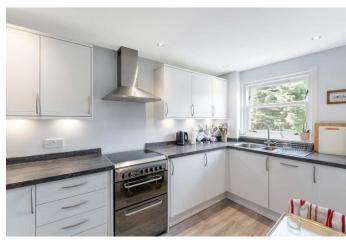

door to the garden.

On the 1st floor there is lovely double fronted lounge, dining room with adjoining fitted kitchen, both of which overlook the rear garden and to complete the 1st floor layout there is a wc.