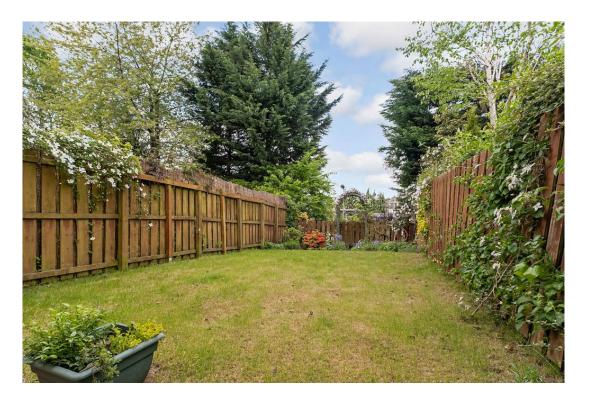

The property benefits from gas central heating, double glazing and a superb floored storage loft together with a single garage for protecting a car from the elements or as additional storage. The garden is made up of a patio, lawn and mature bushes and shrubs at the foot of the garden.