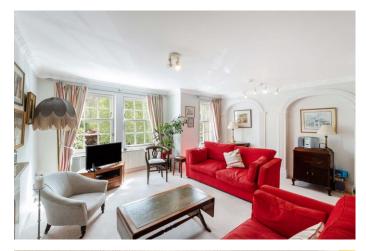

door to the garden.

On the 1st floor there is lovely double fronted lounge, dining room with adjoining fitted kitchen, both of which overlook the rear garden and to complete the 1st floor layout there is a wc.