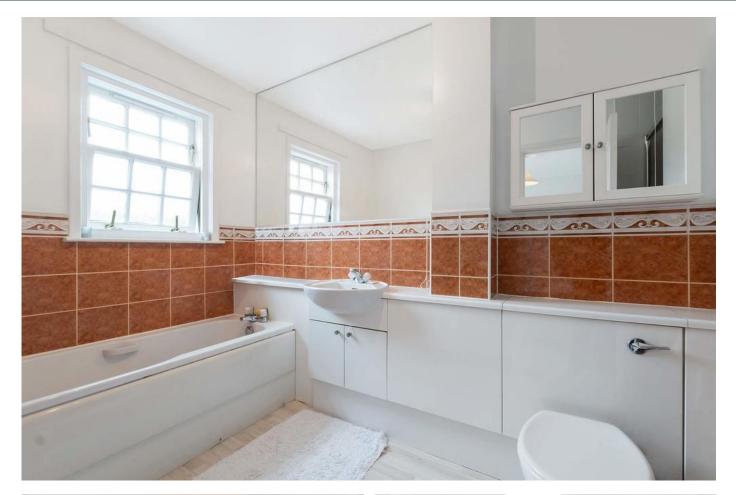

On the 2nd floor there is a master bedroom with fitted wardrobes and a 4 piece en suite with separate shower, bedroom 2 is a good size and also has fitted wardrobes, bedroom 3 would make an ideal single bedroom or home office and to complete the the 2nd floor layout there is a 4 piece bathroom with separate shower.