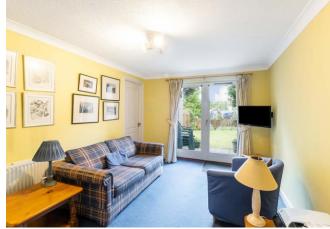

On the 2nd floor there is a master bedroom with fitted wardrobes and a 4 piece en suite with separate shower, bedroom 2 is a good size and also has fitted wardrobes, bedroom 3 would make an ideal single bedroom or home office and to complete the the 2nd floor layout there is a 4 piece bathroom with separate shower.