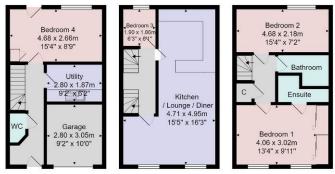

Arranged over three floors, the property benefits ground floor bedroom / reception room and guest cloakroom, to the first floor there is an excellent open plan living area and modern kitchen and bedroom three, and to the second floor there are two further bedrooms, with an en-suite to the master bedroom and family bathroom.

### **INTEGRAL GARAGE / STORE**

Up and over door, light and power points.

Tenure - Freehold

Council Tax Band - E

Total Area: 109.1 m<sup>2</sup> ... 1175 ft<sup>2</sup>

All measurements are approximate and for display purposes only.