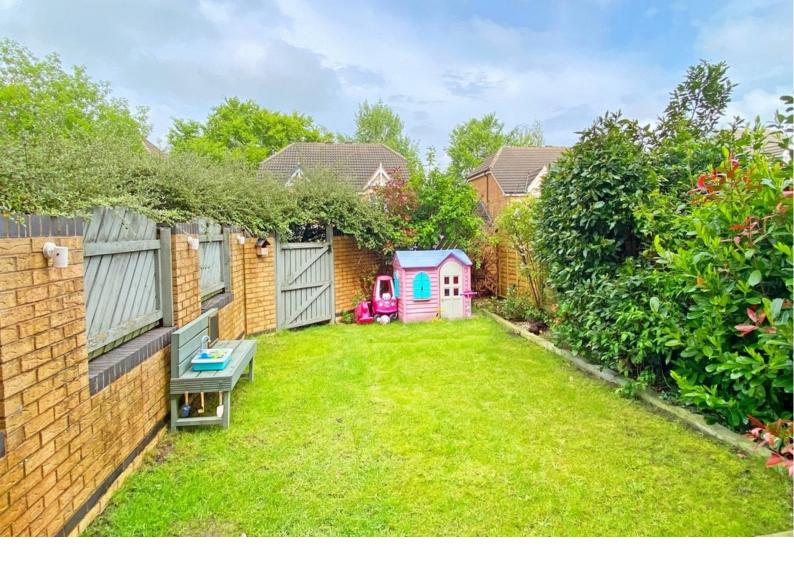

#### OUTSIDE

#### **REAR GARDEN**

Well maintained private rear garden, laid mainly to lawn with a patio idea for outside entertaining, retaining brick wall and wooden fencing with rear gated access.