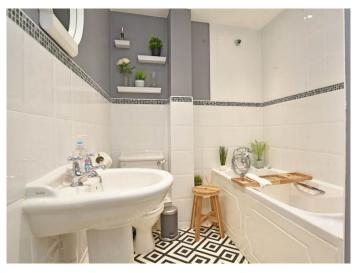

#### **BATHROOM**

A modern three piece white suite comprising panelled bath with shower over, pedestal wash hand basin, low level WC, part tiled walls.