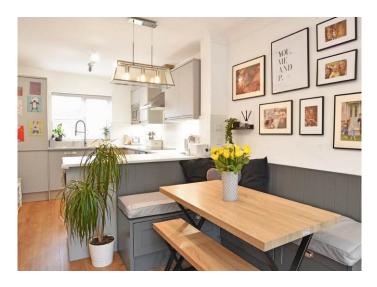

### FIRST FLOOR FIRST FLOOR LANDING LIVING KITCHEN

A stunning open plan living area and kitchen with windows to front and rear. There is ample room for sitting and dining areas. The kitchen comprises a range of fitted modern wall and base units with integrated electric hob and oven, microwave and dishwasher.