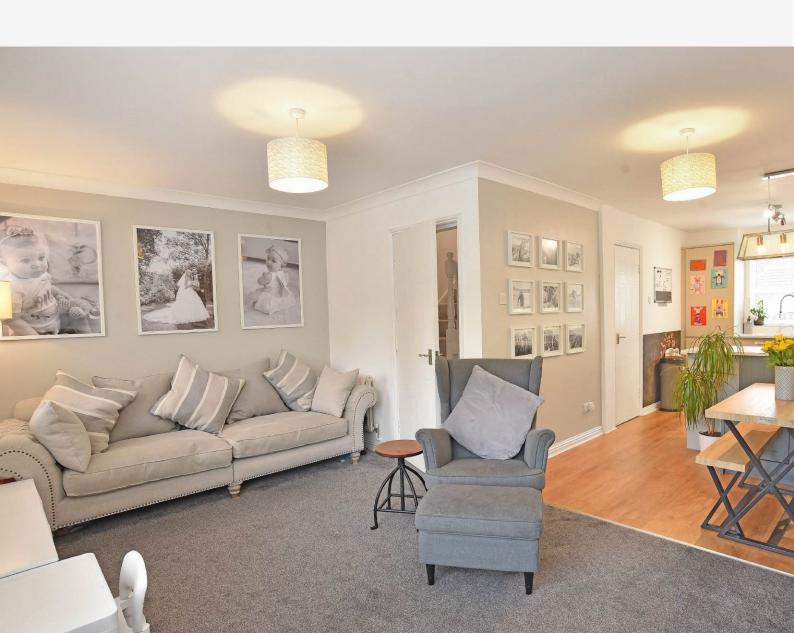

### FIRST FLOOR FIRST FLOOR LANDING LIVING KITCHEN

A stunning open plan living area and kitchen with windows to front and rear. There is ample room for sitting and dining areas. The kitchen comprises a range of fitted modern wall and base units with integrated electric hob and oven, microwave and dishwasher.