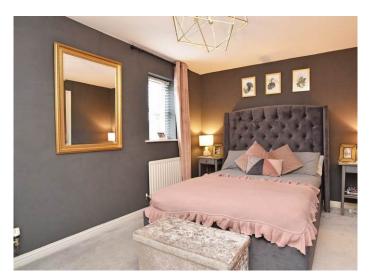

# SECOND FLOOR BEDROOM ONE

Double glazed windows to front elevation, fitted wardrobes with mirror fronted sliding doors.

#### **BEDROOM TWO**

A double bedroom with double glazed window to rear elevation.