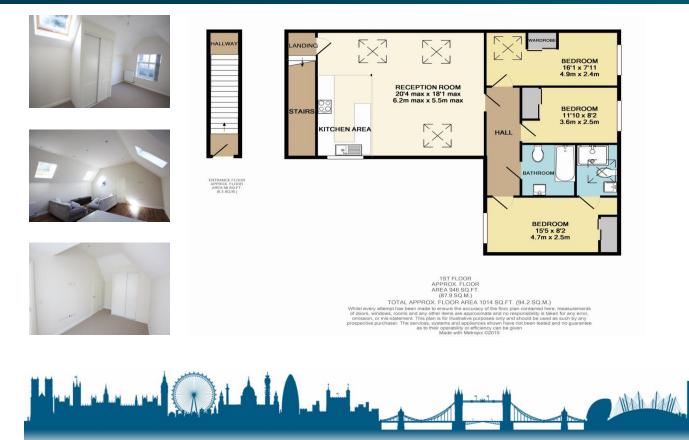

## To Let £1,595 pcm Fees Apply

3 Bedrooms Apartment

STUNNING NEW APARTMENT! Be the first to live in this beautiful first floor 3 bedroom flat JUST 10 MINUTES FROM EAST CROYDON STATION. Private entrance, HUGE 20' double height reception room, fully fitted kitchen, MASTER BEDROOM WITH EN-SUITE, 2 further bedrooms, luxury bathroom, AVAILABLE NOW!

- Brand New Apartment
- 3 Bedrooms/2 'Bathrooms'
- Huge Open-Plan Living Space
- Private Entrance
- Gas Heating
- Luxury Kitchen with Dishwasher
- Available Now!
- Deposit: £1,595
- EPC Rating: TBC