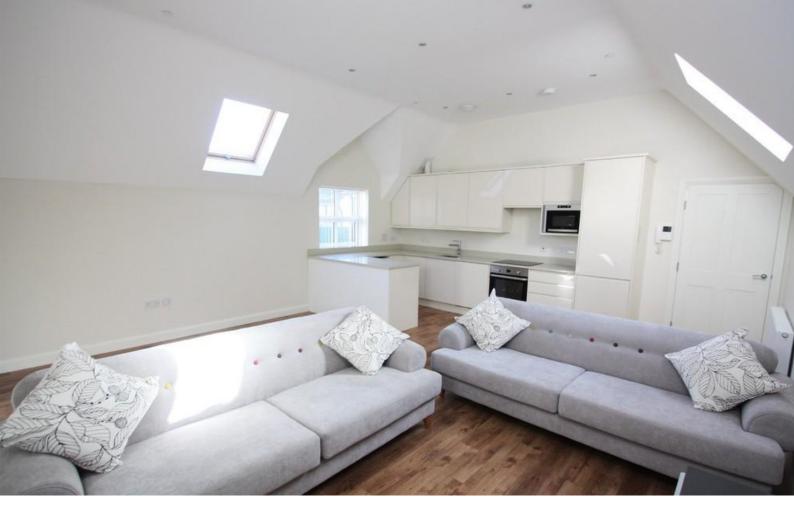

## To Let £1,595 pcm Fees Apply

3 Bedrooms Apartment

STUNNING NEW APARTMENT! Be the first to live in this beautiful first floor 3 bedroom flat JUST 10 MINUTES FROM EAST CROYDON STATION. Private entrance, HUGE 20' double height reception room, fully fitted kitchen, MASTER BEDROOM WITH EN-SUITE, 2 further bedrooms, luxury bathroom, AVAILABLE NOW!

- Brand New Apartment
- 3 Bedrooms/2 'Bathrooms'
- Huge Open-Plan Living Space
- Private Entrance
- Gas Heating
- Luxury Kitchen with Dishwasher
- Available Now!
- Deposit: £1,595
- EPC Rating: TBC