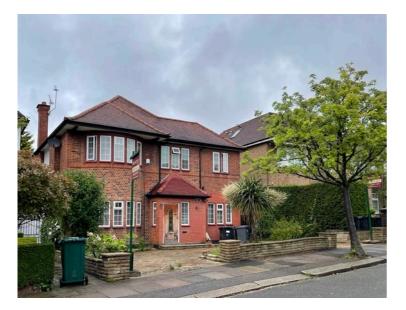

## GROSVENOR GARDENS, TEMPLE FORTUNE, NW11 Offers in excess of £1,800,000, Freehold

DREAMVIEW ESTATES HAVE BEEN ASKED TO LIST THIS DETACHED DOUBLE FRONTED HOME OF SOME 1897 SQ FT/ 176 SQ MT SITUATED IN A CUL-DE-SAC IN A PRIME RESIDENTIAL LOCATION IN THE VERY HEART OF THE SOUGHT-AFTER AREA OF TEMPLE FORTUNE

GROSVENOR GARDENS, TEMPLE FORTUNE, GOLDERS GREEN, NW11 0HG

\*PLEASE NOTE: PHOTOS TAKEN BEFORE CURRENT RENTAL

\*DREAMVIEW ESTATES HAVE BEEN ASKED TO LIST THIS DETACHED DOUBLE FRONTED HOME OF SOME 1897 SQ FT/ 176 SQ MT SITUATED IN A CUL-DE-SAC IN A PRIME RESIDENTIAL LOCATION IN THE VERY HEART OF THE SOUGHT-AFTER AREA OF TEMPLE FORTUNE.