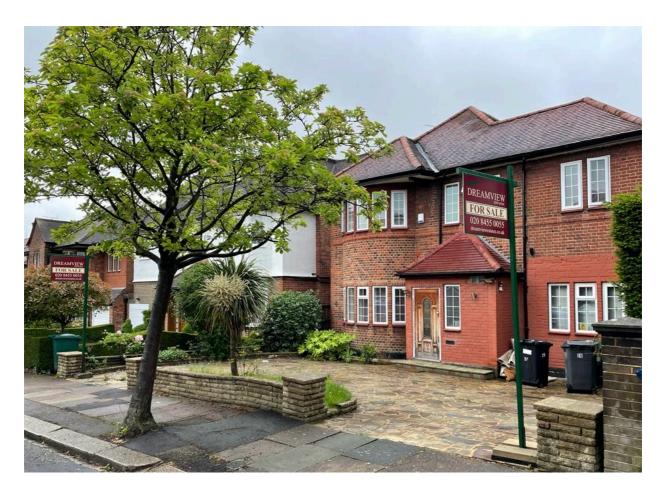

## GROSVENOR GARDENS, TEMPLE FORTUNE, NW11 Offers in excess of £1,800,000, Freehold

DREAMVIEW ESTATES HAVE BEEN ASKED TO LIST THIS DETACHED DOUBLE FRONTED HOME OF SOME 1897 SQ FT/ 176 SQ MT SITUATED IN A CUL-DE-SAC IN A PRIME RESIDENTIAL LOCATION IN THE VERY HEART OF THE SOUGHT-AFTER AREA OF TEMPLE FORTUNE

GROSVENOR GARDENS, TEMPLE FORTUNE, GOLDERS GREEN, NW11 0HG

\*PLEASE NOTE: PHOTOS TAKEN BEFORE CURRENT RENTAL

\*DREAMVIEW ESTATES HAVE BEEN ASKED TO LIST THIS DETACHED DOUBLE FRONTED HOME OF SOME 1897 SQ FT/ 176 SQ MT SITUATED IN A CUL-DE-SAC IN A PRIME RESIDENTIAL LOCATION IN THE VERY HEART OF THE SOUGHT-AFTER AREA OF TEMPLE FORTUNE.

\*THIS IS A LARGE DETACHED DOUBLE FRONTED HOME IS SET OUT OVER ONLY 2 FLOORS WITH 4 BEDROOMS, 2 BATHROOMS (1 EN SUITE).

\*THERE IS A LARGE MAIN THROUGH RECEPTION ROOM, A 19' X 12' KITCHEN/BREAKFAST ROOM, TV ROOM/STUDY AND GUEST WC ON THE GROUND FLOOR.