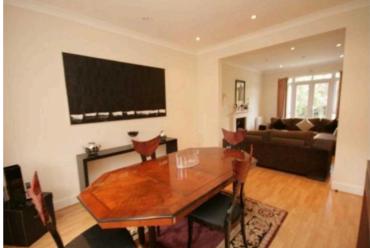

\*THIS IS A LARGE DETACHED DOUBLE FRONTED HOME IS SET OUT OVER ONLY 2 FLOORS WITH 4 BEDROOMS, 2 BATHROOMS (1 EN SUITE).

\*THERE IS A LARGE MAIN THROUGH RECEPTION ROOM, A 19' X 12' KITCHEN/BREAKFAST ROOM, TV ROOM/STUDY AND GUEST WC ON THE GROUND FLOOR.