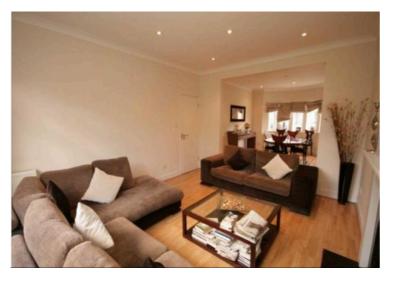

\*THIS IS A LARGE DETACHED DOUBLE FRONTED HOME IS SET OUT OVER ONLY 2 FLOORS WITH 4 BEDROOMS, 2 BATHROOMS (1 EN SUITE).

\*THERE IS A LARGE MAIN THROUGH RECEPTION ROOM, A 19' X 12' KITCHEN/BREAKFAST ROOM, TV ROOM/STUDY AND GUEST WC ON THE GROUND FLOOR.