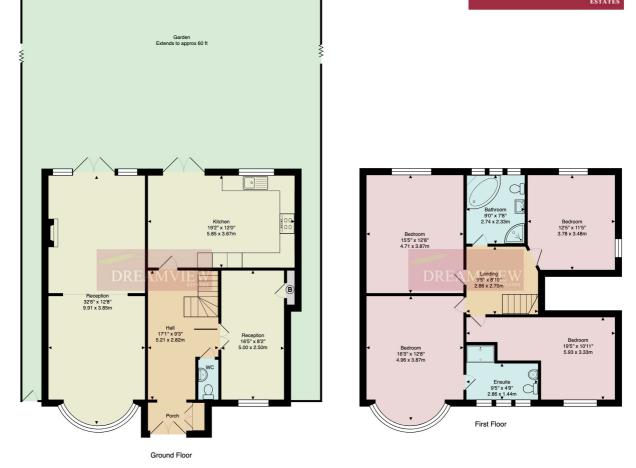

## DREAMVIEW

Approx. Gross Internal Area: 1897 ft<sup>2</sup> ... 176.3 m<sup>2</sup> All measurements and areas are approximate only. Dimensions are not to scale. This plan is for guidance only and must not be reied upon as a statement of fact.