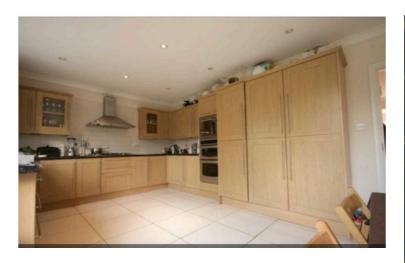

\*THIS IS A LARGE DETACHED DOUBLE FRONTED HOME IS SET OUT OVER ONLY 2 FLOORS WITH 4 BEDROOMS, 2 BATHROOMS (1 EN SUITE).

\*THERE IS A LARGE MAIN THROUGH RECEPTION ROOM, A 19' X 12' KITCHEN/BREAKFAST ROOM, TV ROOM/STUDY AND GUEST WC ON THE GROUND FLOOR.