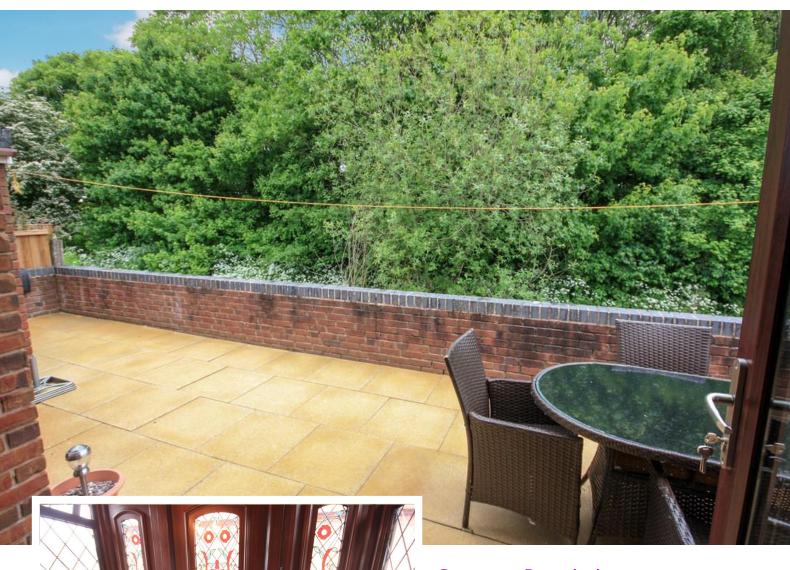

A brick base conservatory, UPVc double glazing, external brick pillars pitched roof. French doors to the rear patio.

bath. Storage heater. Wall mounted electric shower.

#### REAR GARDEN

A block paved patio area. A pleasant outlook to the rear of the property.