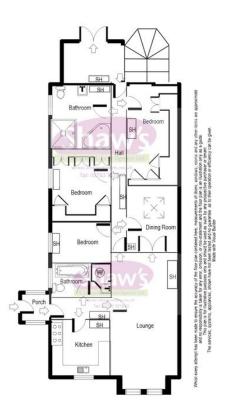

### **ENTRANCE PORCH**

UPVC entrance door and windows. Tiled floor.

#### ENTRANCE HALL

Electrical storage heater, door to;

KITCHEN 10'6" x 8' 10" (3.2 m x 2.69 m)

Comprising fitted base and wall units, worksurfaces, space for a electric range cooker, single drainer sink. Window to the front, storage heater.

LOUNGE/DINING ROOM 20' x 11' 11" (6.1m x 3.63m) Feature fireplace with an inset electric fire, window to the front, two storage heaters. Double doors to;

DINING ROOM/BEDROOM FOUR 10' 7" x 9' (3.23m x 2.74m)

With a ceiling window for natural light. Storage heater. Door to the hallway.

#### INNER HALL

Access to the loft and bedrooms and conservatory to the rear.

#### **BEDROOM ONE**

Internal window to the rear, fitted wardrobes, electrical storage heater.

BEDROO M TWO 11' 9" x 8' 4" (3.58m x 2.54m)
Window to the side, electrical heater. Fitted wardrobes.

BEDROOM THREE 8' 10" x 5' 11" (2.69m x 1.8m) Window to side, electrical heater, fitted wardrobes. Access to the loft.

FAMILY BATHROOM 10' 8" x 8' 7" (3.25m x 2.62m) Window to the side, splash back tiling to the walls, window to the side. Low level W.C, wash hand basin, corner jacuzzi

CONSERVATORY 18' 9" x 9' 2" (5.72 m x 2.79m)

A brick base conservatory, UPVc double glazing, external brick pillars pitched roof. French doors to the rear patio.

bath. Storage heater. Wall mounted electric shower.

## **EXTERNALLY**

A block paved frontage and driveway.

GARAGE 19'6" x 8'11" (5.94m x 2.72m)
A brick built detached garage, electronic roll up door.
Electric light and power. UPVC side access door and window.

#### REAR GARDEN

A block paved patio area. A pleasant outlook to the rear of the property.