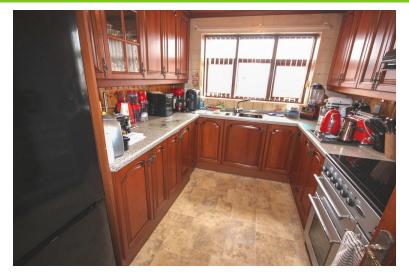

#### ENTRANCE HALL

Electrical storage heater, door to;

KITCHEN 10'6" x 8' 10" (3.2 m x 2.69 m)

Comprising fitted base and wall units, worksurfaces, space for a electric range cooker, single drainer sink. Window to the front, storage heater.