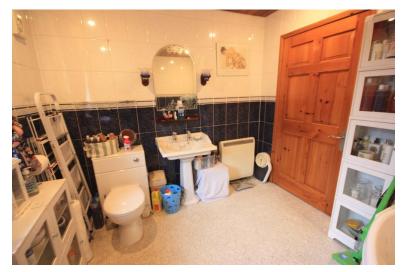

FAMILY BATHROOM 10' 8" x 8' 7" (3.25m x 2.62m) Window to the side, splash back tiling to the walls, window to the side. Low level W.C, wash hand basin, corner jacuzzi

CONSERVATORY 18' 9" x 9' 2" (5.72 m x 2.79m)

A brick base conservatory, UPVc double glazing, external brick pillars pitched roof. French doors to the rear patio.

bath. Storage heater. Wall mounted electric shower.