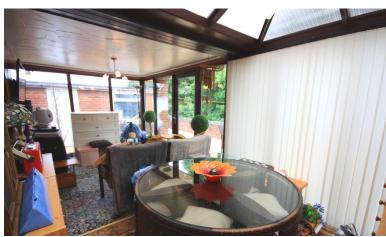

FAMILY BATHROOM 10' 8" x 8' 7" (3.25m x 2.62m) Window to the side, splash back tiling to the walls, window to the side. Low level W.C, wash hand basin, corner jacuzzi

CONSERVATORY 18' 9" x 9' 2" (5.72 m x 2.79m)

A brick base conservatory, UPVc double glazing, external brick pillars pitched roof. French doors to the rear patio.

bath. Storage heater. Wall mounted electric shower.