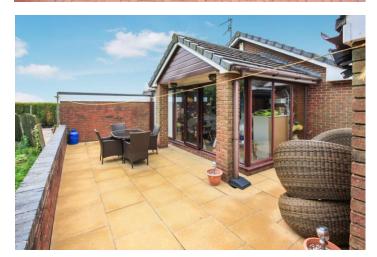

A brick base conservatory, UPVc double glazing, external brick pillars pitched roof. French doors to the rear patio.

bath. Storage heater. Wall mounted electric shower.

#### REAR GARDEN

A block paved patio area. A pleasant outlook to the rear of the property.