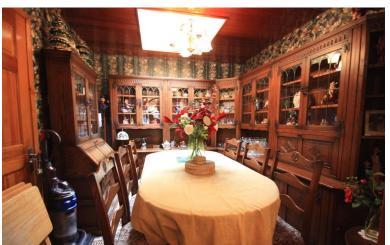

LOUNGE/DINING ROOM 20' x 11' 11" (6.1m x 3.63m) Feature fireplace with an inset electric fire, window to the front, two storage heaters. Double doors to;

DINING ROOM/BEDROOM FOUR 10' 7" x 9' (3.23m x 2.74m)

With a ceiling window for natural light. Storage heater. Door to the hallway.