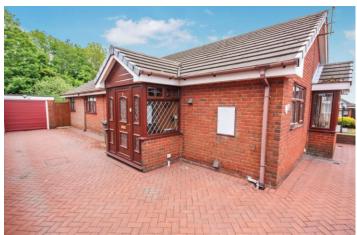

## **EXTERNALLY**

A block paved frontage and driveway.

GARAGE 19'6" x 8'11" (5.94m x 2.72m)
A brick built detached garage, electronic roll up door.
Electric light and power. UPVC side access door and window.