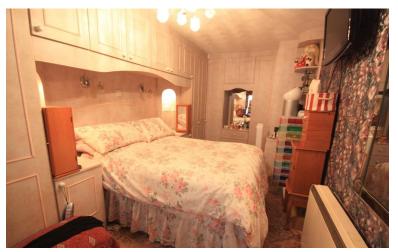

#### **BEDROOM ONE**

Internal window to the rear, fitted wardrobes, electrical storage heater.

BEDROO M TWO 11' 9" x 8' 4" (3.58m x 2.54m)
Window to the side, electrical heater. Fitted wardrobes.

BEDROOM THREE 8' 10" x 5' 11" (2.69m x 1.8m) Window to side, electrical heater, fitted wardrobes. Access to the loft.