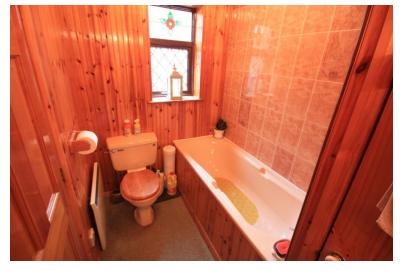

FAMILY BATHROOM 10' 8" x 8' 7" (3.25m x 2.62m) Window to the side, splash back tiling to the walls, window to the side. Low level W.C, wash hand basin, corner jacuzzi

CONSERVATORY 18' 9" x 9' 2" (5.72 m x 2.79m)

A brick base conservatory, UPVc double glazing, external brick pillars pitched roof. French doors to the rear patio.

bath. Storage heater. Wall mounted electric shower.