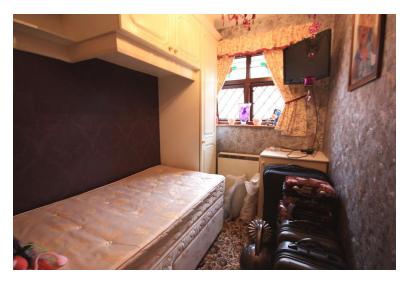

#### **BEDROOM ONE**

Internal window to the rear, fitted wardrobes, electrical storage heater.

BEDROO M TWO 11' 9" x 8' 4" (3.58m x 2.54m)
Window to the side, electrical heater. Fitted wardrobes.

BEDROOM THREE 8' 10" x 5' 11" (2.69m x 1.8m) Window to side, electrical heater, fitted wardrobes. Access to the loft.