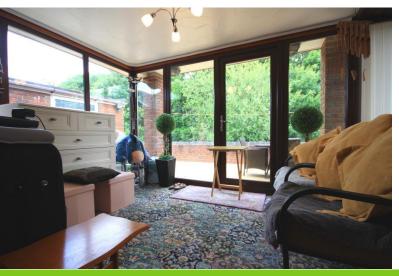

FAMILY BATHROOM 10' 8" x 8' 7" (3.25m x 2.62m) Window to the side, splash back tiling to the walls, window to the side. Low level W.C, wash hand basin, corner jacuzzi

CONSERVATORY 18' 9" x 9' 2" (5.72 m x 2.79m)

A brick base conservatory, UPVc double glazing, external brick pillars pitched roof. French doors to the rear patio.

bath. Storage heater. Wall mounted electric shower.