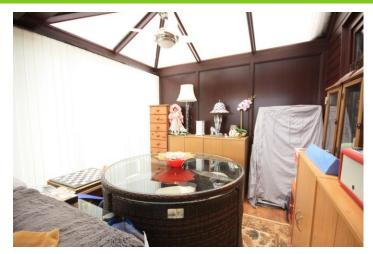

FAMILY BATHROOM 10' 8" x 8' 7" (3.25m x 2.62m) Window to the side, splash back tiling to the walls, window to the side. Low level W.C, wash hand basin, corner jacuzzi

CONSERVATORY 18' 9" x 9' 2" (5.72 m x 2.79m)

A brick base conservatory, UPVc double glazing, external brick pillars pitched roof. French doors to the rear patio.

bath. Storage heater. Wall mounted electric shower.