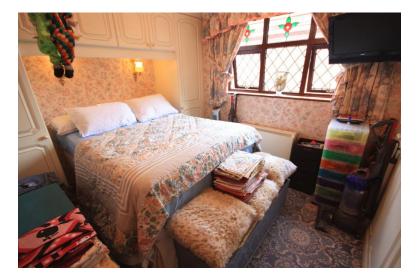

#### **BEDROOM ONE**

Internal window to the rear, fitted wardrobes, electrical storage heater.

BEDROO M TWO 11' 9" x 8' 4" (3.58m x 2.54m)
Window to the side, electrical heater. Fitted wardrobes.

BEDROOM THREE 8' 10" x 5' 11" (2.69m x 1.8m) Window to side, electrical heater, fitted wardrobes. Access to the loft.