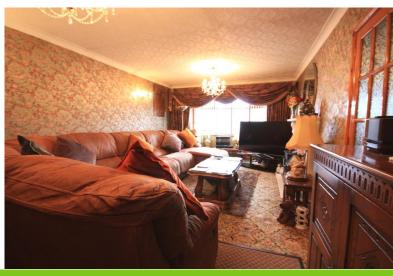

LOUNGE/DINING ROOM 20' x 11' 11" (6.1m x 3.63m) Feature fireplace with an inset electric fire, window to the front, two storage heaters. Double doors to;

DINING ROOM/BEDROOM FOUR 10' 7" x 9' (3.23m x 2.74m)