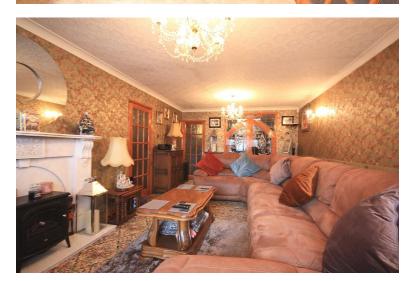

LOUNGE/DINING ROOM 20' x 11' 11" (6.1m x 3.63m) Feature fireplace with an inset electric fire, window to the front, two storage heaters. Double doors to;

DINING ROOM/BEDROOM FOUR 10' 7" x 9' (3.23m x 2.74m)