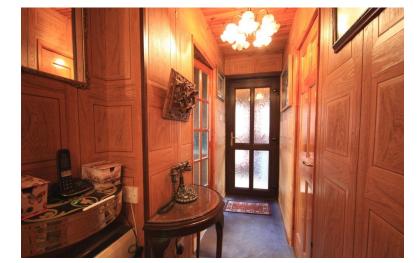

### **ENTRANCE PORCH**

UPVC entrance door and windows. Tiled floor.

#### ENTRANCE HALL

Electrical storage heater, door to;

KITCHEN 10'6" x 8' 10" (3.2 m x 2.69 m)

Comprising fitted base and wall units, worksurfaces, space for a electric range cooker, single drainer sink. Window to the front, storage heater.