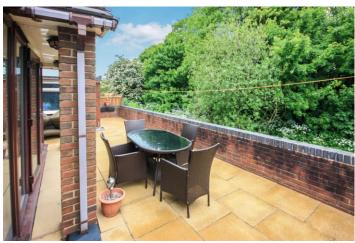

#### REAR GARDEN

A block paved patio area. A pleasant outlook to the rear of the property.