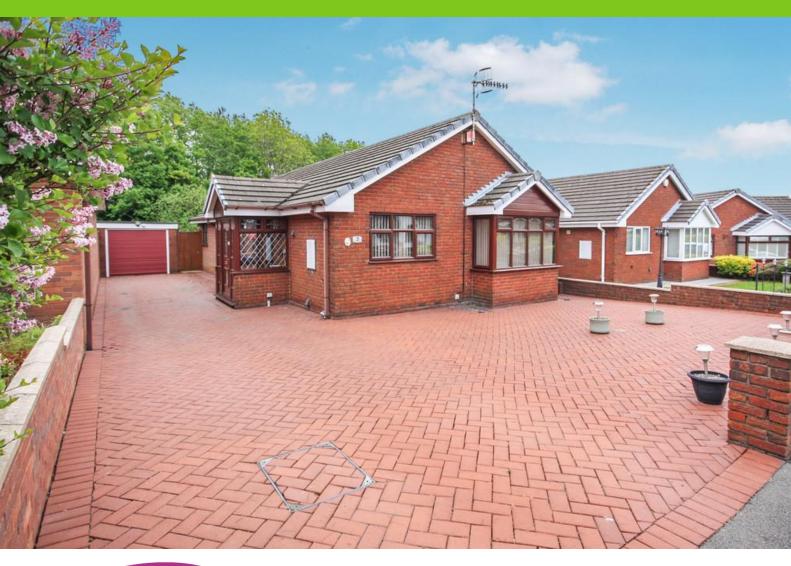

# **Cottonwood Grove**

Harriseahead, ST7 4UG

- A DETACHED BUNGALOW
- EXTENDED ACCOMMODATION
- SPACIOUS THROUGHOUT
- HALL, 20 LOUNGE, DINING ROOM
- THREE GOOD SIZED BEDROOMS
- TWO BATHROOMS
- BLOCK PAVING & GARAGE
- UPVC DOUBLE GLAZING & ELECTRICAL HEATING

#### INTRO

\* NEW PRICE! \* An extended large detached bungalow which must be seen to be fully appreciated and the potential realised. Larger than any other property on the estate, a spacious home comprising hall, kitchen, 20 lounge, three bedrooms, dining room/bedroom 4, two bathrooms, good sized conservatory. A detached garage, block paved frontage with plenty of parking spaces and rear garden area, with lovely woodland outlook. UPVC double glazing and electrical heating. The property is located within a popular quiet location yet within easy access to good local road & rail links. Contact us with your enquiries today!

## **EXTERNALLY**

A block paved frontage and driveway.

GARAGE 19'6" x 8'11" (5.94m x 2.72m)
A brick built detached garage, electronic roll up door.
Electric light and power. UPVC side access door and window.