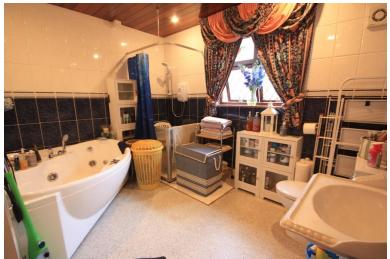

FAMILY BATHROOM 10' 8" x 8' 7" (3.25m x 2.62m) Window to the side, splash back tiling to the walls, window to the side. Low level W.C, wash hand basin, corner jacuzzi

CONSERVATORY 18' 9" x 9' 2" (5.72 m x 2.79m)

A brick base conservatory, UPVc double glazing, external brick pillars pitched roof. French doors to the rear patio.

bath. Storage heater. Wall mounted electric shower.