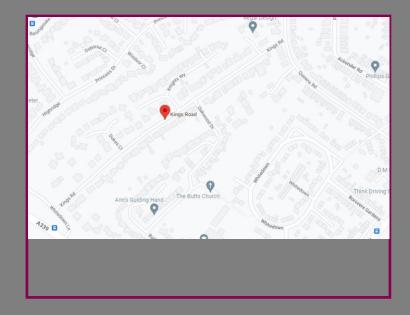

## Location

This property can be found on Kings Road, a residential road within walking distance of the town centre and mainline train station serving London Waterloo and beyond. The town provides a variety of shops, restaurants and a bus service. By car, the property offers convenient access to both the A31 and A339.