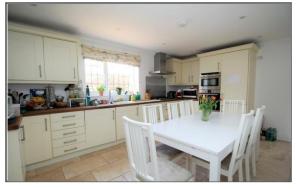

## 9a Kings Road, Alton, Hampshire, GU34 1PZ

A well-presented and modern four bedroom semi-detached house on one of Alton's premier roads. The property has an impressive 16' Kitchen/Breakfast room with a range of wall and base units with integrated washing machine, dishwasher and double built in oven with a five ring gas hob. The 16' Living room sits to the rear of the property with doors leading to the garden. To the first floor there are two double bedrooms, a family bathroom and an ensuite to the master. To the second floor there are two further bedrooms with the rear bedroom enjoying views across Alton. The rear of the property has a patio area and is mainly laid to lawn with a path leading to the car port which can be found at the rear of the garden with further parking in front. Unfurnished.