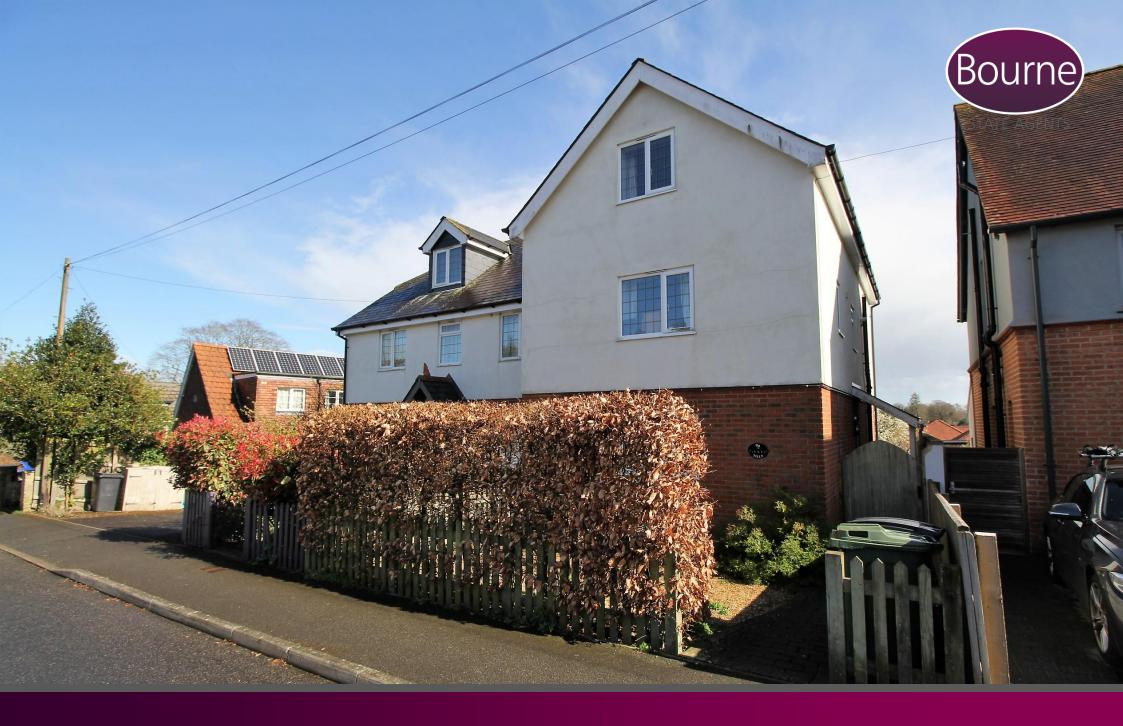

## 9a Kings Road, Alton, Hampshire, GU34 1PZ

A well-presented and modern four bedroom semi-detached house on one of Alton's premier roads. The property has an impressive 16' Kitchen/Breakfast room with a range of wall and base units with integrated washing machine, dishwasher and double built in oven with a five ring gas hob. The 16' Living room sits to the rear of the property with doors leading to the garden. To the first floor there are two double bedrooms, a family bathroom and an ensuite to the master. To the second floor there are two further bedrooms with the rear bedroom enjoying views across Alton. The rear of the property has a patio area and is mainly laid to lawn with a path leading to the car port which can be found at the rear of the garden with further parking in front. Unfurnished.

## Location

This property can be found on Kings Road, a residential road within walking distance of the town centre and mainline train station serving London Waterloo and beyond. The town provides a variety of shops, restaurants and a bus service. By car, the property offers convenient access to both the A31 and A339.