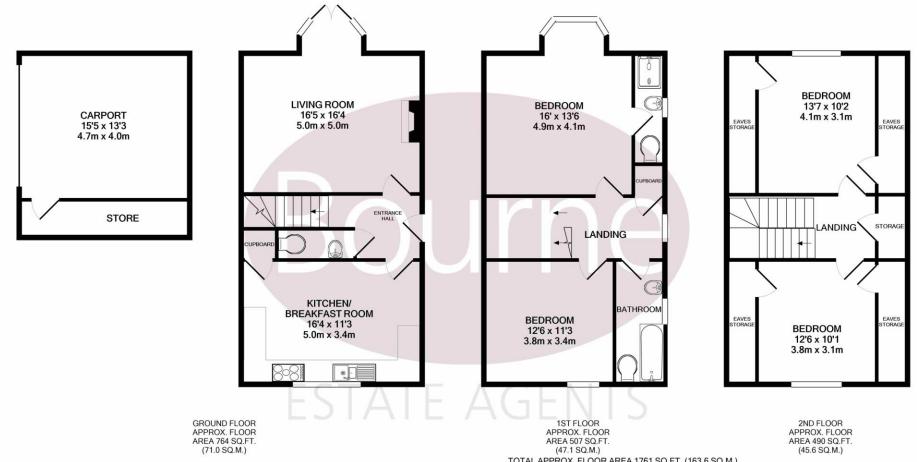

## Floor Plan

TOTAL APPROX. FLOOR AREA 1761 SQ.FT. (163.6 SQ.M.)

Whilst every attempt has been made to ensure the accuracy of the floor plan contained here, measurements of doors, windows, rooms and any other items are approximate and no responsibility is taken for any error, omission, or mis-statement. This plan is for illustrative purposes only and should be used as such by any prospective purchaser. The services, systems and appliances shown have not been tested and no guarantee as to their operability or efficiency can be given
Made with Metropix ©2021