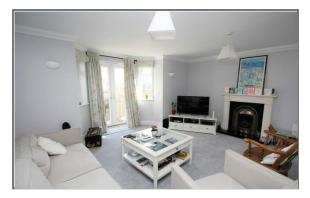

## 9a Kings Road, Alton, Hampshire, GU34 1PZ

A well-presented and modern four bedroom semi-detached house on one of Alton's premier roads. The property has an impressive 16' Kitchen/Breakfast room with a range of wall and base units with integrated washing machine, dishwasher and double built in oven with a five ring gas hob. The 16' Living room sits to the rear of the property with doors leading to the garden. To the first floor there are two double bedrooms, a family bathroom and an ensuite to the master. To the second floor there are two further bedrooms with the rear bedroom enjoying views across Alton. The rear of the property has a patio area and is mainly laid to lawn with a path leading to the car port which can be found at the rear of the garden with further parking in front. Unfurnished.