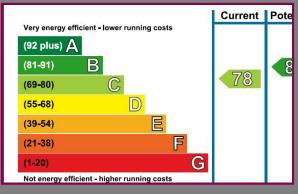

## Floor Plan

TOTAL APPROX. FLOOR AREA 1761 SQ.FT. (163.6 SQ.M.)

Whilst every attempt has been made to ensure the accuracy of the floor plan contained here, measurements of doors, windows, rooms and any other items are approximate and no responsibility is taken for any error, omission, or mis-statement. This plan is for illustrative purposes only and should be used as such by any prospective purchaser. The services, systems and appliances shown have not been tested and no guarantee as to their operability or efficiency can be given
Made with Metropix ©2021