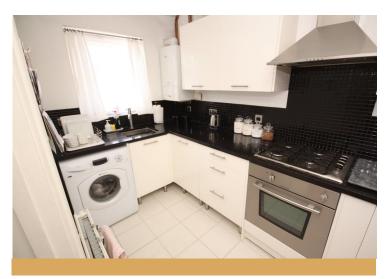

## **KITCHEN**

12' 1" x 6' (3.68m x 1.83m)

Double glazed windows to front. Modern kitchen with a range of fitted wall and base units finished in white with complementing solid granite work surfaces. Stainless steel under cut sink unit with mixer taps and single drainer. Four ring gas hob and electric oven all in brush steel. Plumbing for washing machine, space for fridge and separate freezer. Double radiator, tiled floor plus partial tiling to splash backs.