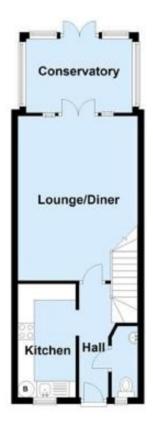

## LOUNGE

17' 2" x 12' 3" (5.23m x 3.73m)

Double glazed windows and French doors overlooking the secluded rear garden. Two double radiators and under stairs storage cupboard.

## CONSERVATORY/GARDEN ROOM

11' x 8' 6" (3.35m x 2.59m)

Double glazed windows and French doors overlooking the secluded rear garden.

## **KITCHEN**

12' 1" x 6' (3.68m x 1.83m)

Double glazed windows to front. Modern kitchen with a range of fitted wall and base units finished in white with complementing solid granite work surfaces. Stainless steel under cut sink unit with mixer taps and single drainer. Four ring gas hob and electric oven all in brush steel. Plumbing for washing machine, space for fridge and separate freezer. Double radiator, tiled floor plus partial tiling to splash backs.

## **Ground Floor**

**Local Authority:** Bromley London Borough Council

Council Tax Band: Band D

Strictly by appointment only Viewings:

Agents Note: Whilst every care has been taken to prepare

26 Station Square **Petts Wood** Kent BR5 1NA