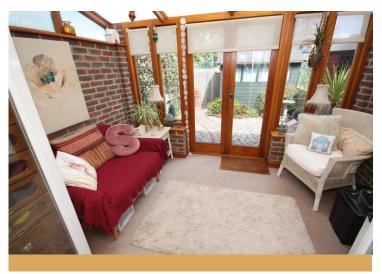

## CONSERVATORY/GARDEN ROOM

11' x 8' 6" (3.35m x 2.59m)

Double glazed windows and French doors overlooking the secluded rear garden.