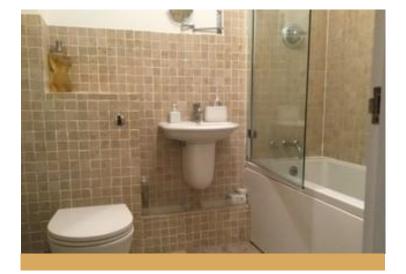

#### **BATHROOM**

Modern white three piece suite comprising bath with mixer taps and separate Aqualisa shower and glass screen. Pedestal wash hand basin and low level W.C. Single radiator and partial tiling to walls and tiled floor.