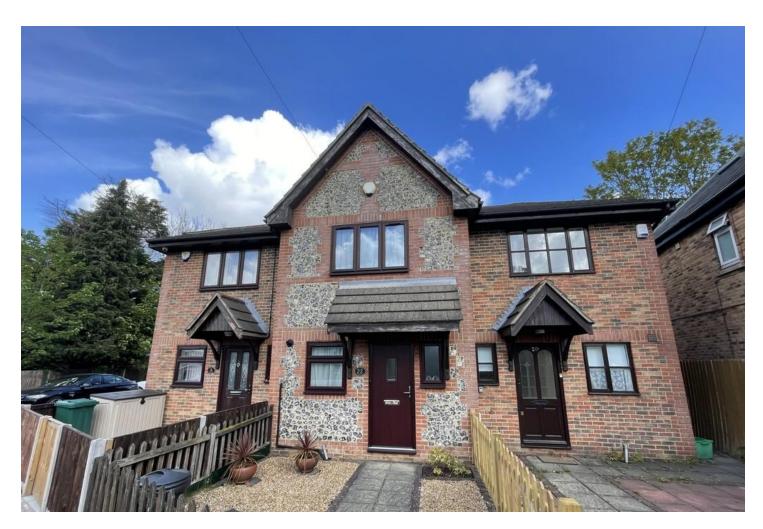

# **Towncourt Lane, Petts Wood**

Freehold £435,000

A well maintained and presented two double bedroom property, which is ideally located for all local facilities including within a stones throw of Crofton Junior and Senior Schools. Offered to the market in A1 order throughout, a particular note is the downstairs cloakroom and parking space. This property is sure to attract much interest and as such your early viewing comes highly recommended.

## **FRONT**

Landscaped pea shingled front garden (low maintenance) leading up to part glazed security front door with access into: