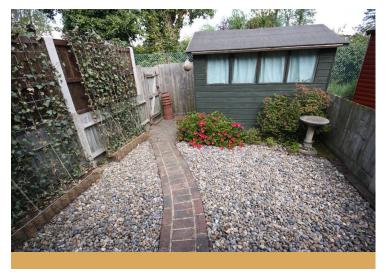

## **GARDEN**

20' Approx. (6.1m)

Secluded rear garden which is very low maintained and enjoys a high level of seclusion. Has a shingled area and separate shed.