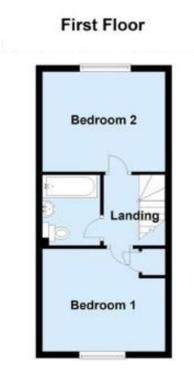

## FIRST FLOOR LANDING

## **BEDROOM ONE**

12' 2" x 11' 3" (3.71m x 3.43m)

Double glazed window to front. Single radiator and fitted wardrobe.

Excellent location

## **BEDROOM TWO**

12' x 11' (3.66m x 3.35m)

Double glazed windows overlooking the secluded rear garden. Single radiator.

#### **BATHROOM**

Modern white three piece suite comprising bath with mixer taps and separate Aqualisa shower and glass screen. Pedestal wash hand basin and low level W.C. Single radiator and partial tiling to walls and tiled floor.