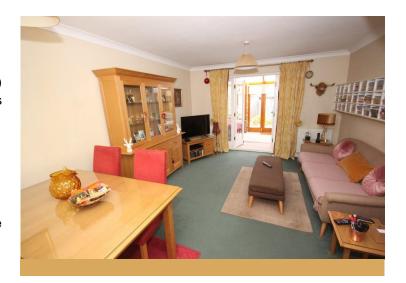

## LOUNGE

17' 2" x 12' 3" (5.23m x 3.73m)

Double glazed windows and French doors overlooking the secluded rear garden. Two double radiators and under stairs storage cupboard.