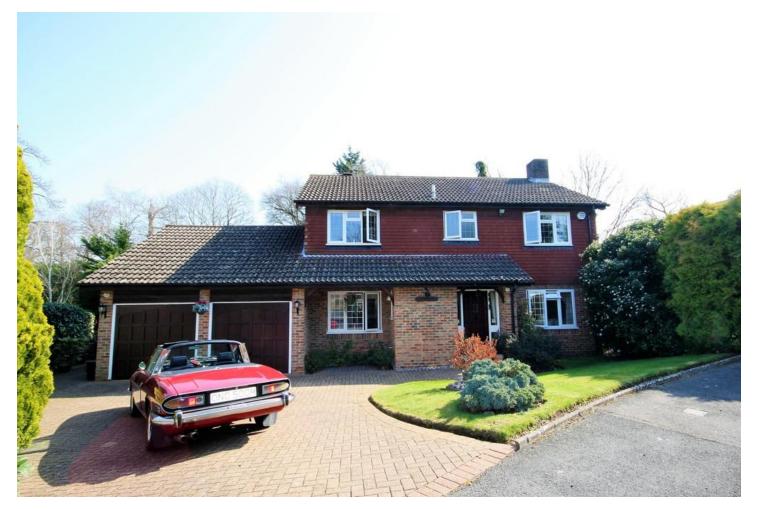

## Hassock Wood, Keston

# £1,200,000

This is a beautiful four bedroom detached family, which offers a stunning 150' x 150' garden and is set in this delightful cul de sac, close to Keston Village. Call now to book your viewing appointment.

### **Property Features**

- Detached Family Home
- Four bedrooms
- 150' x 150' Garden (Approx)
- Stunning Cul-De-Sac
- Close to Keston Village

## **Property Description**

**FRONT** Paved driveway parking leading up to front door with access into: