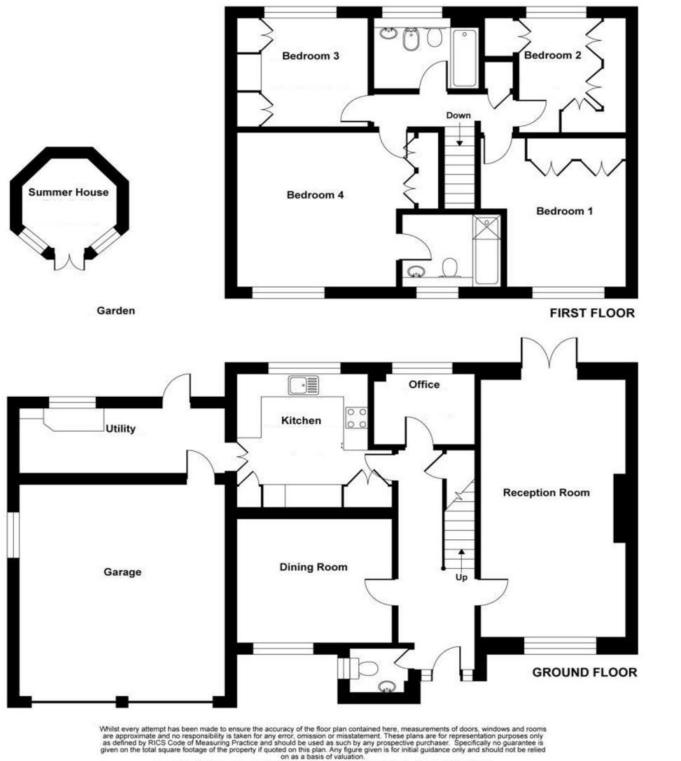

#### HALLWAY

**RECEPTION ONE** 23' 9" x 11' 8" (7.24m x 3.56m)

RECEPTION TWO 12' 8" x 11' 1" (3.86m x 3.38m)

**STUDY** 8' 5" x 7' 3" (2.57m x 2.21m)

#### CLOAKROOM

**KITCHEN** 12' 9" x 12' 2" (3.89m x 3.71m)

**UTILITY ROOM** 17' 2" x 6' 4" (5.23m x 1.93m)

STAIRS TO FIRST FLOOR LANDING

#### LANDING

BEDROOM ONE 14' x 13' 9" (4.27m x 4.19m)

**ENSUITE** 8' 2" x 5' 4" (2.49m x 1.63m)

BEDROOM TWO 12' 7" x 12' 2" (3.84m x 3.71m)

BEDROOM THREE 10' x 10' (3.05m x 3.05m)

BEDROOM FOUR 10' 6" x 6' 9" (3.2m x 2.06m) Chain Free Sale

#### BATHROOM

8'8" x 6' 7" (2.64m x 2.01m)

#### GARAGE

18' 7" x 17' 4" (5.66m x 5.28m)