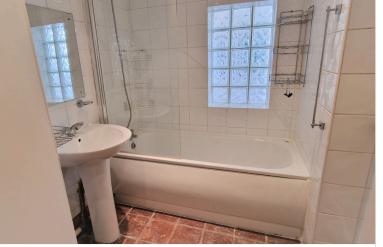

HALL WAY: 8' 10" x 6' 06" (2.69m x 1.98m) Shelving x 2, laminated flooring, desk area.

**BATHROOM:**  $8'10'' \times 5'06'' (2.69m \times 1.68m)$ Panel bath mixer tap & shower tap, pedestal wash hand basin, low-level flush w/c, quarry floor tiles, tiled walls, heated towel rail.