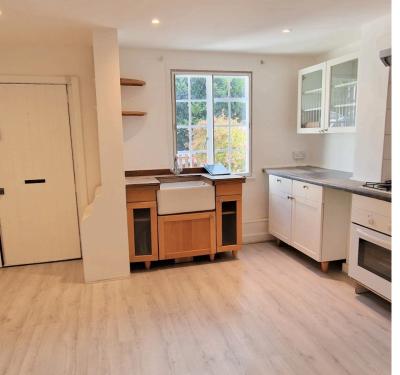

**KITCHEN - DINER:** 12' 01" x 12' 06" (3.68m x 3.81m)

Window to the front aspect with secondary glazing, laminate floor, butler sink with mixer tap, storage cupboard, gas hob, electric oven, wall & base units.