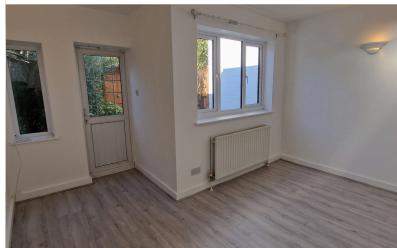

LOUNGE: 13' 01" x 12' 05" (3.99m x 3.78m) 13'01 X 12'05 > 8'04 Laminate flooring, window to the rear aspect, door to garden, skylight, radiator.

LANDING: Carpet.

**REAR BEDROOM:** 8' 10" x 8' 09" (2.69m x 2.67m) Window to the rear aspect fitted wardrobes, carpet, and radiator.