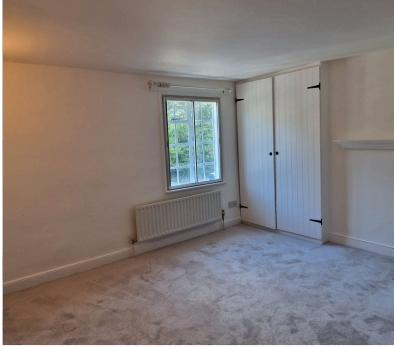

FRONT BEDROOM: 12' 02" x 11' 03" (3.71m x 3.43m)

Window to the front aspect with secondary glazing, fitted wardrobe, carpet radiator.

**EN-SUITE:** 

Corner shower cubicle, low-level flush w/c, tiled wall & tiled floor.