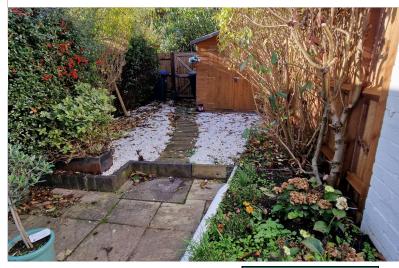

**GARDEN:** 29' 07" x 13' 09" (9.02m x 4.19m) Southerly facing rear garden, garden shed

Mantlestates 2A Church Hill Road,East Barnet,EN4 8TB office@mantlestates.com |

mantlestates

Mantlestates 2A Church Hill Road,East Barnet,EN4 8TB office@mantlestates.com |