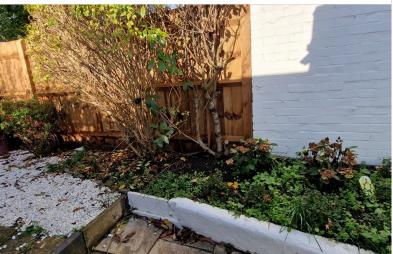

**GARDEN:** 29' 07" x 13' 09" (9.02m x 4.19m) Southerly facing rear garden, garden shed

Mantlestates 2A Church Hill Road,East Barnet,EN4 8TB office@mantlestates.com |

mantlestates

Mantlestates 2A Church Hill Road,East Barnet,EN4 8TB office@mantlestates.com |