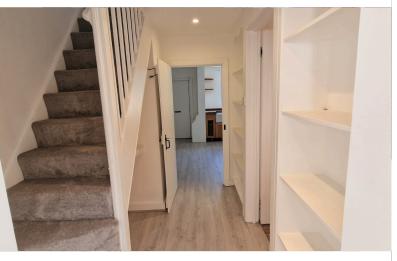

HALL WAY: 8' 10" x 6' 06" (2.69m x 1.98m) Shelving x 2, laminated flooring, desk area.

**BATHROOM:**  $8'10'' \times 5'06'' (2.69m \times 1.68m)$ Panel bath mixer tap & shower tap, pedestal wash hand basin, low-level flush w/c, quarry floor tiles, tiled walls, heated towel rail.