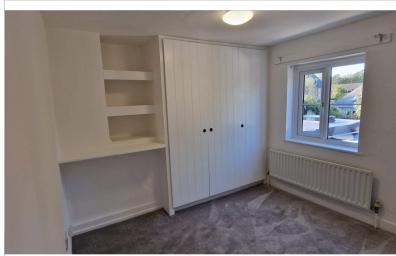

FRONT BEDROOM: 12' 02" x 11' 03" (3.71m x 3.43m)

Window to the front aspect with secondary glazing, fitted wardrobe, carpet radiator.

**EN-SUITE:** 

Corner shower cubicle, low-level flush w/c, tiled wall & tiled floor.