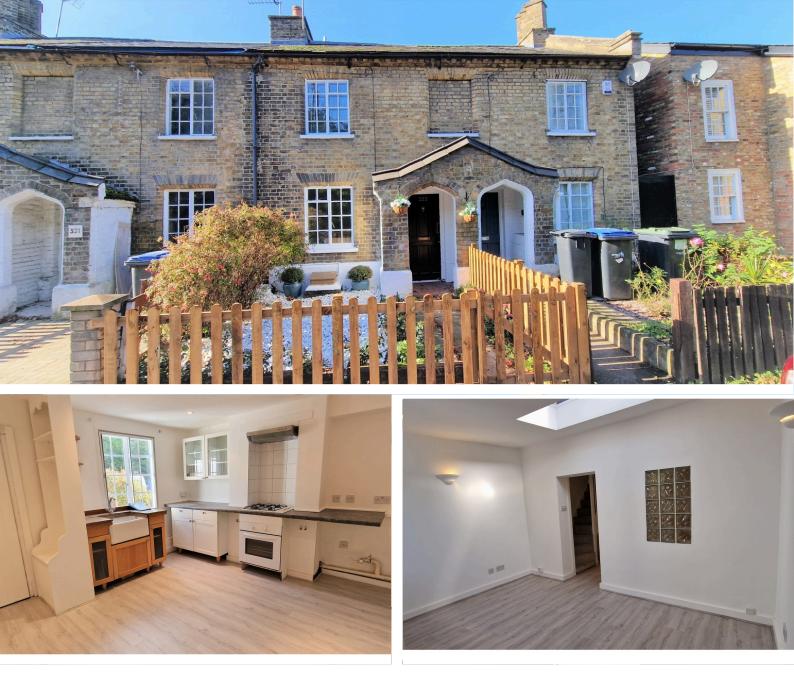

## £485,000

**TENURE: FREEHOLD** 

Cockfosters Road, Cockfosters/Hadley Wood, EN4

Bedrooms: 2 Bathrooms: 2 **Reception Rooms : 1** 

2 BEDROOM TERRACED COTTAGE

**2 BATHROOMS** 

EASY ACCESS TO **COCKFOSTER TUBE** 

**SHOPPING FACILITIES &** RESTAURANTS

FITTED KITCHEN DINER

**EASY ACCESS TO M25** 

Mantlestates 2A Church Hill Road, East Barnet, EN4 8TB office@mantlestates.com |

Mantlestates are pleased to offer this 2-BEDROOM VICTORIAN COTTAGE located between Hadley Wood & Cockfosters Tube Station (Piccadilly Line). The property has a Fitted kitchen/Diner, 2 Bathrooms DOUBLE BEDROOMS & Wooden Flooring throughout. Own Garden. Located in Easy Access to M25 & Cockfosters Shopping Facilities & Array of Restaurants. \*OFFERED CHAIN FREE\*

**KITCHEN - DINER:** 12' 01" x 12' 06" (3.68m x 3.81m)

Window to the front aspect with secondary glazing, laminate floor, butler sink with mixer tap, storage cupboard, gas hob, electric oven, wall & base units.

HALL WAY: 8' 10" x 6' 06" (2.69m x 1.98m) Shelving x 2, laminated flooring, desk area.

**BATHROOM:**  $8'10'' \times 5'06'' (2.69m \times 1.68m)$ Panel bath mixer tap & shower tap, pedestal wash hand basin, low-level flush w/c, quarry floor tiles, tiled walls, heated towel rail.

LOUNGE: 13' 01" x 12' 05" (3.99m x 3.78m) 13'01 X 12'05 > 8'04 Laminate flooring, window to the rear aspect, door to garden, skylight, radiator.

LANDING: Carpet.

**REAR BEDROOM:** 8' 10" x 8' 09" (2.69m x 2.67m) Window to the rear aspect fitted wardrobes, carpet, and radiator.

FRONT BEDROOM: 12' 02" x 11' 03" (3.71m x 3.43m)

Window to the front aspect with secondary glazing, fitted wardrobe, carpet radiator.

**EN-SUITE:** 

Corner shower cubicle, low-level flush w/c, tiled wall & tiled floor.