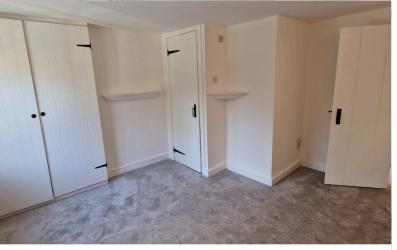

LOUNGE: 13' 01" x 12' 05" (3.99m x 3.78m) 13'01 X 12'05 > 8'04 Laminate flooring, window to the rear aspect, door to garden, skylight, radiator.

LANDING: Carpet.

**REAR BEDROOM:** 8' 10" x 8' 09" (2.69m x 2.67m) Window to the rear aspect fitted wardrobes, carpet, and radiator.

FRONT BEDROOM: 12' 02" x 11' 03" (3.71m x 3.43m)

Window to the front aspect with secondary glazing, fitted wardrobe, carpet radiator.

**EN-SUITE:** 

Corner shower cubicle, low-level flush w/c, tiled wall & tiled floor.