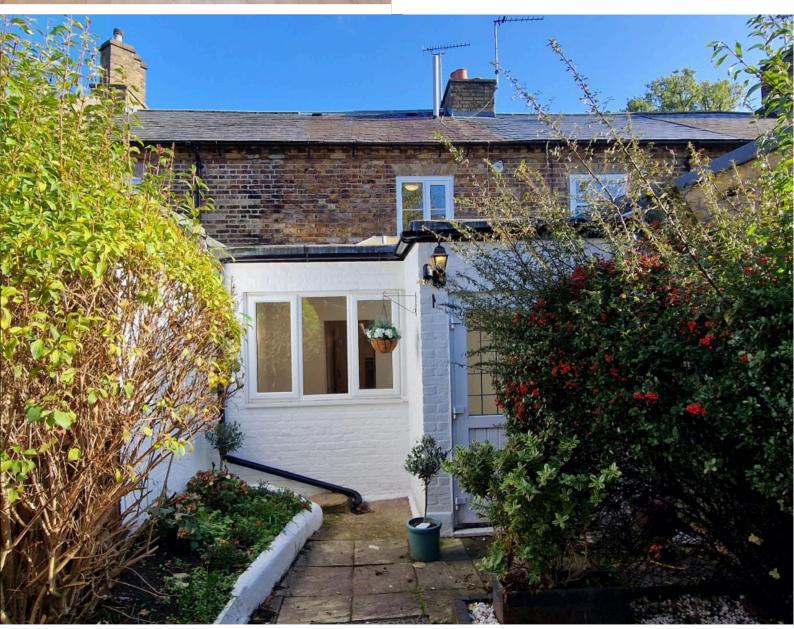

**GARDEN:** 29' 07" x 13' 09" (9.02m x 4.19m) Southerly facing rear garden, garden shed

Mantlestates 2A Church Hill Road,East Barnet,EN4 8TB office@mantlestates.com |

mantlestates

Mantlestates 2A Church Hill Road,East Barnet,EN4 8TB office@mantlestates.com |