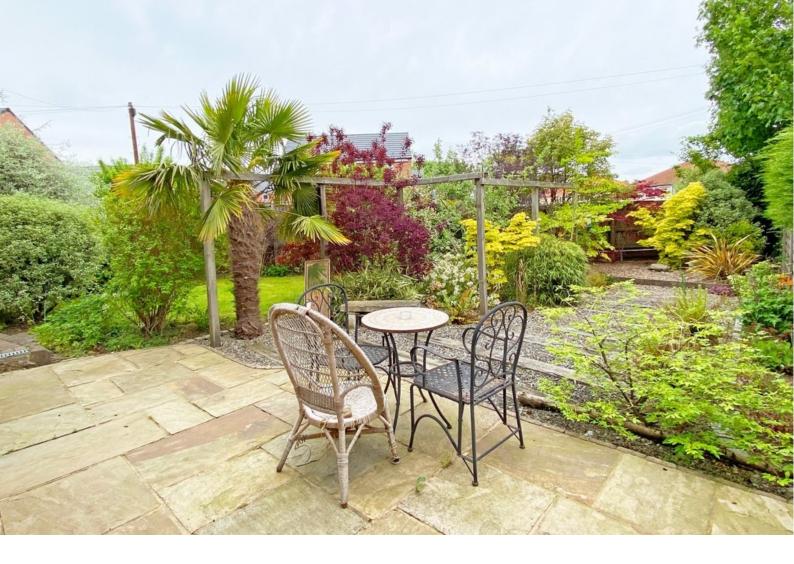

#### OUTSIDE

Good-sized garden to front incorporating a central pergola, lawned area and attractive planting. Patio to rear, ideal for entertaining. Block-paved driveway leads to a **SINGLE DETACHED GARAGE.** 