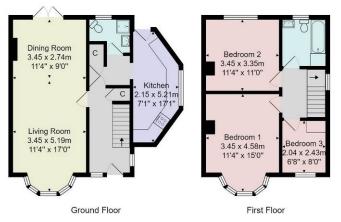

Tenure - Freehold

Council Tax Band - D

Total Area: 93.6 m<sup>2</sup> ... 1008 ft<sup>2</sup> All measurements are approximate and for display purposes only. No liability is accepted by either the agency or Box Property Solutions Ltd as to the exact measurements of the rooms. Box Property Solutions Ltd retains the copyright on this plan and allows agents to use it with agreed permission. Copyright 2017 Ac2