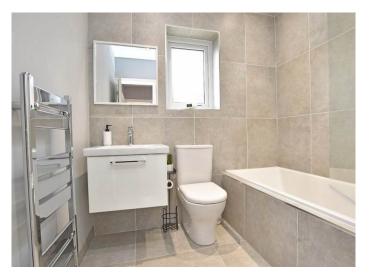

#### SUPERB BATHROOM

Three-piece suite comprising low-flush WC, bath with shower above, and vanity unit with washbasin above and cupboard below. Modern tiling, window to rear.