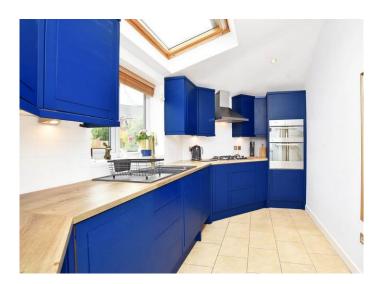

#### **GOOD-SIZED KITCHEN**

Having a range of matching wall and base units and work surfaces with inset 1½-bowl sink unit. Integrated appliances, tiled floor and window to side.