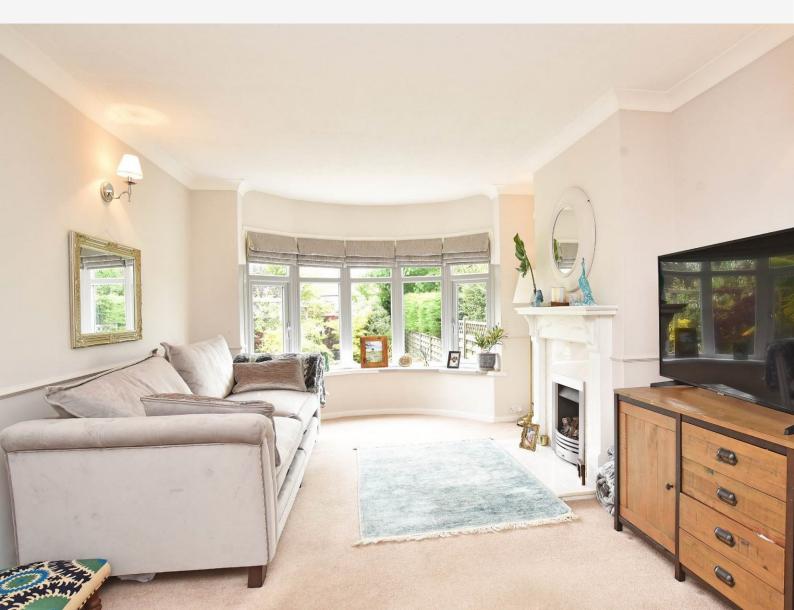

#### LIVING / DINING ROOM

Attractive sitting area with bay window and living-flame gas fire. Opens to a dining room with double doors to the rear.