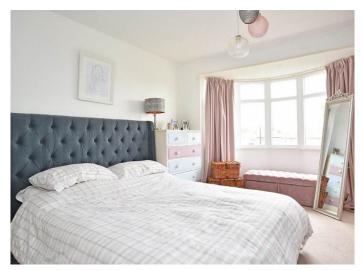

#### SHOWER ROOM

With corner shower cubicle and low-flush WC. Window to rear and floor-to-ceiling tiling.

FIRST FLOOR BEDROOM 1

Bay window to front.

BEDROOM 2

Window to rear.

**BEDROOM 3** 

Window to front.