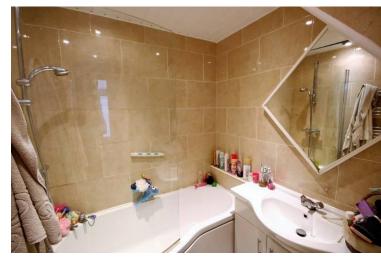

Completing the ground floor accommodation is the contemporary bathroom, comprising P-shaped shower bath with screen and shower over, a large vanity unit with inset sink having useful storage beneath, and a separate WC.