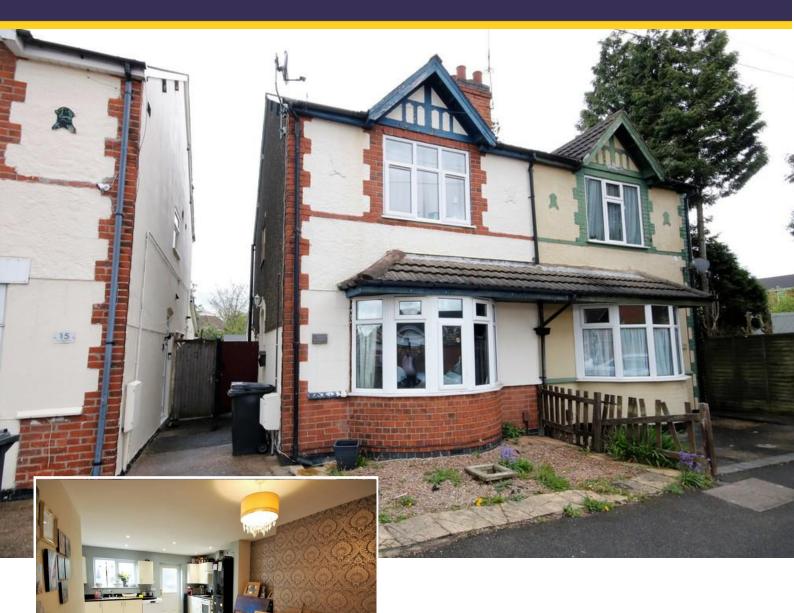

## Scotlands Road

Coalville, Leicestershire, LE67 3RD

Deceptively sized extended semi-detached traditional home with large open plan kitchen dining room, three bedrooms and modern bathroom. The gardens to the rear are also an excellent feature of this perfect First Time Buyers home.

£185,000

The property sits in a cul-de-sac setting and a look inside will reveal an excellent array of living space arranged over two floors.

On the ground floor, you will find a full-width lounge with walk-in bay window, feature flooring and a contemporary fireplace set at the focal point of the room.