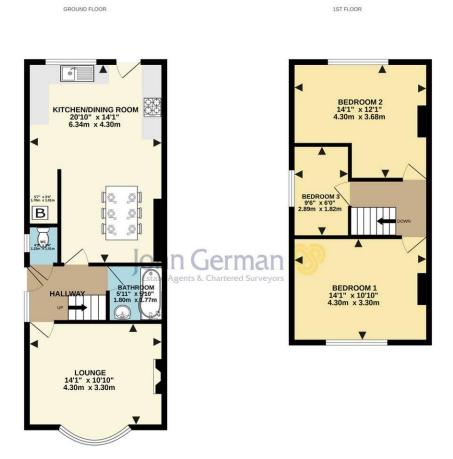

Completing the ground floor accommodation is the contemporary bathroom, comprising P-shaped shower bath with screen and shower over, a large vanity unit with inset sink having useful storage beneath, and a separate WC.

On the first floor leading off the landing are three bedrooms, two doubles and one good sized single. Outside, the rear the gardens are laid mainly to lawn, featuring a summer house and patio area which is part-slabbed and part-decked with a pretty pergola over - perfect for summer BBQs!