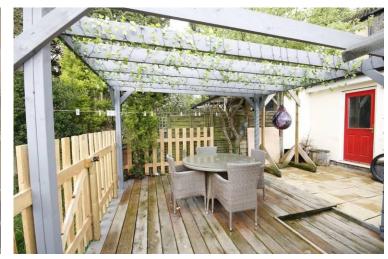

On the first floor leading off the landing are three bedrooms, two doubles and one good sized single. Outside, the rear the gardens are laid mainly to lawn, featuring a summer house and patio area which is part-slabbed and part-decked with a pretty pergola over - perfect for summer BBQs!