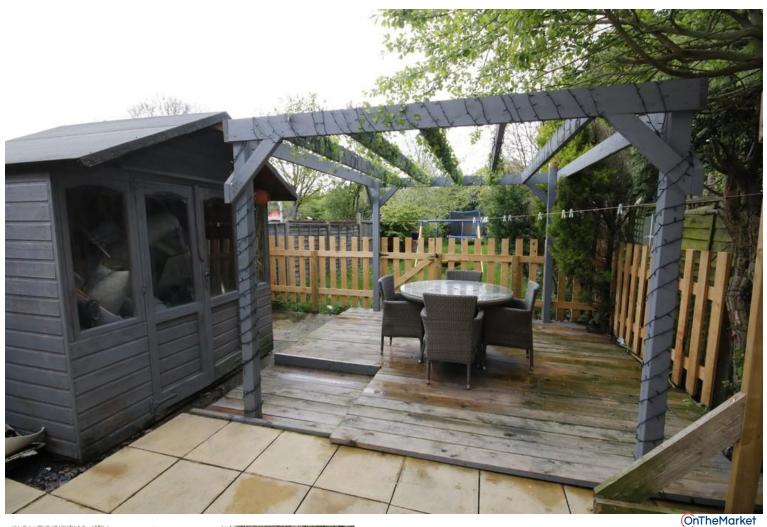

On the first floor leading off the landing are three bedrooms, two doubles and one good sized single. Outside, the rear the gardens are laid mainly to lawn, featuring a summer house and patio area which is part-slabbed and part-decked with a pretty pergola over - perfect for summer BBQs!