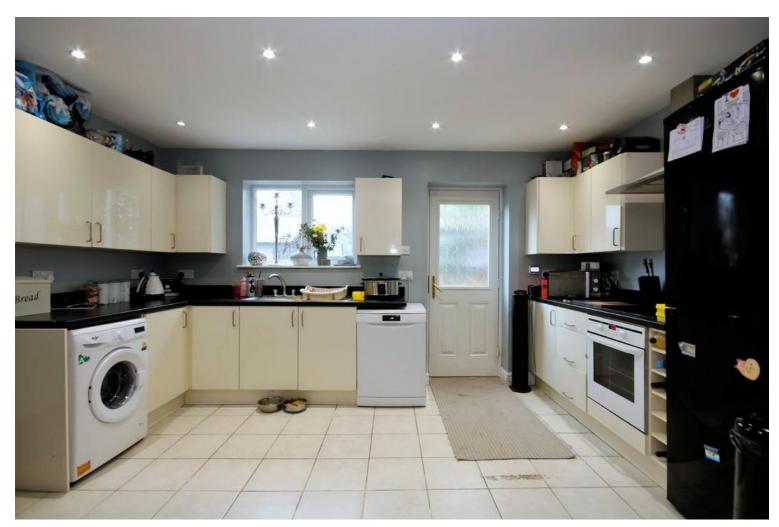

The kitchen diner is the heart of the home, extended and well equipped with ample base and wall mounted cabinets offset by contrasting black countertops with inset hob, oven and extractor hood over. It has plenty of room for a family dining table and seating area, together with direct access out onto the rear gardens.