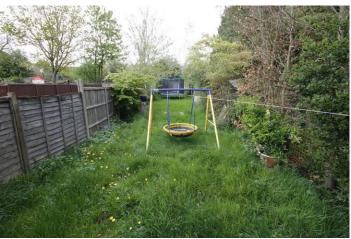

On the first floor leading off the landing are three bedrooms, two doubles and one good sized single. Outside, the rear the gardens are laid mainly to lawn, featuring a summer house and patio area which is part-slabbed and part-decked with a pretty pergola over - perfect for summer BBQs!