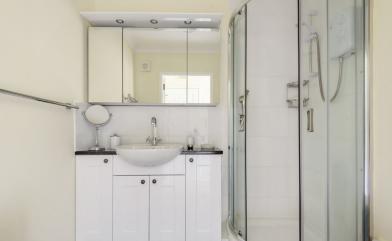

Double Bedroom 12' 1" x 8' 8" ( $3.68m \times 2.64m$ ) With a pleasant easterly outlook over Keswick to the fells, wall mounted electric heater, emergency pull cord.

For a Viewing Call 01768 741741

Shower Room With WC, vanity wash hand basin, shower cubicle, ceramic wall tiling, heated towel rail, wall mounted electric heater.