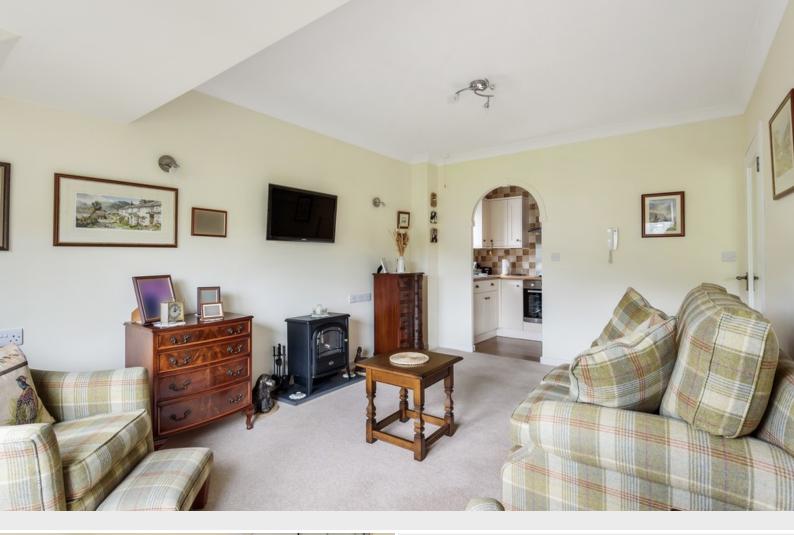

Living Room 15' 4" x 10' 7" (4.67m x 3.23m) With a pleasant easterly outlook over Keswick to the fells, telephone entry system control, wall mounted electric heater, emergency pull cord.

Kitchen 7' 3" x 5' 5" (2.21m x 1.65m) With a stylish range of fitted base and wall units, sink unit with mixer tap, ceramic wall tiling, integrated oven, hob, extractor unit, microwave, fridge.