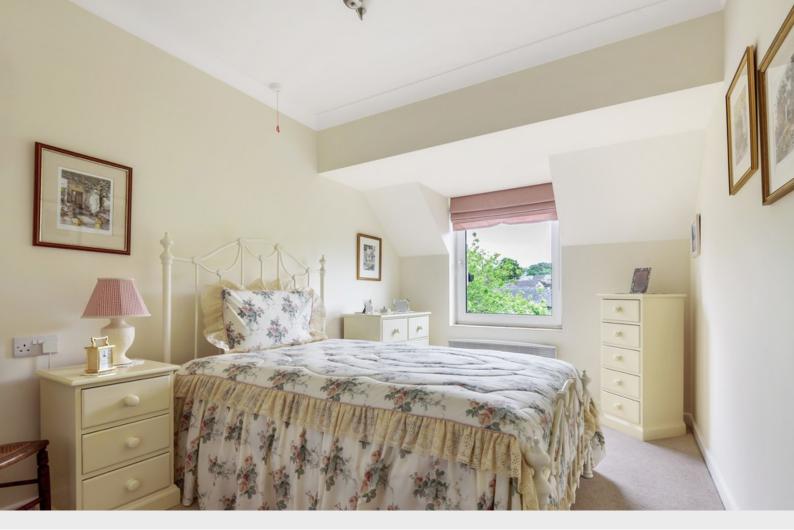

Living Room 15' 4" x 10' 7" (4.67m x 3.23m) With a pleasant easterly outlook over Keswick to the fells, telephone entry system control, wall mounted electric heater, emergency pull cord.

Kitchen 7' 3" x 5' 5" (2.21m x 1.65m) With a stylish range of fitted base and wall units, sink unit with mixer tap, ceramic wall tiling, integrated oven, hob, extractor unit, microwave, fridge.

Double Bedroom 12' 1" x 8' 8" ( $3.68m \times 2.64m$ ) With a pleasant easterly outlook over Keswick to the fells, wall mounted electric heater, emergency pull cord.

For a Viewing Call 01768 741741

Shower Room With WC, vanity wash hand basin, shower cubicle, ceramic wall tiling, heated towel rail, wall mounted electric heater.