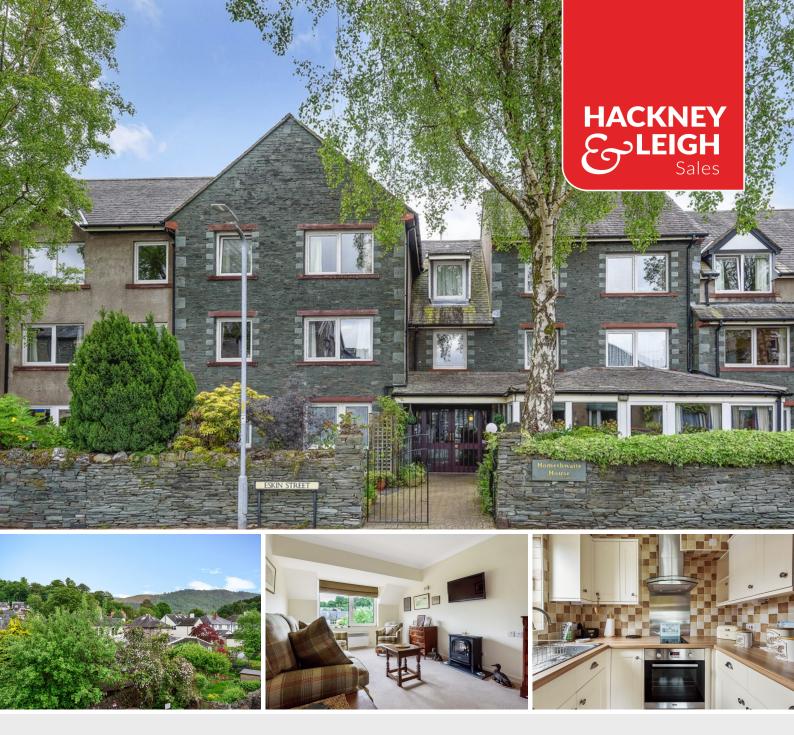

## Offers in the region of £125,000

Flat 32 Homethwaite House Eskin Street Keswick CA12 4DG An immaculately presented and tastefully appointed one bedroom lift serviced second floor retirement apartment forming part of a private and secure purpose built complex most conveniently situated on a side street within walking distance of Keswick town centre and enjoying a pleasant easterly outlook over Keswick to the fells. The kitchen and shower room have recently been upgraded and the pristine quality furnishings as supplied by John Youngs are available for sale.

The present owner uses the apartment as a holiday home / lock up and leave base when visiting Keswick. Some off-street parking is provided on site and can be secured upon application and subject to availability. Internal viewing is highly recommended.

Directions From Keswick town centre proceed from Station Street onto St John's Street and then continue onto Ambleside Road. Eskin Street is the first turning on the left after Acorn Street.

Price Offers in region of £125,000.