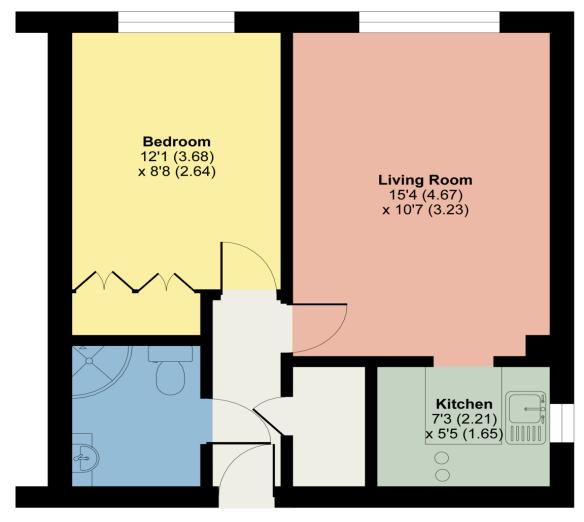

## Flat 32, Homethwaite House, Eskin Street, Keswick

Approximate Area = 426 sq ft / 39.6 sq m For identification only - Not to scale

SECOND FLOOR

Floor plan produced in accordance with RICS Property Measurement Standards incorporating International Property Measurement Standards (IPMS2 Residential). © nichecom 2022. Produced for Hackney & Leigh. REF: 852209