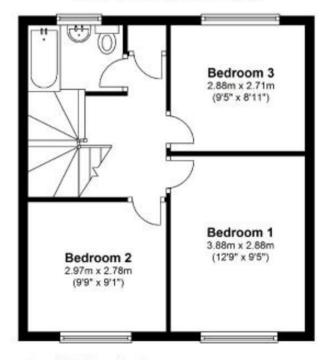

## First Floor

Approx. 39.4 sq. metres (424.5 sq. feet)

Total area: approx. 86.3 sq. metres (928.6 sq. feet)

Our team are friendly, experienced and are all local. They know it better than they do their own living rooms and can help you find what you're looking for because we love where we live.