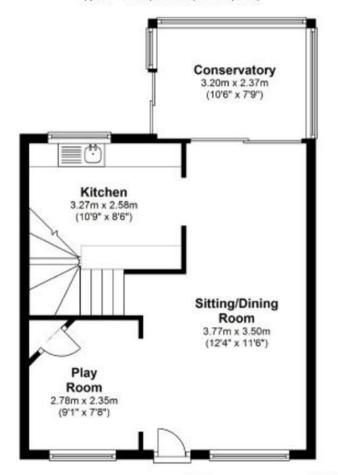

indon, Swindon West

- REFURBISHED SEMI DETACHED HOUSE
- LOVELY WEST SWINDON LOCATION
- FAMILY ROOM

- REFURBISHED THREE BEDROOM SEMI DETACHED FAMILY HOME - LOVELY QUIET WEST SWINDON LOCATION - FAMILY ROOM - GARDEN ROOM - REFITTED KITCHEN -REFITTED BATHROOM - AMPLE DRIVEWAY PARKING -

A beautiful refurbished three bedroom semi detached family home located in Grange Park, West Swindon. The property offers spacious modernised living accommodation which is ideal for the growing family with it's three reception rooms, refitted kitchen refitted bathroom and tasteful design of décor. Outside there are endosed established gardens and ample driveway parking to the front for several vehicles. VIEWING HIGHLY RECOMMENDED!



















### Ground Floor

Approx. 46.8 sq. metres (504.2 sq. feet)



## First Floor

Approx. 39.4 sq. metres (424.5 sq. feet)



Total area: approx. 86.3 sq. metres (928.6 sq. feet)



Our team are friendly, experienced and are all local. They know it better than they do their own living rooms and can help you find what you're looking for because we love where we live.

We would be delighted to show you around this property.

Because every home needs a personal touch.

**Tim Stanley** 

Sales Manager, Cricklade



★ tim@mcfarlaneproperty.com

mcfarlaneproperty.com



# Swindon.

28-30 Wood Street Swindon SN1 4AB

01793 611841

#### Cricklade.

102 High Street Cricklade SN6 6AA

**6** 01793 751044

### Marlborough.

106 High Street Marlborough SN8 1LT

**6** 01672 514380

Agents Note: Whilst every care has been taken to prepare these sales particulars, the