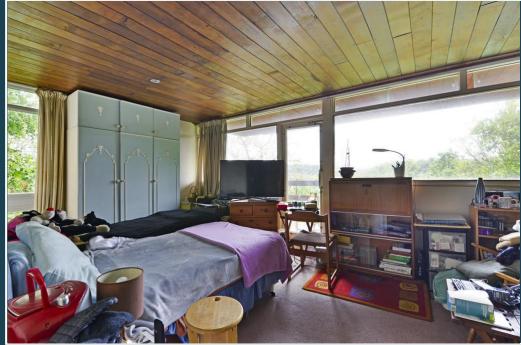

Sitting Room with Access to Full Width Balcony

Dining Room & Study

Kitchen

Four Bedrooms & Two Bathrooms

♥ Driveway & Detached garage

Large Sloping Garden

A truly unique and stylish, steel framed and wood clad 1960's two storey four bedroom detached house occupying a magnificent hillside setting enjoying fabulous views over Godalming yet within walking distance of the town centre and main line station.