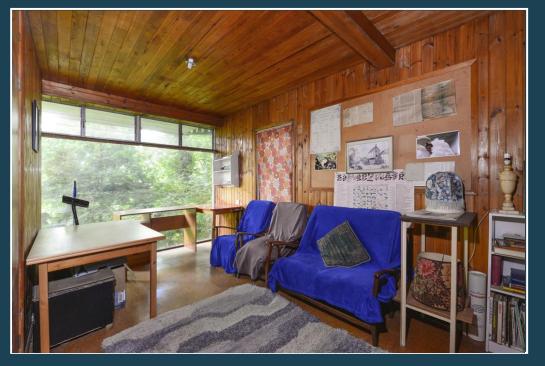

Sitting Room with Access to Full Width Balcony

Dining Room & Study

Kitchen

Four Bedrooms & Two Bathrooms

♥ Driveway & Detached garage

Large Sloping Garden

A truly unique and stylish, steel framed and wood clad 1960's two storey four bedroom detached house occupying a magnificent hillside setting enjoying fabulous views over Godalming yet within walking distance of the town centre and main line station.