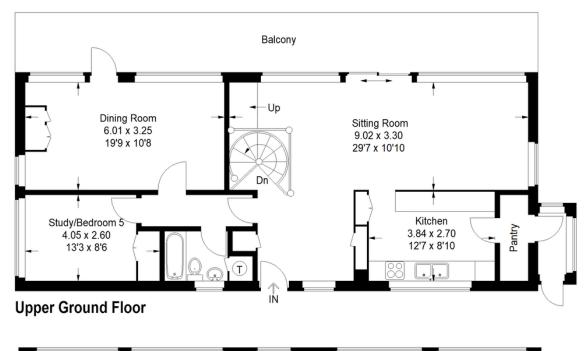

## Frith Hill Road

Approximate Gross Internal Area Lower Ground Floor = 93.9 sq m / 1011 sq ft Upper Ground Floor = 73.9 sq m / 795 sq ft Total = 167.8 sq m / 1806 sq ft

This plan is for representation purposes only as defined by the RICS Code of Measuring Practice. Not drawn to scale unless stated. Please check all dimensions before making any decisions reliant upon them. No guarantee is given on square footage if quoted. Any figures if quoted should not be used as a basis for valuation.