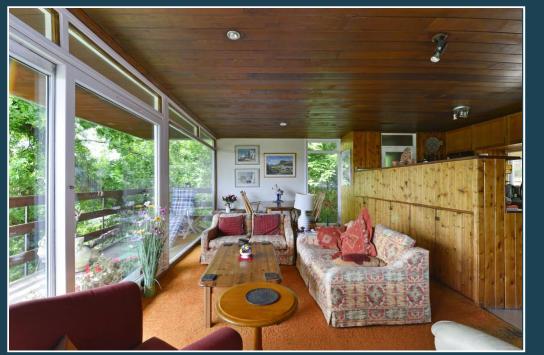

Sitting Room with Access to Full Width Balcony

Dining Room & Study

Kitchen

Four Bedrooms & Two Bathrooms

♥ Driveway & Detached garage

Large Sloping Garden

A truly unique and stylish, steel framed and wood clad 1960's two storey four bedroom detached house occupying a magnificent hillside setting enjoying fabulous views over Godalming yet within walking distance of the town centre and main line station.