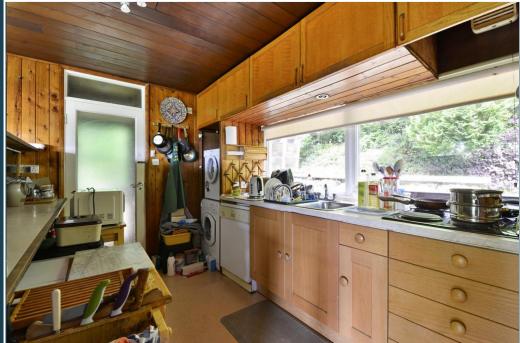

Sitting Room with Access to Full Width Balcony

Dining Room & Study

Kitchen

Four Bedrooms & Two Bathrooms

♥ Driveway & Detached garage

Large Sloping Garden

A truly unique and stylish, steel framed and wood clad 1960's two storey four bedroom detached house occupying a magnificent hillside setting enjoying fabulous views over Godalming yet within walking distance of the town centre and main line station.