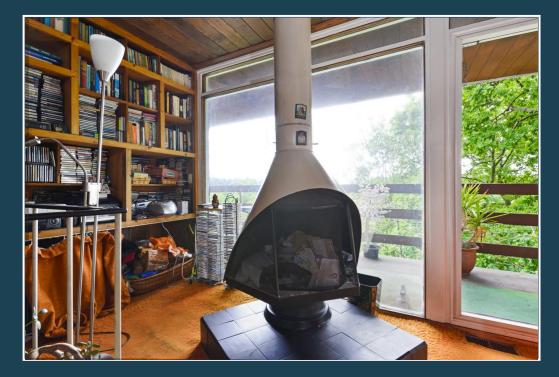

Sitting Room with Access to Full Width Balcony

Dining Room & Study

Kitchen

Four Bedrooms & Two Bathrooms

♥ Driveway & Detached garage

Large Sloping Garden

A truly unique and stylish, steel framed and wood clad 1960's two storey four bedroom detached house occupying a magnificent hillside setting enjoying fabulous views over Godalming yet within walking distance of the town centre and main line station.