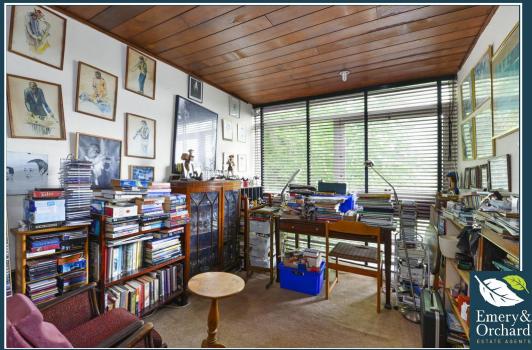

Sitting Room with Access to Full Width Balcony

Dining Room & Study

Kitchen

Four Bedrooms & Two Bathrooms

♥ Driveway & Detached garage

Large Sloping Garden

A truly unique and stylish, steel framed and wood clad 1960's two storey four bedroom detached house occupying a magnificent hillside setting enjoying fabulous views over Godalming yet within walking distance of the town centre and main line station.