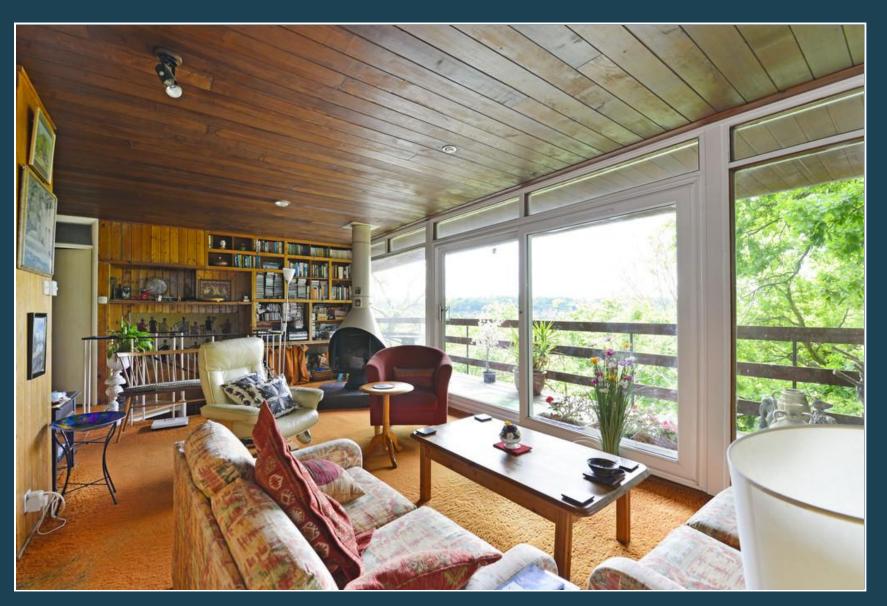

Sitting Room with Access to Full Width Balcony

Dining Room & Study

Kitchen

Four Bedrooms & Two Bathrooms

♥ Driveway & Detached garage

Large Sloping Garden

A truly unique and stylish, steel framed and wood clad 1960's two storey four bedroom detached house occupying a magnificent hillside setting enjoying fabulous views over Godalming yet within walking distance of the town centre and main line station.