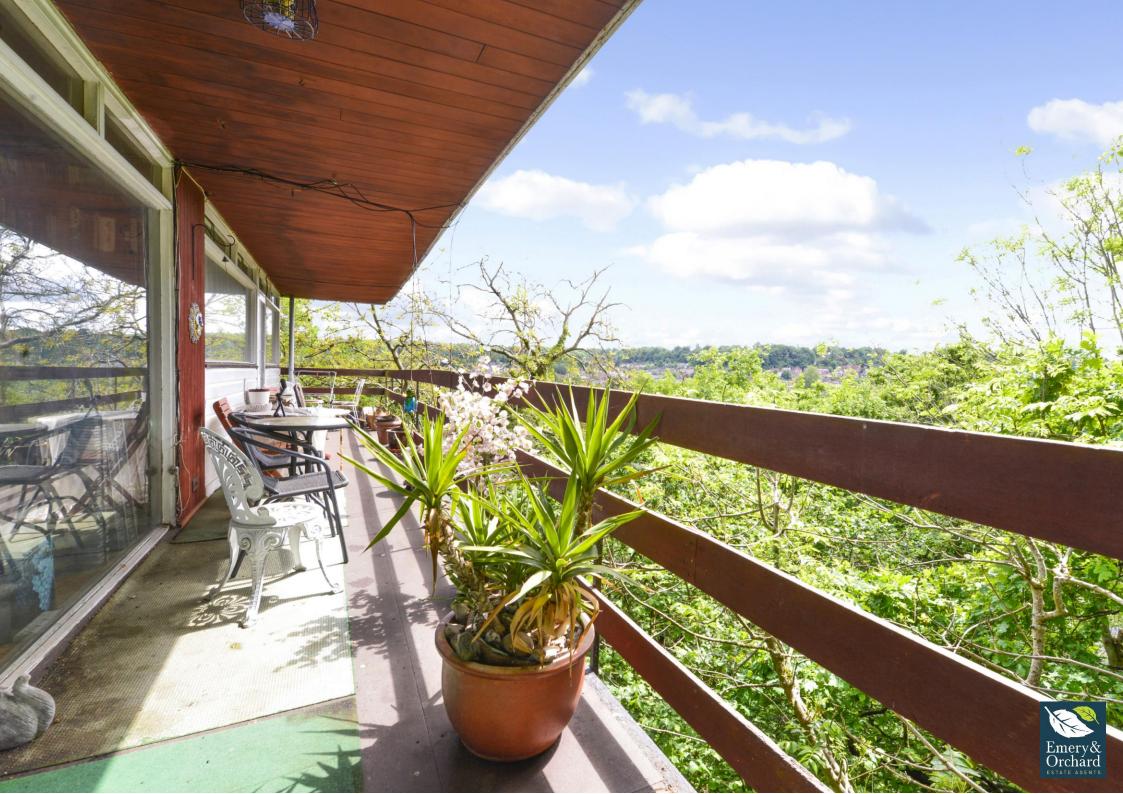

Sitting Room with Access to Full Width Balcony

Dining Room & Study

Kitchen

Four Bedrooms & Two Bathrooms

♥ Driveway & Detached garage

Large Sloping Garden

A truly unique and stylish, steel framed and wood clad 1960's two storey four bedroom detached house occupying a magnificent hillside setting enjoying fabulous views over Godalming yet within walking distance of the town centre and main line station.