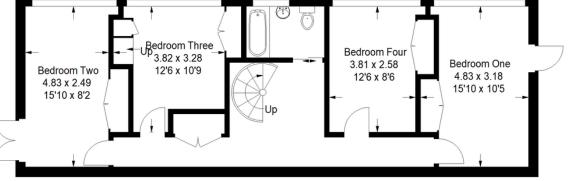

## Frith Hill Road

Approximate Gross Internal Area Lower Ground Floor = 93.9 sq m / 1011 sq ft Upper Ground Floor = 73.9 sq m / 795 sq ft Total = 167.8 sq m / 1806 sq ft

This plan is for representation purposes only as defined by the RICS Code of Measuring Practice. Not drawn to scale unless stated. Please check all dimensions before making any decisions reliant upon them. No guarantee is given on square footage if quoted. Any figures if quoted should not be used as a basis for valuation.

Lower Ground Floor

A member of OnThe Market.com

Note: These details are intended as a guide only and whilst believed to be correct are not guaranteed and they do not form part of any contract. We would inform prospective purchasers that we have not tested any equipment, appliances, fixtures, fittings or services. Any items not referred to in these particulars are excluded from the sale unless separately agreed. The distance to services & schools are approximate and given as a guide only. Prospective purchasers must check the admission policy for any school mentioned as this may vary.