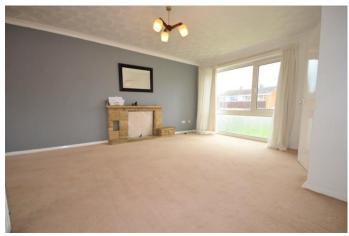

**LOUNGE/DINER** 22' 11" x 13' 11" (7m x 4.26m)

Double glazed window to front and rear, stone built fireplace with surround, carpet to flooring, radiator.

**KITCHEN** 14' 2" x 8' 3" (4.32m x 2.52m) Double glazed window to rear and side. Kitchen comprising of wall and base units, work surfaces over, stainless steel sink with drainer, freestanding cooker, vinyl to flooring, under stairs cupboard, radiator