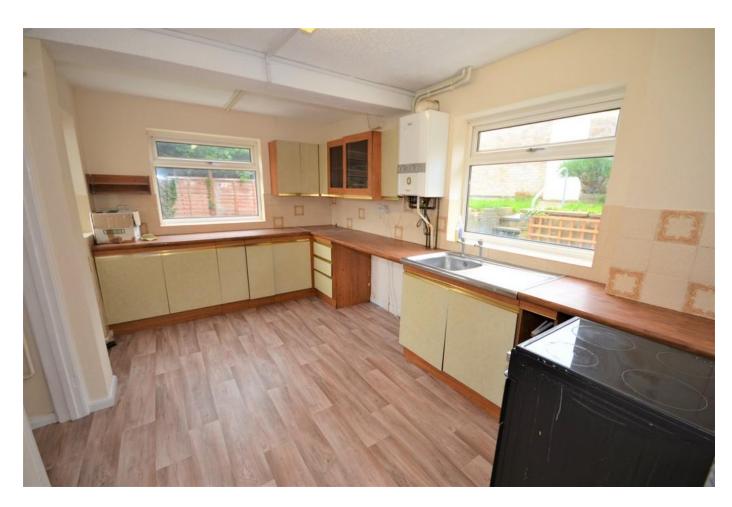

**LOUNGE/DINER** 22' 11" x 13' 11" (7m x 4.26m)

Double glazed window to front and rear, stone built fireplace with surround, carpet to flooring, radiator.

**KITCHEN** 14' 2" x 8' 3" (4.32m x 2.52m) Double glazed window to rear and side. Kitchen comprising of wall and base units, work surfaces over, stainless steel sink with drainer, freestanding cooker, vinyl to flooring, under stairs cupboard, radiator