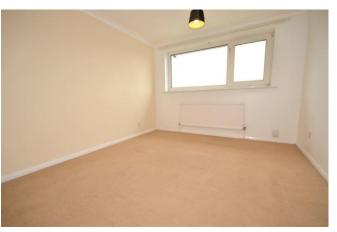

**FIRST FLOOR LANDING** Double glazed window to side, carpet to flooring, airing cupboard.

**BEDROOM ONE** 12' 5" x 11' 1" (3.8m x 3.38m) Double glazed window to front, carpet to flooring, radiator.

**BEDROOM TWO** 11' 1" x 10' 4" (3.38m x 3.15m) Double glazed window to rear, carpet to flooring, radiator.

**BEDROOM THREE** 7' 6" x 6' 8" (2.3m x 2.04m) Double glazed window to front, carpet to flooring, radiator.

**BATHROOM** 6' 7" x 5' 5" (2.02m x 1.66m) Double glazed window to rear, panelled bath, shower over, low level WC, pedestal wash hand basin, vinyl to flooring, part panelled walls.