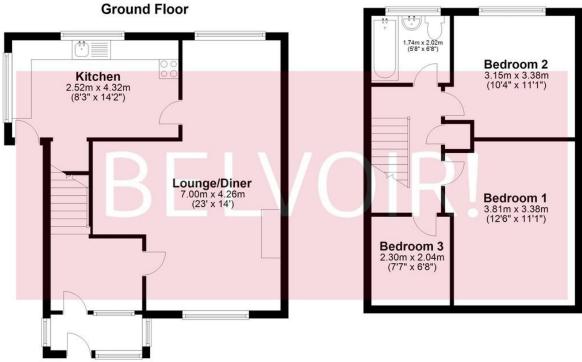

**LOUNGE/DINER** 22' 11" x 13' 11" (7m x 4.26m)

Double glazed window to front and rear, stone built fireplace with surround, carpet to flooring, radiator.

**KITCHEN** 14' 2" x 8' 3" (4.32m x 2.52m) Double glazed window to rear and side. Kitchen comprising of wall and base units, work surfaces over, stainless steel sink with drainer, freestanding cooker, vinyl to flooring, under stairs cupboard, radiator

**FIRST FLOOR LANDING** Double glazed window to side, carpet to flooring, airing cupboard.

**BEDROOM ONE** 12' 5" x 11' 1" (3.8m x 3.38m) Double glazed window to front, carpet to flooring, radiator.

**BEDROOM TWO** 11' 1" x 10' 4" (3.38m x 3.15m) Double glazed window to rear, carpet to flooring, radiator.

**BEDROOM THREE** 7' 6" x 6' 8" (2.3m x 2.04m) Double glazed window to front, carpet to flooring, radiator.

**BATHROOM** 6' 7" x 5' 5" (2.02m x 1.66m) Double glazed window to rear, panelled bath, shower over, low level WC, pedestal wash hand basin, vinyl to flooring, part panelled walls.

## First Floor

We endeavour to make our sales particulars accurate and reliable, however, they do not constitute or form part of an offer or any contract and none is to be relied upon as statements of representation or fact. Any service, sysytem and appliances listed in this specification have not been tested by us and no guarantee as to their operating ability or efficiency is given. All measurements have been taken as a guide to prospective buyers only, and are not precise. If you require clarification or further information on any points, please contact us, especially if you are travelling some distance to view. Fixture and fittings other than those mentioned are to be agreed with the seller by separate negotiation.

Plan produced using PlanUp.