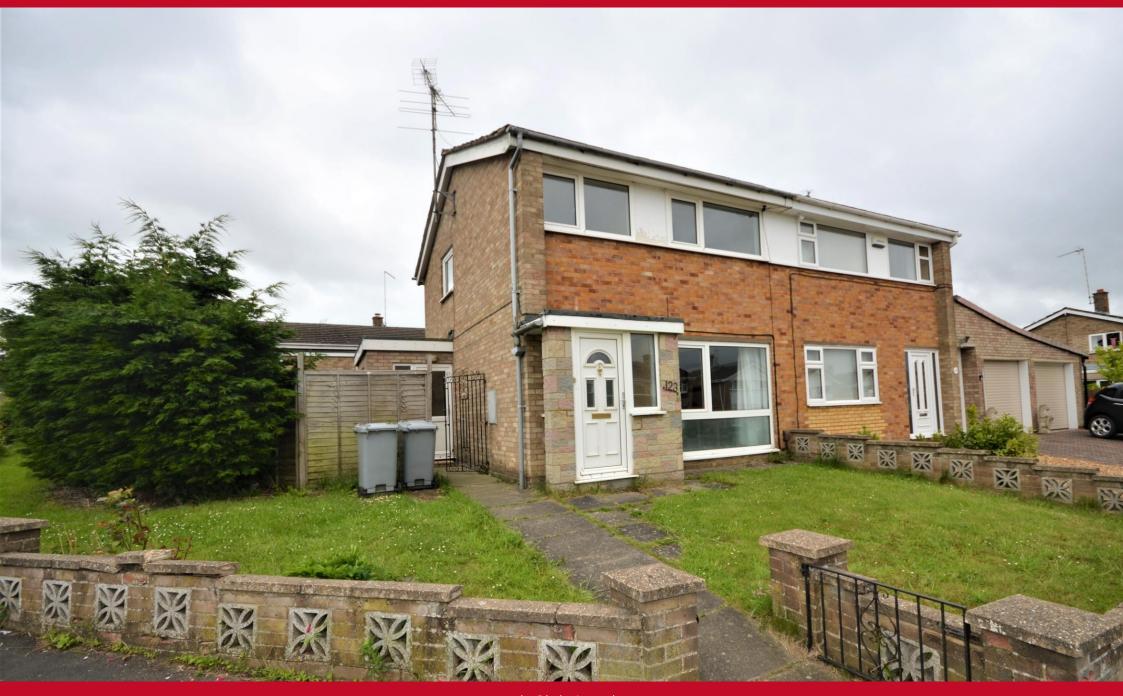

**COUNCIL TAX B** 

Offered to market with NO ONWARD CHAIN is this spacious three bedroom semi detached residence set within the highly desirable Brambleside which sits on a part walled corner plot.

The ground floor provides a bright & airy lounge/diner with stone built fireplace with kitchen to rear leading onto the rear garden.

Three well proportioned bedrooms are located on the first floor & are complemented by a modern bathroom with panelled walls.

Externally you will find a walled frontage & the garden is mainly laid to lawn to the font & side.

The rear garden is spilt level & mainly laid with lawn and with access to the garage & off road parking.

EPC Rating D.

**ENTRANCE PORCH** Windows to front and side, door to front, carpet to flooring.

**ENTRANCE HALL** Glazed window to front, door to porch, carpet to flooring, radiator.

**EXTERNAL** Front - Walled frontage and side, mainly laid to lawn.

Rear - Spilt level fully enclosed garden, mainly laid to lawn, access to garage & off road parking.