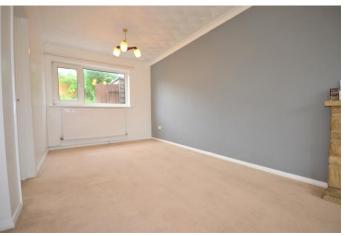

**LOUNGE/DINER** 22' 11" x 13' 11" (7m x 4.26m)

Double glazed window to front and rear, stone built fireplace with surround, carpet to flooring, radiator.

**KITCHEN** 14' 2" x 8' 3" (4.32m x 2.52m) Double glazed window to rear and side. Kitchen comprising of wall and base units, work surfaces over, stainless steel sink with drainer, freestanding cooker, vinyl to flooring, under stairs cupboard, radiator