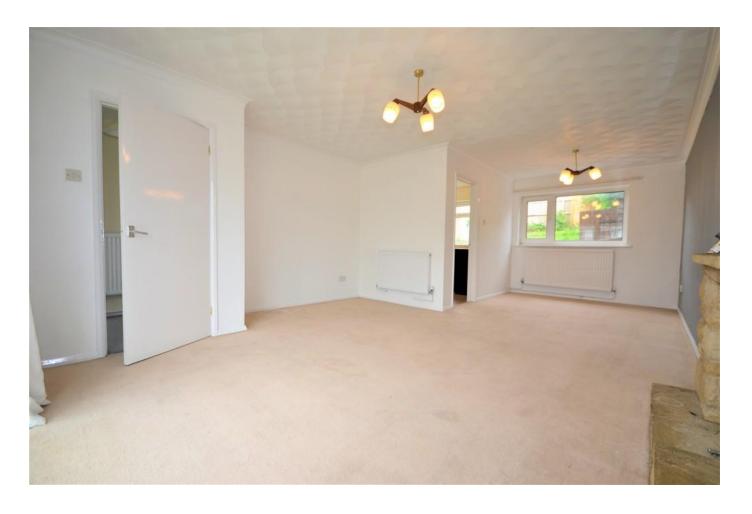

**LOUNGE/DINER** 22' 11" x 13' 11" (7m x 4.26m)

Double glazed window to front and rear, stone built fireplace with surround, carpet to flooring, radiator.

**KITCHEN** 14' 2" x 8' 3" (4.32m x 2.52m) Double glazed window to rear and side. Kitchen comprising of wall and base units, work surfaces over, stainless steel sink with drainer, freestanding cooker, vinyl to flooring, under stairs cupboard, radiator