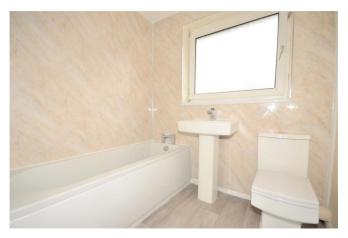

**BEDROOM THREE** 7' 6" x 6' 8" (2.3m x 2.04m) Double glazed window to front, carpet to flooring, radiator.

**BATHROOM** 6' 7" x 5' 5" (2.02m x 1.66m) Double glazed window to rear, panelled bath, shower over, low level WC, pedestal wash hand basin, vinyl to flooring, part panelled walls.