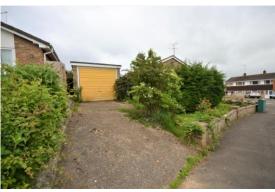

Three well proportioned bedrooms are located on the first floor & are complemented by a modern bathroom with panelled walls.

Externally you will find a walled frontage & the garden is mainly laid to lawn to the font & side.

**EXTERNAL** Front - Walled frontage and side, mainly laid to lawn.

Rear - Spilt level fully enclosed garden, mainly laid to lawn, access to garage & off road parking.