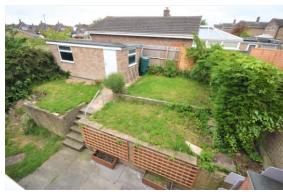

The rear garden is spilt level & mainly laid with lawn and with access to the garage & off road parking.

EPC Rating D.

**ENTRANCE PORCH** Windows to front and side, door to front, carpet to flooring.

**ENTRANCE HALL** Glazed window to front, door to porch, carpet to flooring, radiator.

**EXTERNAL** Front - Walled frontage and side, mainly laid to lawn.

Rear - Spilt level fully enclosed garden, mainly laid to lawn, access to garage & off road parking.