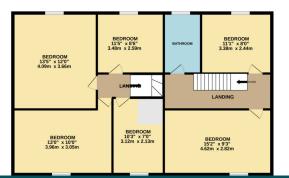

ut could quite easily be converted into two. Being offered for sale with the incentive of NO ONWARD CHAIN the internal accommodation comprises of entrance hall, two lounges, two kitchens, conservatory, ground floor bathroom, ground floor W.C, ground floor shower room, separate hall leading to first floor, six bedrooms and first floor bathroom. Outside you'll find gardens to the front, side and rear with an abundance of off road parking. Please note that much interest is expected in this property and therefore we must insist you are in a proceedable position and NOT NEEDING A MORTGAGE. Call us now to discuss the matter further and to potentially book a viewing.

#### SCAN HERE TO VIEW ONLINE



rightmove 🕰

**OnTheMarket.com** 





# Property Images













## Floorplan



1ST FLOOR



### **Energy Performance Certificate**

Awaiting Completion

## Only With Us !!

 $\mathbf{O}$ 

See all our properties on our website, Facebook and Instagram 24 Hours Before The Portals !!



Scan the QR code above and register with us to get a notification once we make a property live !!



# Removals & Clearance

For a free no-obligation quote for removals or clearance, please contact us today.



#### **Holbury Office**

93-95 Long Lane Holbury Southampton SO45 2ND

✓ 02380 243 866 ✓ sales@eastonresidential.co.uk