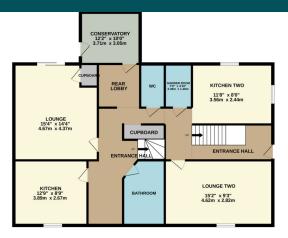

## Floorplan

1ST FLOOR

Located close to the village centre comes this unique semi detached home. IN NEED OF COMPLETE MODERNISATION the property is currently set up as one home but could quite easily be converted into two. Being offered for sale with the incentive of NO ONWARD CHAIN the internal accommodation comprises of entrance hall, two lounges, two kitchens, conservatory, ground floor bathroom, ground floor W.C, ground floor shower room, separate hall leading to first floor, six bedrooms and first floor bathroom. Outside you'll find gardens to the front, side and rear with an abundance of off road parking. Please note that much interest is expected in this property and therefore we must insist you are in a proceedable position and NOT NEEDING A MORTGAGE. Call us now to discuss the matter further and to potentially book a viewing.