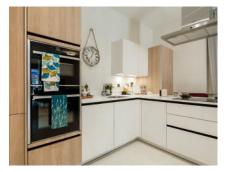

## Property specifications:

- Spacious master bedroom with fitted wardrobes and an en suite shower room
- Modern SieMatic kitchen with Corian worktops
- South-facing roof terrace with views over the courtyard
- Guest bedroom and cloakroom
- Storage facilities in hallway
- Lift access
- Allocated parking