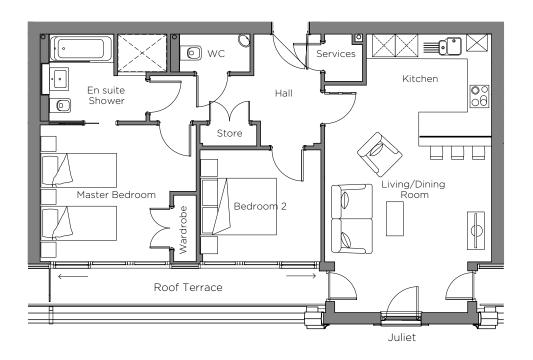

## Audley Cooper's Hill

Pembroke Court Third Floor Apartment Plot 76

## 2 bedroom, third floor apartment

This spectacular two bedroom apartment is located on the third floor of Pembroke Court and enjoys an open plan living/dining room and kitchen area with direct access to the south-facing terrace. The master bedroom is spacious and benefits from fitted wardrobes and an en suite shower room with Villeroy & Boch sanitaryware. The property is perfectly finished by an ample sized guest bedroom and a separate cloakroom.

## Property specifications:

- Spacious master bedroom with fitted wardrobes and an en suite shower room
- Modern SieMatic kitchen with Corian worktops
- South-facing roof terrace with views over the courtyard
- Guest bedroom and cloakroom
- Storage facilities in hallway
- Lift access
- Allocated parking

## Audley Cooper's Hill

Pembroke Court Third Floor Apartment Plot 76

| Internal Measurements                                     | Metric (m)                                | Imperial (ft)                                   |
|-----------------------------------------------------------|-------------------------------------------|-------------------------------------------------|
| Kitchen/Living/Dining Room<br>Master Bedroom<br>Bedroom 2 | 7.36 x 4.41<br>4.12 x 3.61<br>3.20 x 2.96 | 24'2" × 14'6"<br>13'6" × 11'10"<br>10'6" × 9'9" |
| Terrace (approx)                                          | 7.13 × 1.01                               | 23'5" x 3'4"                                    |