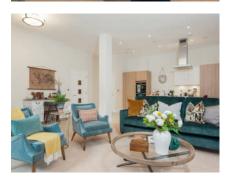

## 2 bedroom, third floor apartment

This spectacular two bedroom apartment is located on the third floor of Pembroke Court and enjoys an open plan living/dining room and kitchen area with direct access to the south-facing terrace. The master bedroom is spacious and benefits from fitted wardrobes and an en suite shower room with Villeroy & Boch sanitaryware. The property is perfectly finished by an ample sized guest bedroom and a separate cloakroom.