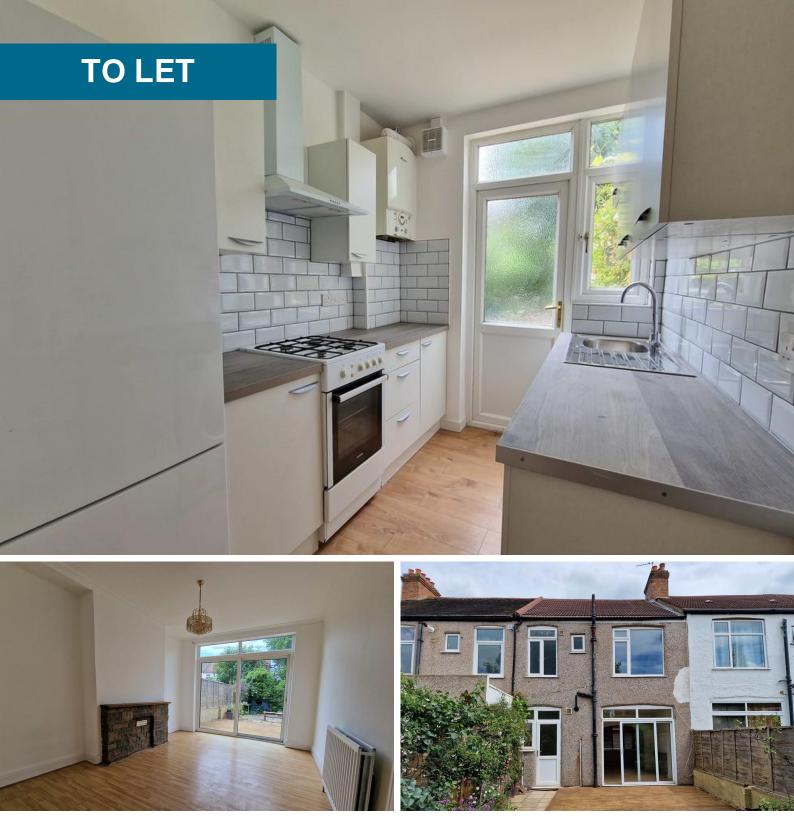

## £1,850 pcm

Date available: 19th April 2024 Deposit: £2,134.61 Unfurnished Council Tax band: D

- 3 Bedroom House
- Large Through Living Room
- Three Bedrooms
- Fitted Kitchen
- Bathroom/WC
- Gas Heating
- Sunny West Facing Garden

Located in one of the popular East Croydon Roads, close to Tramlink and the Station, this bay fronted house ready to receive new discerning tenants.

The accommodation affords an entrance porch, a hallway, a large double reception room, fitted kitchen, landing, two double bedrooms, a handy third bedroom, bathroom/wc and benefits from gas heating. Externally there is a small garden at the front and a sunny Wes-facing garden at the rear.