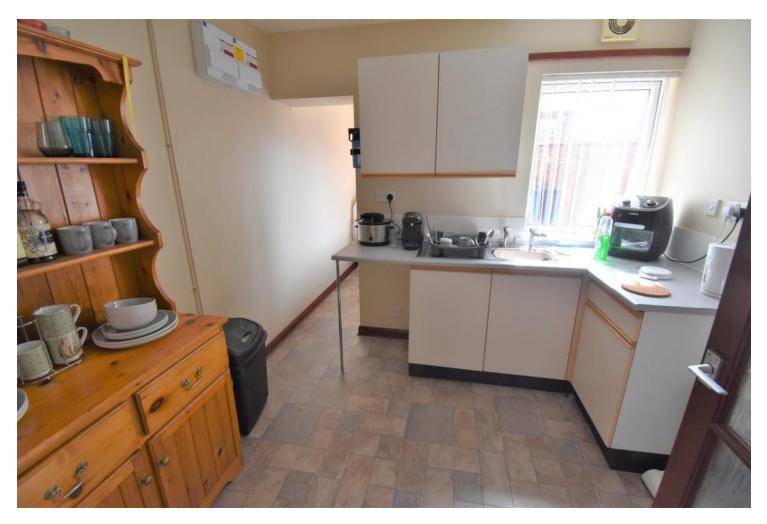

All well maintained throughout with electric heating and double glazing, as well as ample parking and a communal rear yard area for bin storage, washing lines and bike storage.

Flats 49 and 49a are identical with accommodation comprising an entrance hall, lounge, kitchen, large double bedroom with built-in wardrobe, and bathroom.

Flat 49a also has its own courtyard style private garden. Rent £415 and £460 PCM respectively.

Flat 47a is a one bed, slightly larger flat with a separate utility room, kitchen lounge/diner and large double bedroom with built-in wardrobe. Rent £460 PCM.

Flat 47 has accommodation comprising two double bedrooms, a dining kitchen, lounge and bathroom. Rent £370 PCM.

**Tenure:** Freehold (purchasers are advised to satisfy themselves as to the tenure via their legal representative).