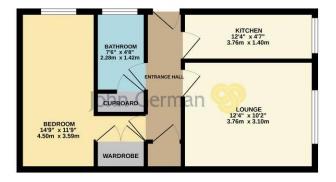

All well maintained throughout with electric heating and double glazing, as well as ample parking and a communal rear yard area for bin storage, washing lines and bike storage.

Flats 49 and 49a are identical with accommodation comprising an entrance hall, lounge, kitchen, large double bedroom with built-in wardrobe, and bathroom.

Flat 49a also has its own courtyard style private garden. Rent £415 and £460 PCM respectively.

Flat 47a is a one bed, slightly larger flat with a separate utility room, kitchen lounge/diner and large double bedroom with built-in wardrobe. Rent £460 PCM.

Flat 47 has accommodation comprising two double bedrooms, a dining kitchen, lounge and bathroom. Rent £370 PCM.

**Tenure:** Freehold (purchasers are advised to satisfy themselves as to the tenure via their legal representative).

GROUND FLOOR

While only atterpt has been made to mean the accurs of the forging contract the mean-energy at does water the second of the second encaded or mis-scatterers. The park is the final second of the second of the second of the prospective partners. The second occurs systems and galaxies than in how not been issed and no parameter as to their second occurs of the second occurs. All the second occurs of the Note with history college.