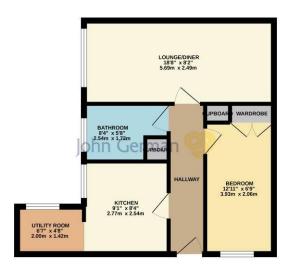

Flat 49a also has its own courtyard style private garden. Rent £415 and £460 PCM respectively.

Flat 47a is a one bed, slightly larger flat with a separate utility room, kitchen lounge/diner and large double bedroom with built-in wardrobe. Rent £460 PCM.

GROUND FLOOR

While only atterpt has been made to mean the accurs of the forging contract the mean-energy at does water the second of the second encaded or mis-scatterers. The park is the final second of the second of the second of the prospective partners. The second occurs systems and galaxies than in how not been issed and no parameter as to their second occurs of the second occurs. All the second occurs of the Note with history college.