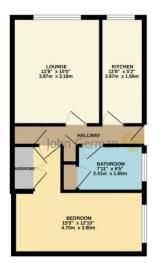

All well maintained throughout with electric heating and double glazing, as well as ample parking and a communal rear yard area for bin storage, washing lines and bike storage.

Flats 49 and 49a are identical with accommodation comprising an entrance hall, lounge, kitchen, large double bedroom with built-in wardrobe, and bathroom.

Flat 49a also has its own courtyard style private garden. Rent £415 and £460 PCM respectively.

Flat 47a is a one bed, slightly larger flat with a separate utility room, kitchen lounge/diner and large double bedroom with built-in wardrobe. Rent £460 PCM.