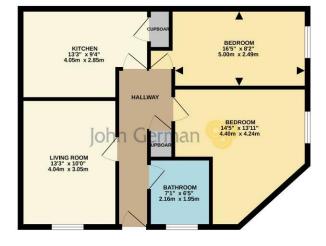

Flat 47 has accommodation comprising two double bedrooms, a dining kitchen, lounge and bathroom. Rent £370 PCM.

**Tenure:** Freehold (purchasers are advised to satisfy themselves as to the tenure via their legal representative).