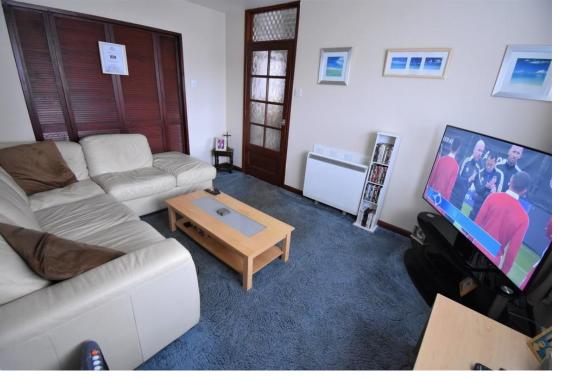

All well maintained throughout with electric heating and double glazing, as well as ample parking and a communal rear yard area for bin storage, washing lines and bike storage.

Flats 49 and 49a are identical with accommodation comprising an entrance hall, lounge, kitchen, large double bedroom with built-in wardrobe, and bathroom.

Flat 47 has accommodation comprising two double bedrooms, a dining kitchen, lounge and bathroom. Rent £370 PCM.

**Tenure:** Freehold (purchasers are advised to satisfy themselves as to the tenure via their legal representative).