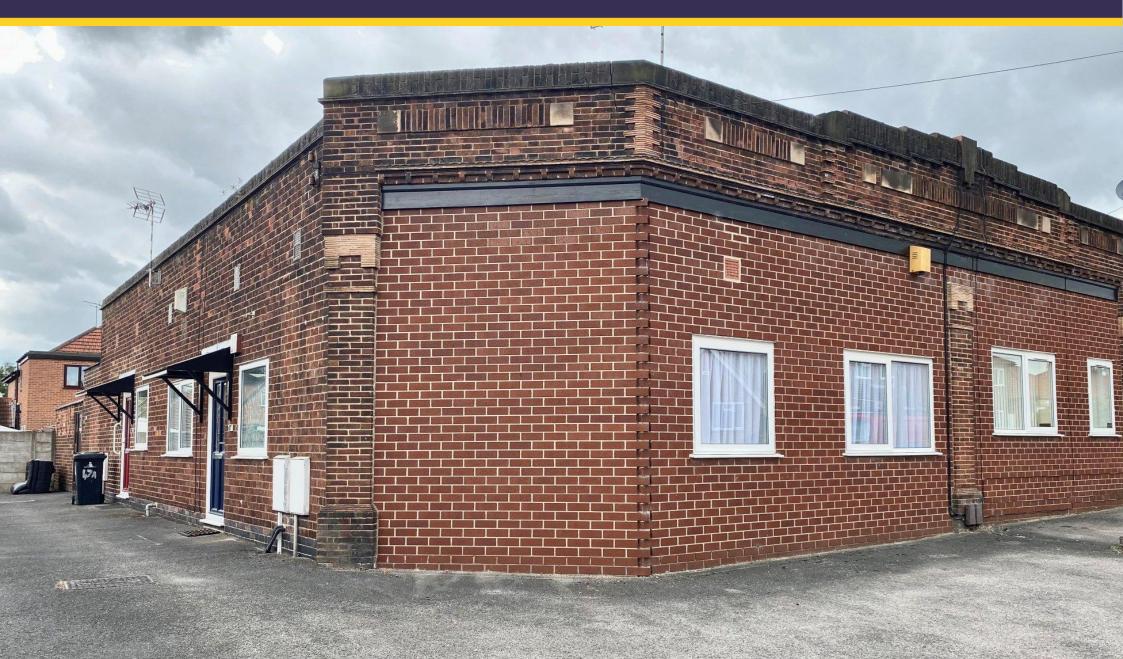

## Suffolk Avenue

Derby, DE21 6ES

### **Suffolk Avenue**

Derby, DE21 6ES £325,000

Ideal investment Leasehold property with all flats being sold as a whole. Situated in this ideal location being close to local shops and public transport, as well as major commuter routes.

All well maintained throughout with electric heating and double glazing, as well as ample parking and a communal rear yard area for bin storage, washing lines and bike storage.

Flats 49 and 49a are identical with accommodation comprising an entrance hall, lounge, kitchen, large double bedroom with built-in wardrobe, and bathroom.