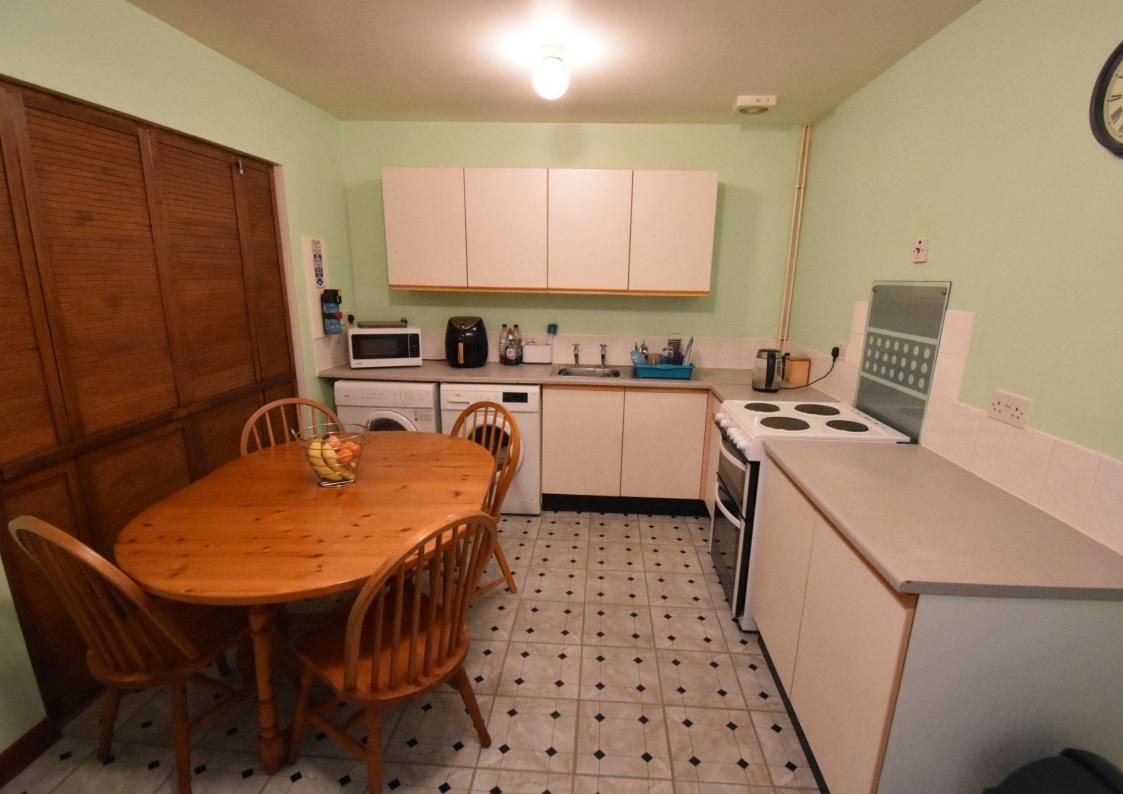

All well maintained throughout with electric heating and double glazing, as well as ample parking and a communal rear yard area for bin storage, washing lines and bike storage.

Flats 49 and 49a are identical with accommodation comprising an entrance hall, lounge, kitchen, large double bedroom with built-in wardrobe, and bathroom.

Flat 49a also has its own courtyard style private garden. Rent £415 and £460 PCM respectively.

Flat 47a is a one bed, slightly larger flat with a separate utility room, kitchen lounge/diner and large double bedroom with built-in wardrobe. Rent £460 PCM.

Flat 47 has accommodation comprising two double bedrooms, a dining kitchen, lounge and bathroom. Rent £370 PCM.

**Tenure:** Freehold (purchasers are advised to satisfy themselves as to the tenure via their legal representative).