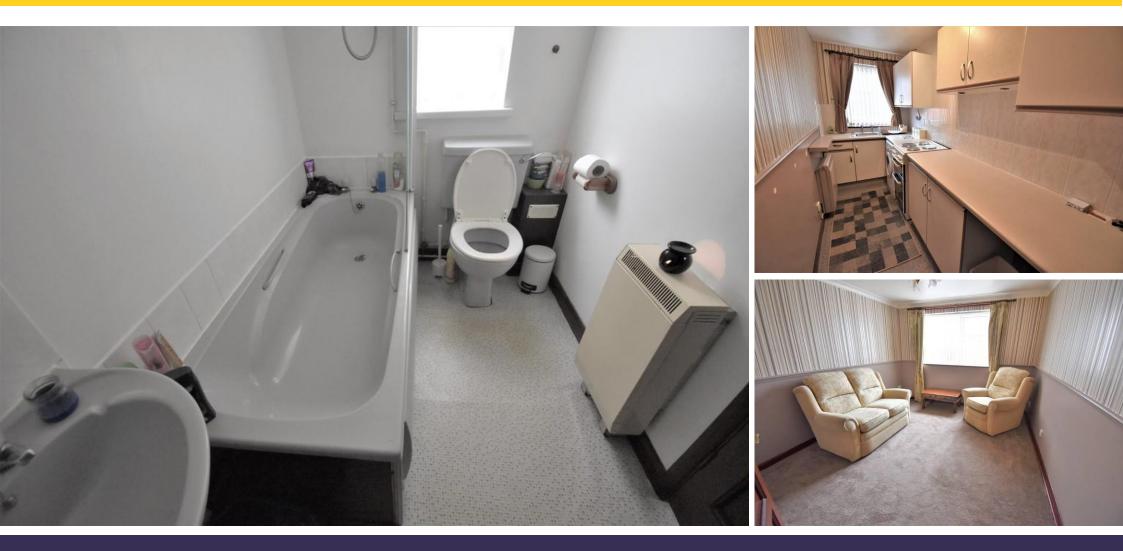

All well maintained throughout with electric heating and double glazing, as well as ample parking and a communal rear yard area for bin storage, washing lines and bike storage.

Flats 49 and 49a are identical with accommodation comprising an entrance hall, lounge, kitchen, large double bedroom with built-in wardrobe, and bathroom.

Flat 49a also has its own courtyard style private garden. Rent £415 and £460 PCM respectively.

Flat 47a is a one bed, slightly larger flat with a separate utility room, kitchen lounge/diner and large double bedroom with built-in wardrobe. Rent £460 PCM.

Flat 47 has accommodation comprising two double bedrooms, a dining kitchen, lounge and bathroom. Rent £370 PCM.

**Tenure:** Freehold (purchasers are advised to satisfy themselves as to the tenure via their legal representative).