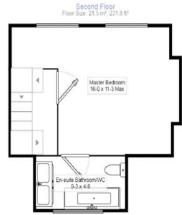

## 187 A Kneller Road, Twickenham, TW2 7DY

£2,200 pcm

Beautifully presented and elegant split-level apartment, situated in a pretty residential road opposite Murray Park and within short walking distance of two mainline stations with frequent, fast trains to Waterloo. The property falls within the catchment area of many highly rated London Borough of Richmond Schools. The apartment offers a mix of traditional and contemporary living with the first floor comprising of a front reception with a large window, feature fireplace and built-in storage. An eat in kitchen with double French doors leading out onto a large sunny terrace and stairs leading down to a private garden. Two bedrooms and a modern shower room are situated on this level, with stairs leading up to a generous master bedroom and en-suite bathroom with free standing bath and double vanity. EPC Rating - D