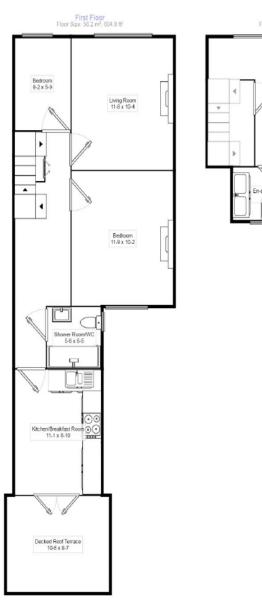

## 187 A Kneller Road, Twickenham, TW2 7DY

£2,200 pcm

Beautifully presented and elegant split-level apartment, situated in a pretty residential road opposite Murray Park and within short walking distance of two mainline stations with frequent, fast trains to Waterloo. The property falls within the catchment area of many highly rated London Borough of Richmond Schools. The apartment offers a mix of traditional and contemporary living with the first floor comprising of a front reception with a large window, feature fireplace and built-in storage. An eat in kitchen with double French doors leading out onto a large sunny terrace and stairs leading down to a private garden. Two bedrooms and a modern shower room are situated on this level, with stairs leading up to a generous master bedroom and en-suite bathroom with free standing bath and double vanity. EPC Rating - D