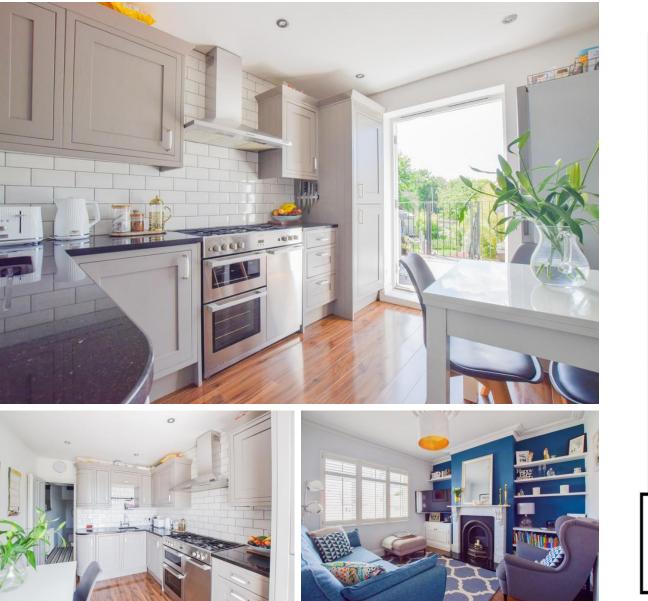

## 187 A Kneller Road, Twickenham, TW2 7DY

£2,200 pcm

Beautifully presented and elegant split-level apartment, situated in a pretty residential road opposite Murray Park and within short walking distance of two mainline stations with frequent, fast trains to Waterloo. The property falls within the catchment area of many highly rated London Borough of Richmond Schools. The apartment offers a mix of traditional and contemporary living with the first floor comprising of a front reception with a large window, feature fireplace and built-in storage. An eat in kitchen with double French doors leading out onto a large sunny terrace and stairs leading down to a private garden. Two bedrooms and a modern shower room are situated on this level, with stairs leading up to a generous master bedroom and en-suite bathroom with free standing bath and double vanity. EPC Rating - D