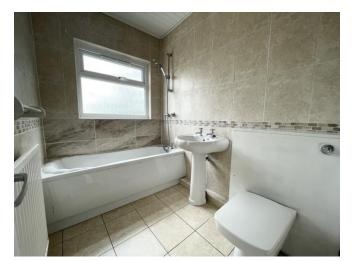

**BEDROOM THREE** 9' 6" x 6' 7" (2.9m x 2.01m)max **BATHROOM** 7' 7" x 5' 5' (2.31m x 1.65m)