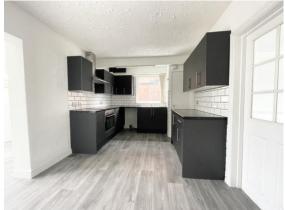

### £999 PCM

GENERAL DESCRIPTION

Before a viewing can be obtained, please contact the office for a link to complete a Canopy rent passport

A spacious mature bay fronted brick built threebedroom semi-detached house offering wellproportioned ready to move into family home in a convenient location. Briefly comprising: entrance hall; spacious bay fronted lounge with laminate flooring and french doors to dining area; modern fitted kitchen with stainless steel gas hob and electric oven and extractor unit; garden room with ceramic tiled floor and french doors to rear; guest wc; staircase and landing; two double bedrooms with fitted wardrobes; good sized single bedroom; modern white shell design bathroom with marbled effect ceramic tiling and mains shower over bath; spacious lawned and patio gardens to front and rear; long drive and detached single garage; long distance view towards Leeds; gas central heating; mainly white uPVC double glazing. Sorry no smokers. Sorry no pets. Available 18th July 2024. Bond £1152.

**ROOM MEASUREMENTS** 

ENTRANCE HALL 4' 8" x 2' 11" (1.42m x 0.89m)
LOUNGE 16' 1" x 12' 10" (4.9m x 3.91m)
DINING AREA 9' 5" x 7' 1" (2.87m x 2.16m)max
KITCHEN 9' 5" x 9' 1" (2.87m x 2.77m)max
GARDEN ROOM 10 10' 9" x 6' 8" (3.28m x 2.03m)
GROUND FLOOR WC 6' 9" x 2' 10" (2.06m x 0.86m)
DOUBLE BEDROOM ONE 12' 6" x 10' 2' (3.81m x 3.1m)max
DOUBLE BEDROOM TWO 10' 9" x 10' 7" (3.28m x 3.23m)max