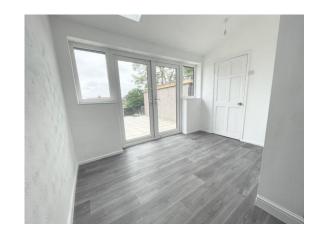

### £999 PCM

GENERAL DESCRIPTION

Before a viewing can be obtained, please contact the office for a link to complete a Canopy rent passport

A spacious mature bay fronted brick built threebedroom semi-detached house offering wellproportioned ready to move into family home in a convenient location. Briefly comprising: entrance hall; spacious bay fronted lounge with laminate flooring and french doors to dining area; modern fitted kitchen with stainless steel gas hob and electric oven and extractor unit; garden room with ceramic tiled floor and french doors to rear; guest wc; staircase and landing; two double bedrooms with fitted wardrobes; good sized single bedroom; modern white shell design bathroom with marbled effect ceramic tiling and mains shower over bath; spacious lawned and patio gardens to front and rear; long drive and detached single garage; long distance view towards Leeds; gas central heating; mainly white uPVC double glazing. Sorry no smokers. Sorry no pets. Available 18th July 2024. Bond £1152.

**ROOM MEASUREMENTS** 

ENTRANCE HALL 4' 8" x 2' 11" (1.42m x 0.89m)
LOUNGE 16' 1" x 12' 10" (4.9m x 3.91m)
DINING AREA 9' 5" x 7' 1" (2.87m x 2.16m)max
KITCHEN 9' 5" x 9' 1" (2.87m x 2.77m)max
GARDEN ROOM 10 10' 9" x 6' 8" (3.28m x 2.03m)
GROUND FLOOR WC 6' 9" x 2' 10" (2.06m x 0.86m)
DOUBLE BEDROOM ONE 12' 6" x 10' 2' (3.81m x 3.1m)max
DOUBLE BEDROOM TWO 10' 9" x 10' 7" (3.28m x 3.23m)max