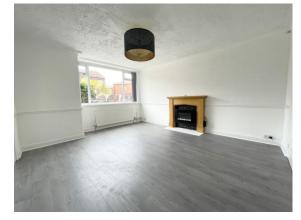

### £999 PCM

GENERAL DESCRIPTION

Before a viewing can be obtained, please contact the office for a link to complete a Canopy rent passport

A spacious mature bay fronted brick built threebedroom semi-detached house offering wellproportioned ready to move into family home in a convenient location. Briefly comprising: entrance hall; spacious bay fronted lounge with laminate flooring and french doors to dining area; modern fitted kitchen with stainless steel gas hob and electric oven and extractor unit; garden room with ceramic tiled floor and french doors to rear; guest wc; staircase and landing; two double bedrooms with fitted wardrobes; good sized single bedroom; modern white shell design bathroom with marbled effect ceramic tiling and mains shower over bath; spacious lawned and patio gardens to front and rear; long drive and detached single garage; long distance view towards Leeds; gas central heating; mainly white uPVC double glazing. Sorry no smokers. Sorry no pets. Available 18th July 2024. Bond £1152.

**ROOM MEASUREMENTS** 

ENTRANCE HALL 4' 8" x 2' 11" (1.42m x 0.89m)
LOUNGE 16' 1" x 12' 10" (4.9m x 3.91m)
DINING AREA 9' 5" x 7' 1" (2.87m x 2.16m)max
KITCHEN 9' 5" x 9' 1" (2.87m x 2.77m)max
GARDEN ROOM 10 10' 9" x 6' 8" (3.28m x 2.03m)
GROUND FLOOR WC 6' 9" x 2' 10" (2.06m x 0.86m)
DOUBLE BEDROOM ONE 12' 6" x 10' 2' (3.81m x 3.1m)max
DOUBLE BEDROOM TWO 10' 9" x 10' 7" (3.28m x 3.23m)max