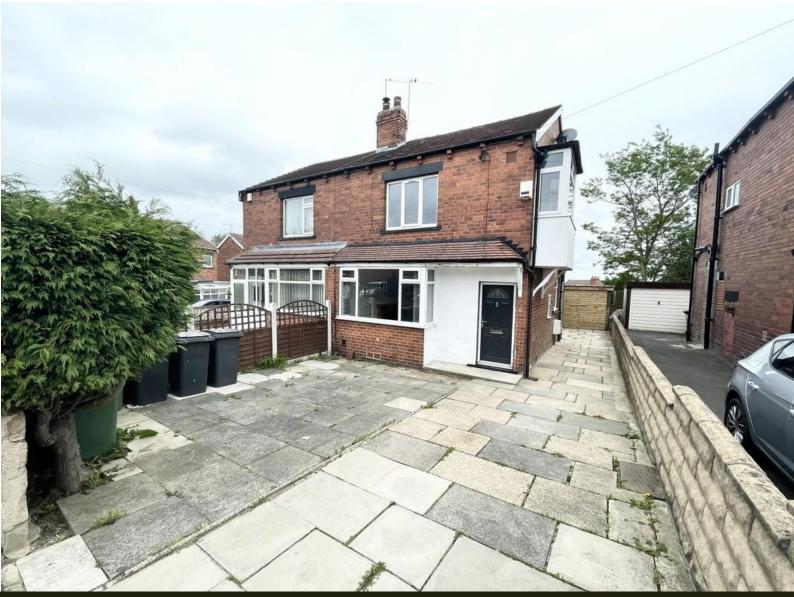

## WESLEY TERRACE, BRAMLEY LS13 2EW

### £999 PCM

GENERAL DESCRIPTION

Before a viewing can be obtained, please contact the office for a link to complete a Canopy rent passport

A spacious mature bay fronted brick built threebedroom semi-detached house offering wellproportioned ready to move into family home in a convenient location. Briefly comprising: entrance hall; spacious bay fronted lounge with laminate flooring and french doors to dining area; modern fitted kitchen with stainless steel gas hob and electric oven and extractor unit; garden room with ceramic tiled floor and french doors to rear; guest wc; staircase and landing; two double bedrooms with fitted wardrobes; good sized single bedroom; modern white shell design bathroom with marbled effect ceramic tiling and mains shower over bath; spacious lawned and patio gardens to front and rear; long drive and detached single garage; long distance view towards Leeds; gas central heating; mainly white uPVC double glazing. Sorry no smokers. Sorry no pets. Available 18th July 2024. Bond £1152.