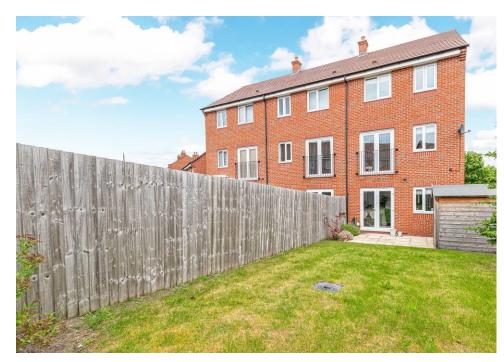

## **GARDEN**

Sitting on a great sized plot, this property is mainly laid to lawn, with a small patio area. The garden can be accessed through the patio doors making this a great outdoor space for gathering family and friends during the summer evenings. The property also has two allocated parking spaces to the rear.