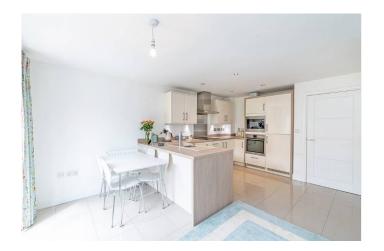

Access into this modern property is via a welcoming hallway. Downstairs is home to a beautifully fitted open plan kitchen/diner with patio doors leading out to the garden. There is also a study/play room and a downstairs WC. To the first floor you are presented with a spacious lounge with balcony doors allowing views of the garden. Along with bedroom one benefiting from fitted wardrobes and an ensuite. The second floor is home to bedroom two, three and four and a family bathroom. With bedroom two celebrating a storage cupboard as well as an en-suite.

#### **GROUND FLOOR**

• Entrance Hall

Kitchen Diner
 Study/Play Room
 WC
 5.31m x 4.43m
 2.54m x 2.28m
 1.62m x 0.90m