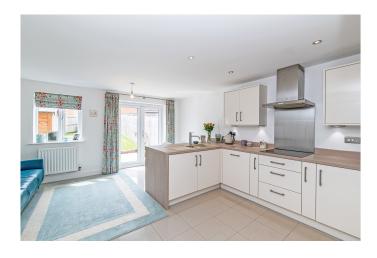

Access into this modern property is via a welcoming hallway. Downstairs is home to a beautifully fitted open plan kitchen/diner with patio doors leading out to the garden. There is also a study/play room and a downstairs WC. To the first floor you are presented with a spacious lounge with balcony doors allowing views of the garden. Along with bedroom one benefiting from fitted wardrobes and an ensuite. The second floor is home to bedroom two, three and four and a family bathroom. With bedroom two celebrating a storage cupboard as well as an en-suite.

#### **GROUND FLOOR**

• Entrance Hall

Kitchen Diner
 Study/Play Room
 WC
 5.31m x 4.43m
 2.54m x 2.28m
 1.62m x 0.90m