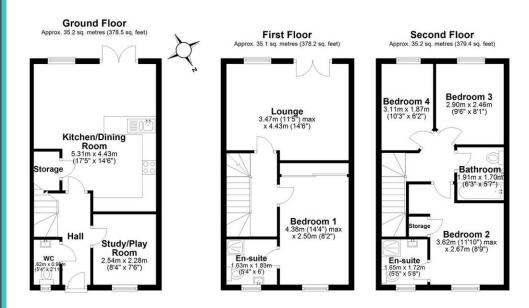

Access into this modern property is via a welcoming hallway. Downstairs is home to a beautifully fitted open plan kitchen/diner with patio doors leading out to the garden. There is also a study/play room and a downstairs WC. To the first floor you are presented with a spacious lounge with balcony doors allowing views of the garden. Along with bedroom one benefiting from fitted wardrobes and an ensuite. The second floor is home to bedroom two, three and four and a family bathroom. With bedroom two celebrating a storage cupboard as well as an en-suite.

## **SUMMARY OF ACCOMMODATION**

#### **GROUND FLOOR**

• Entrance Hall

Kitchen Diner
 Study/Play Room
 WC
 5.31m x 4.43m
 2.54m x 2.28m
 1.62m x 0.90m

#### FIRST FLOOR

Lounge 3.47m x 4.43m
 Bedroom One 4.38m x 2.50m
 En-suite 1.63m x 1.83m

#### FIRST FLOOR

Landing

Bedroom Two
 En-suite
 Bedroom Three
 Bedroom Four
 Bedroom Four
 Bathroom
 1.65m x 1.72m
 2.90m x 2.46m
 3.11m x 1.87m
 1.91m x 1.70m

These particulars do not form part of any offer or contract and must not be relied upon as statements or representations of fact.

Total area: approx. 105.5 sq. metres (1136.1 sq. feet)