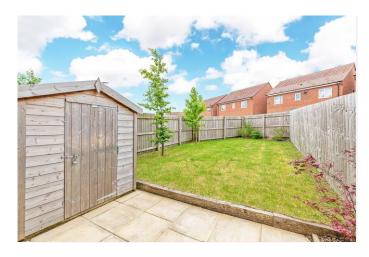

## **GARDEN**

Sitting on a great sized plot, this property is mainly laid to lawn, with a small patio area. The garden can be accessed through the patio doors making this a great outdoor space for gathering family and friends during the summer evenings. The property also has two allocated parking spaces to the rear.