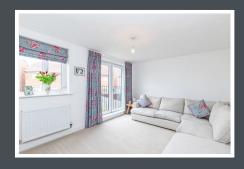

Access into this modern property is via a welcoming hallway. Downstairs is home to a beautifully fitted open plan kitchen/diner with patio doors leading out to the garden. There is also a study/play room and a downstairs WC. To the first floor you are presented with a spacious lounge with balcony doors allowing views of the garden. Along with bedroom one benefiting from fitted wardrobes and an ensuite. The second floor is home to bedroom two, three and four and a family bathroom. With bedroom two celebrating a storage cupboard as well as an en-suite.

#### FIRST FLOOR

Lounge 3.47m x 4.43m
 Bedroom One 4.38m x 2.50m
 En-suite 1.63m x 1.83m