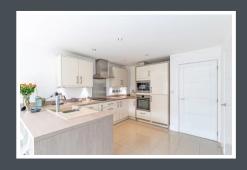

Access into this modern property is via a welcoming hallway. Downstairs is home to a beautifully fitted open plan kitchen/diner with patio doors leading out to the garden. There is also a study/play room and a downstairs WC. To the first floor you are presented with a spacious lounge with balcony doors allowing views of the garden. Along with bedroom one benefiting from fitted wardrobes and an ensuite. The second floor is home to bedroom two, three and four and a family bathroom. With bedroom two celebrating a storage cupboard as well as an en-suite.

#### **GROUND FLOOR**

• Entrance Hall

Kitchen Diner
 Study/Play Room
 WC
 5.31m x 4.43m
 2.54m x 2.28m
 1.62m x 0.90m