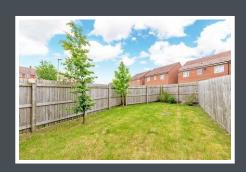

## **GARDEN**

Sitting on a great sized plot, this property is mainly laid to lawn, with a small patio area. The garden can be accessed through the patio doors making this a great outdoor space for gathering family and friends during the summer evenings. The property also has two allocated parking spaces to the rear.