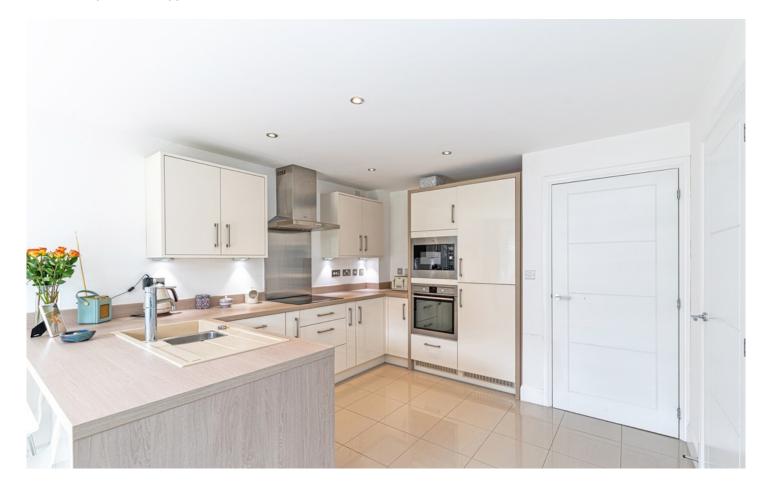

Access into this modern property is via a welcoming hallway. Downstairs is home to a beautifully fitted open plan kitchen/diner with patio doors leading out to the garden. There is also a study/play room and a downstairs WC. To the first floor you are presented with a spacious lounge with balcony doors allowing views of the garden. Along with bedroom one benefiting from fitted wardrobes and an ensuite. The second floor is home to bedroom two, three and four and a family bathroom. With bedroom two celebrating a storage cupboard as well as an en-suite.

#### **GROUND FLOOR**

• Entrance Hall

Kitchen Diner
 Study/Play Room
 WC
 5.31m x 4.43m
 2.54m x 2.28m
 1.62m x 0.90m