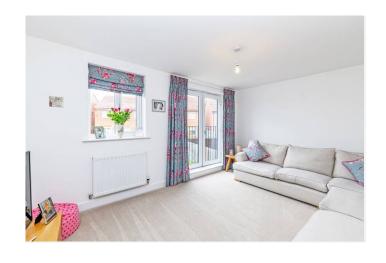

Access into this modern property is via a welcoming hallway. Downstairs is home to a beautifully fitted open plan kitchen/diner with patio doors leading out to the garden. There is also a study/play room and a downstairs WC. To the first floor you are presented with a spacious lounge with balcony doors allowing views of the garden. Along with bedroom one benefiting from fitted wardrobes and an ensuite. The second floor is home to bedroom two, three and four and a family bathroom. With bedroom two celebrating a storage cupboard as well as an en-suite.

#### FIRST FLOOR

Lounge 3.47m x 4.43m
 Bedroom One 4.38m x 2.50m
 En-suite 1.63m x 1.83m