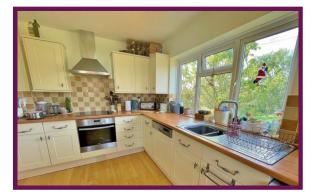

As you enter the property through the front door you are greeted with an entrance hall with ample storage cupboard and additional storage room. Making your way up the first set of stairs to the first floor, you are then greeted with a large landing with access into the kitchen and living room, along with an additional storage cupboard. The first doorway on the left leads into the good sized modern kitchen with space for a small dining table, and a number of wall mounted and base level units. At the end of the hallway is another doorway which leads into the spacious living room which overlooks the front of the development.

- \*\*\*AVAILABLE MID JUNE \*\*\*
- Two Bedroom Split Level Maisonette
- Modern Fixtures & Fittings Throughout
- Spacious Living Room
- Modern Kitchen With Appliances
- Modern Bathroom
- Two Double Bedrooms
- Ample Storage Space
- Private Garden
- Off Street & On Street Parking