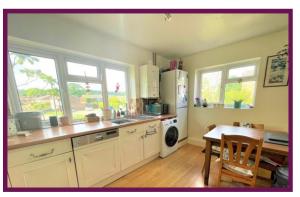

As you enter the property through the front door you are greeted with an entrance hall with ample storage cupboard and additional storage room. Making your way up the first set of stairs to the first floor, you are then greeted with a large landing with access into the kitchen and living room, along with an additional storage cupboard. The first doorway on the left leads into the good sized modern kitchen with space for a small dining table, and a number of wall mounted and base level units. At the end of the hallway is another doorway which leads into the spacious living room which overlooks the front of the development.

- \*\*\*AVAILABLE MID JUNE \*\*\*
- Two Bedroom Split Level Maisonette
- Modern Fixtures & Fittings Throughout
- Spacious Living Room
- Modern Kitchen With Appliances
- Modern Bathroom
- Two Double Bedrooms
- Ample Storage Space
- Private Garden
- Off Street & On Street Parking