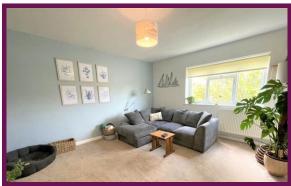

As you enter the property through the front door you are greeted with an entrance hall with ample storage cupboard and additional storage room. Making your way up the first set of stairs to the first floor, you are then greeted with a large landing with access into the kitchen and living room, along with an additional storage cupboard. The first doorway on the left leads into the good sized modern kitchen with space for a small dining table, and a number of wall mounted and base level units. At the end of the hallway is another doorway which leads into the spacious living room which overlooks the front of the development.