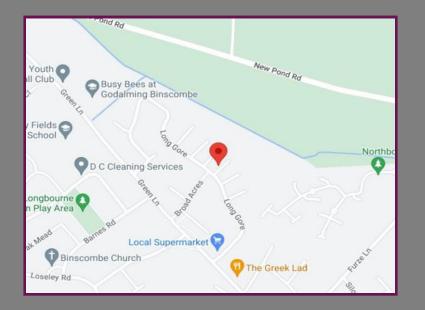

## Location

The property is located a short walk from Farncombe village with its renowned butcher and bakery as well as a Co-op, Boots Chemist and other independent traders. The mainline station provides a fast, frequent service to London Waterloo and the South Coast in under the hour. The historic High Street of Godalming is nearby with its excellent shops and restaurants as well as Waitrose and Sainsburys. The area is surrounded by miles of open countryside, much of which is owned by the National Trust and the A3 is accessible at Compton linking with the M25 for Heathrow and Gatwick Airports.