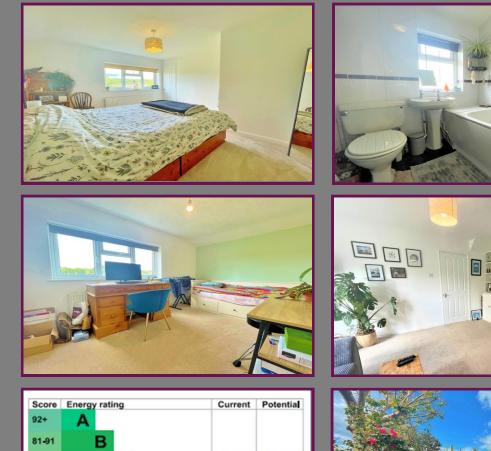

Back into the hallway, and up the next set of stairs, leads to another landing which provides access to the bedrooms and bathroom. As you reach the landing, the first doorway on the left leads into the main bedroom which is deceptively spacious and benefits from a fitted wardrobe. The next doorway along from the landing leads into the second bedroom which is also a good sized double and benefits from two fitted wardrobes. Finally to the end of the hallway is the modern three piece bathroom suite.