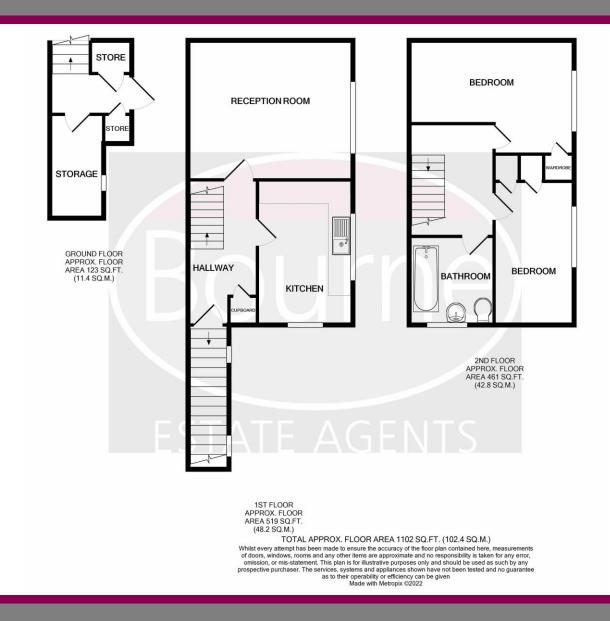

## Floor Plan

As you enter the property through the front door you are greeted with an entrance hall with ample storage cupboard and additional storage room. Making your way up the first set of stairs to the first floor, you are then greeted with a large landing with access into the kitchen and living room, along with an additional storage cupboard. The first doorway on the left leads into the good sized modern kitchen with space for a small dining table, and a number of wall mounted and base level units. At the end of the hallway is another doorway which leads into the spacious living room which overlooks the front of the development.

Back into the hallway, and up the next set of stairs, leads to another landing which provides access to the bedrooms and bathroom. As you reach the landing, the first doorway on the left leads into the main bedroom which is deceptively spacious and benefits from a fitted wardrobe. The next doorway along from the landing leads into the second bedroom which is also a good sized double and benefits from two fitted wardrobes. Finally to the end of the hallway is the modern three piece bathroom suite.

Outside, the property benefits from a private garden with patio and additional external storage space, along with this there is on & off street parking available to residents. Unfurnished, Sorry no pets.