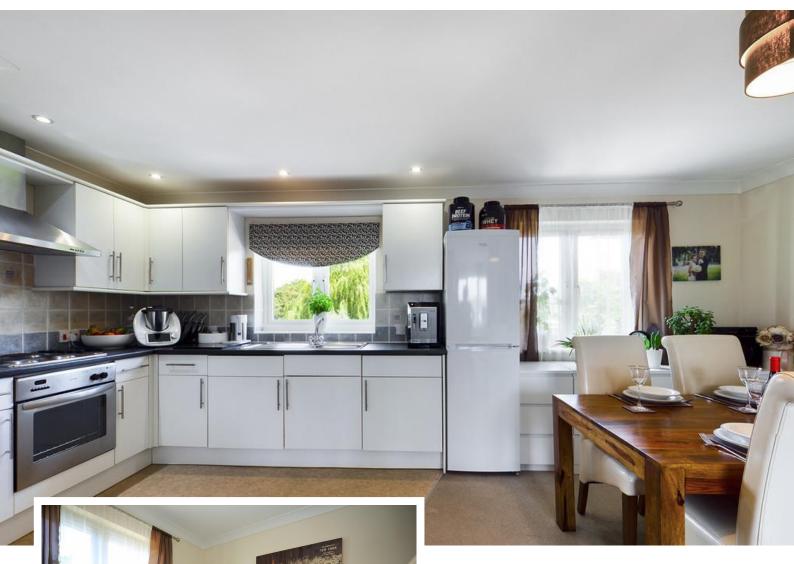

Opposite the bedroom, across the hallway you will find the bathroom, which s a decent size with large obscure glass window, extractor, white panelled bath and shower over. Lino flooring throughout.

At the end of the hallway you will reach the open plan kitchen/living area which is an impressive living space. The kitchen benefits from a range of wall and base cupboards, with integrated appliances, oven with electric hob and extractor over, stylish tiled splash backs and sectioned lino flooring. Large window with side aspect views.

There is ample room to the side/infront of the kitchen for a dining/breakfast area and a further double window to fill the room with more light.

The open plan living area curves to the right of the room, carpeted throughout and with an additional window with side views.