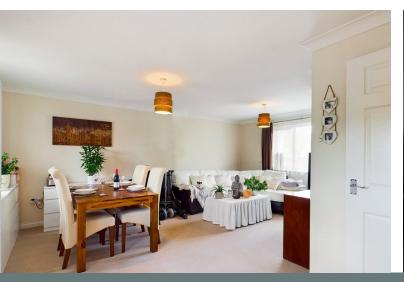

Opposite the bedroom, across the hallway you will find the bathroom, which s a decent size with large obscure glass window, extractor, white panelled bath and shower over. Lino flooring throughout.

At the end of the hallway you will reach the open plan kitchen/living area which is an impressive living space. The kitchen benefits from a range of wall and base cupboards, with integrated appliances, oven with electric hob and extractor over, stylish tiled splash backs and sectioned lino flooring. Large window with side aspect views.

There is ample room to the side/infront of the kitchen for a dining/breakfast area and a further double window to fill the room with more light.

The open plan living area curves to the right of the room, carpeted throughout and with an additional window with side views.