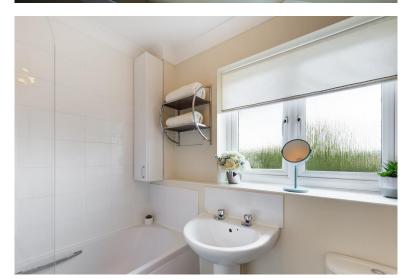

Opposite the bedroom, across the hallway you will find the bathroom, which s a decent size with large obscure glass window, extractor, white panelled bath and shower over. Lino flooring throughout.

At the end of the hallway you will reach the open plan kitchen/living area which is an impressive living space. The kitchen benefits from a range of wall and base cupboards, with integrated appliances, oven with electric hob and extractor over, stylish tiled splash backs and sectioned lino flooring. Large window with side aspect views.