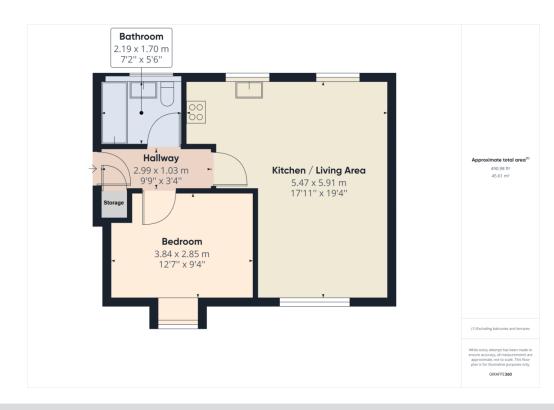

This apartment is currently tenanted, with tenants who keep the apartment to the highest of standards, where there is an option for investors to continue tenancy with them, where required.

Take the communal stairs to the first floor to reach the front door to the apartment. Enter into an open hallway with storage cupboard to your right. Security intercom system and access to loft overhead.

Follow the hallway and to your right you will reach the main bedroom, this is a delightfully generous size with ample room to fit the largest of beds and a variety of bedroom furniture. A double glazed window gives views over the carpark and beyond, the a deep window sill which makes for a cosy spot to sit and relax in.

Opposite the bedroom, across the hallway you will find the bathroom, which s a decent size with large obscure glass window, extractor, white panelled bath and shower over. Lino flooring throughout.

At the end of the hallway you will reach the open plan kitchen/living area which is an impressive living space. The kitchen benefits from a range of wall and base cupboards, with integrated appliances, oven with electric hob and extractor over, stylish tiled splash backs and sectioned lino flooring. Large window with side aspect views.

There is ample room to the side/infront of the kitchen for a dining/breakfast area and a further double window to fill the room with more light.

The open plan living area curves to the right of the room, carpeted throughout and with an additional window with side views.