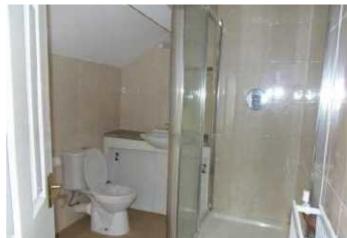

Bedroom (I)  $12'6" \times 12'3"$  (3.81m x 3.73m) Double radiator. Built-in wardrobe.

Shower Room Double radiator. Low level WC. Vanity wash basin with toiletry cupboard below. Dual shower cubicle with Daisy shower head.

Shaver light. Fully tiled wall.

Outside To the rear is a level garden with inset shrubs and flowering bushes and slate pathway. Paved patio. Alleyway to side leading to rear of property.

**Tenure** Freehold with Vacant Possession upon Completion of the Purchase.