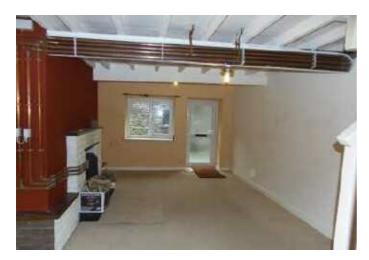

## **Ground floor**

Sitting Room 19' x 11'4" (5.79m x 3.45m) Exposed beamed ceiling. Upvc entrance door. Stairs off with understairs cupboard. Radiator. Cast Iron multi fuel burner heating domestic hot water and radiators. Raised hearth and brick surround.