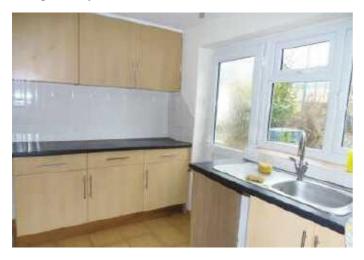

**Breakfast Kitchen** 11'7" x 7'3" (3.53m x 2.21m) Range of modern wall and base units to 2 walls. Single drainer stainless steel sink unit. Mixer tap. Ceramic tiled floor. Half glazed upvc door.

Landing Artex ceiling.