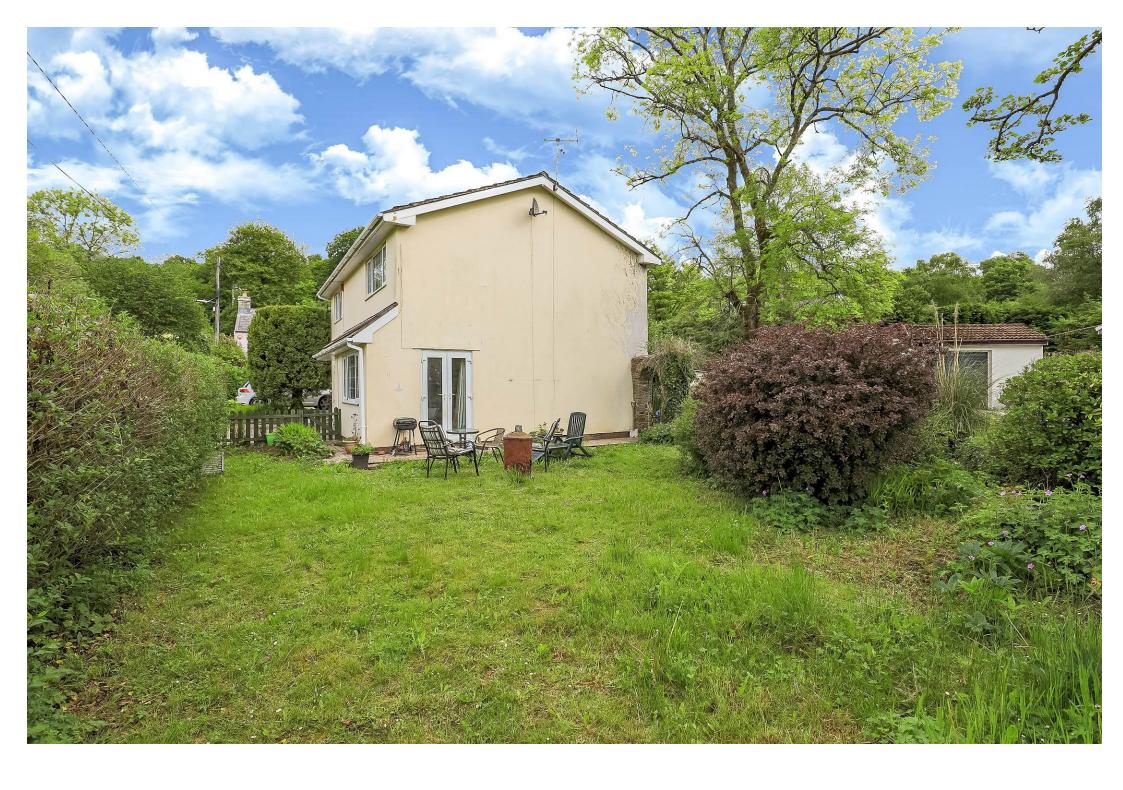

### **GARDENS AND GROUNDS**

Tyllgoed is located in the quite village of Llangynwyd. The property is accessed onto a private driveway with space for 2 vehicles. To the rear of the property lies a fully enclosed low maintenance garden leading down to a small stream running just behind the property. The rear features an outside workshop with full power supply. The garden wraps around to the side of the property to a sizeable lawned area surrounded by a range mature shrub and hedge borders.