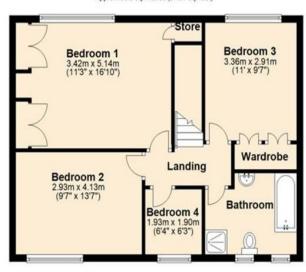

# **Summary of Accommodation**

### **FIRST FLOOR**

The first floor landing features carpeted flooring and access to the loft space. Bedroom One is a spacious double room featuring fitted wardrobes with overhead storage and uPVC windows to the front elevation. Bedroom Two is another sizeable double room featuring carpeted and uPVC windows to the rear elevation. Bedroom Three is a further double room featuring fitted wardrobes, carpeted flooring and uPVC windows to the front elevation. Bedroom Four is a comfortable single room featuring carpeted flooring and uPVC windows to the rear elevation. The family bathroom has been fitted with a 4-piece suite comprising; pedestal sink, WC, panelled bath and separate walk-in shower cubicle. Further featuring tiled flooring, partially tiled walls and obscured glazed windows to the rear elevation.

# Outbuilding Approx. 0.0 sq. metres (0.0 sq. feet) Workshop

First Floor Approx. 59.5 sq. metres (640.7 sq. feet)

Total area: approx. 120.2 sq. metres (1293.5 sq. feet)

All measurements are approximate and for display purposes only.

Plan produced using PlanUp.

Tyllgoed, Llangynwdd

Bridgend T 01656 644 288 E bridgend@wattsandmorgan.wales Cowbridge T01446773 500 E cowbridge @wattsandmorgan.wales

Penarth T 029 2071 2266 E penarth@wattsandmorgan.wales London T 020 7467 5330 E london@wattsandmorgan.wales