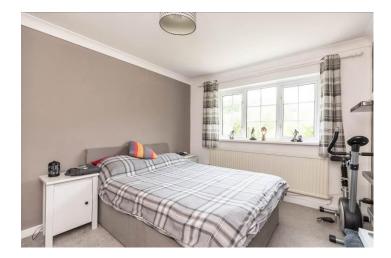

### **FIRST FLOOR**

The first floor landing features carpeted flooring and access to the loft space. Bedroom One is a spacious double room featuring fitted wardrobes with overhead storage and uPVC windows to the front elevation. Bedroom Two is another sizeable double room featuring carpeted and uPVC windows to the rear elevation. Bedroom Three is a further double room featuring fitted wardrobes, carpeted flooring and uPVC windows to the front elevation. Bedroom Four is a comfortable single room featuring carpeted flooring and uPVC windows to the rear elevation. The family bathroom has been fitted with a 4-piece suite comprising; pedestal sink, WC, panelled bath and separate walk-in shower cubicle. Further featuring tiled flooring, partially tiled walls and obscured glazed windows to the rear elevation.