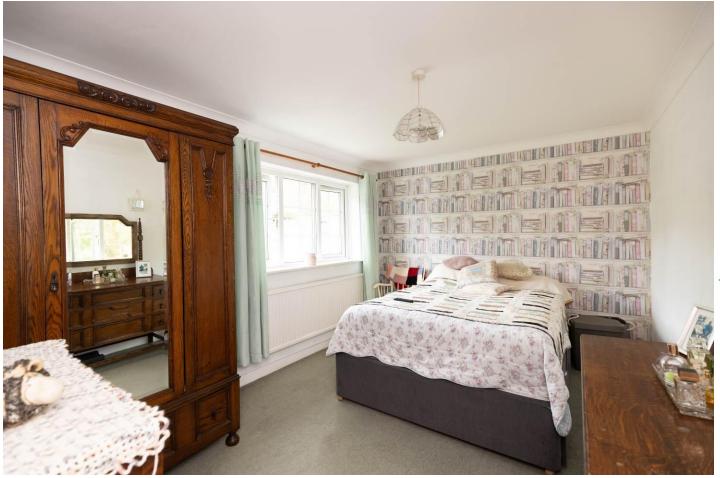

### **FIRST FLOOR**

The first floor landing features carpeted flooring and access to the loft space. Bedroom One is a spacious double room featuring fitted wardrobes with overhead storage and uPVC windows to the front elevation. Bedroom Two is another sizeable double room featuring carpeted and uPVC windows to the rear elevation. Bedroom Three is a further double room featuring fitted wardrobes, carpeted flooring and uPVC windows to the front elevation. Bedroom Four is a comfortable single room featuring carpeted flooring and uPVC windows to the rear elevation. The family bathroom has been fitted with a 4-piece suite comprising; pedestal sink, WC, panelled bath and separate walk-in shower cubicle. Further featuring tiled flooring, partially tiled walls and obscured glazed windows to the rear elevation.