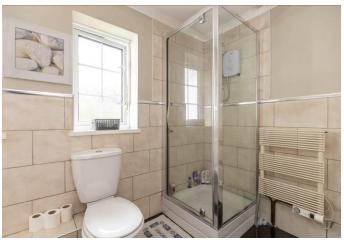

### **FIRST FLOOR**

The first floor landing features carpeted flooring and access to the loft space. Bedroom One is a spacious double room featuring fitted wardrobes with overhead storage and uPVC windows to the front elevation. Bedroom Two is another sizeable double room featuring carpeted and uPVC windows to the rear elevation. Bedroom Three is a further double room featuring fitted wardrobes, carpeted flooring and uPVC windows to the front elevation. Bedroom Four is a comfortable single room featuring carpeted flooring and uPVC windows to the rear elevation. The family bathroom has been fitted with a 4-piece suite comprising; pedestal sink, WC, panelled bath and separate walk-in shower cubicle. Further featuring tiled flooring, partially tiled walls and obscured glazed windows to the rear elevation.