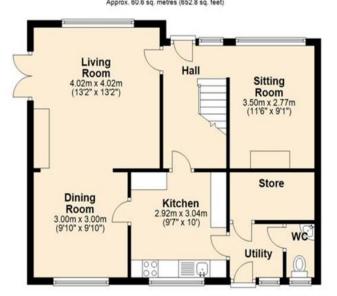

# **Summary of Accommodation**

### **GROUND FLOOR**

Accessed via a composite door into the spacious hallway leading into the lounge/dining room. The lounge/dining room features carpeted flooring, exposed beams and a central gas fire. Further features uPVC windows to the front and rear elevations and double patio doors leading out onto the side of the property. Ample space is provided for freestanding furniture. The second reception room is another spacious living room featuring central decorative fireplace, carpeted flooring and uPVC windows to the front elevation. The kitchen has been fitted with a range of wall and base units with laminate work surfaces. Integral appliances to remain; 4-ring electric hob, oven and extractor fan. Plumbing has been provided for further appliances. Also features tiled flooring and uPVC windows to the rear elevation. The utility room provides plumbing for multiple appliances and a partially glazed uPVC door leads out to the rear garden. A large walkin storage area houses the oil boiler. The WC features a 2-piece suite comprising; wall-mounted sink and low level WC and an obscured uPVC window to the rear.

# Outbuilding Approx. 0.0 sq. metres (0.0 sq. feet) Workshop

First Floor Approx. 59.5 sq. metres (640.7 sq. feet)

Total area: approx. 120.2 sq. metres (1293.5 sq. feet)

All measurements are approximate and for display purposes only.

Plan produced using PlanUp.

Tyllgoed, Llangynwdd

Bridgend T 01656 644 288 E bridgend@wattsandmorgan.wales Cowbridge T01446773 500 E cowbridge @wattsandmorgan.wales

Penarth T 029 2071 2266 E penarth@wattsandmorgan.wales London T 020 7467 5330 E london@wattsandmorgan.wales