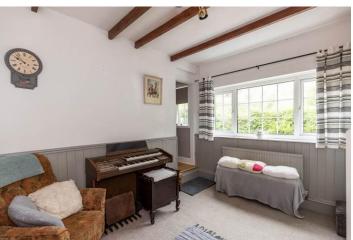

### **GROUND FLOOR**

Accessed via a composite door into the spacious hallway leading into the lounge/dining room. The lounge/dining room features carpeted flooring, exposed beams and a central gas fire. Further features uPVC windows to the front and rear elevations and double patio doors leading out onto the side of the property. Ample space is provided for freestanding furniture. The second reception room is another spacious living room featuring central decorative fireplace, carpeted flooring and uPVC windows to the front elevation. The kitchen has been fitted with a range of wall and base units with laminate work surfaces. Integral appliances to remain; 4-ring electric hob, oven and extractor fan. Plumbing has been provided for further appliances. Also features tiled flooring and uPVC windows to the rear elevation. The utility room provides plumbing for multiple appliances and a partially glazed uPVC door leads out to the rear garden. A large walkin storage area houses the oil boiler. The WC features a 2-piece suite comprising; wall-mounted sink and low level WC and an obscured uPVC window to the rear.