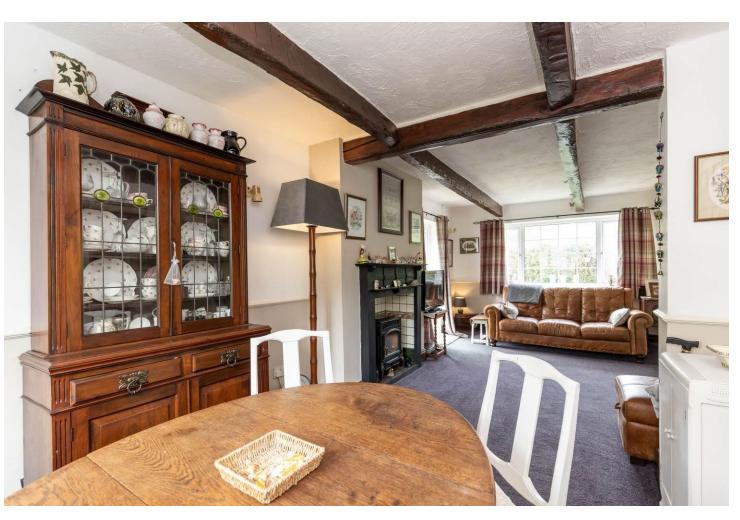

### **GROUND FLOOR**

Accessed via a composite door into the spacious hallway leading into the lounge/dining room. The lounge/dining room features carpeted flooring, exposed beams and a central gas fire. Further features uPVC windows to the front and rear elevations and double patio doors leading out onto the side of the property. Ample space is provided for freestanding furniture. The second reception room is another spacious living room featuring central decorative fireplace, carpeted flooring and uPVC windows to the front elevation. The kitchen has been fitted with a range of wall and base units with laminate work surfaces. Integral appliances to remain; 4-ring electric hob, oven and extractor fan. Plumbing has been provided for further appliances. Also features tiled flooring and uPVC windows to the rear elevation. The utility room provides plumbing for multiple appliances and a partially glazed uPVC door leads out to the rear garden. A large walkin storage area houses the oil boiler. The WC features a 2-piece suite comprising; wall-mounted sink and low level WC and an obscured uPVC window to the rear.