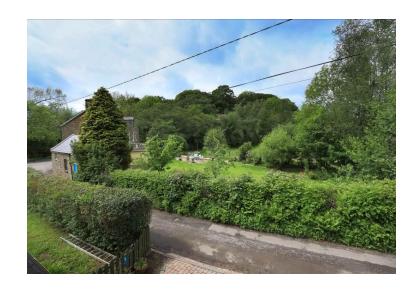

### **GARDENS AND GROUNDS**

Tyllgoed is located in the quite village of Llangynwyd. The property is accessed onto a private driveway with space for 2 vehicles. To the rear of the property lies a fully enclosed low maintenance garden leading down to a small stream running just behind the property. The rear features an outside workshop with full power supply. The garden wraps around to the side of the property to a sizeable lawned area surrounded by a range mature shrub and hedge borders.