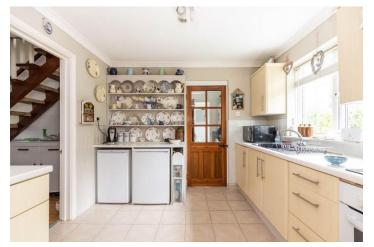

### **GROUND FLOOR**

Accessed via a composite door into the spacious hallway leading into the lounge/dining room. The lounge/dining room features carpeted flooring, exposed beams and a central gas fire. Further features uPVC windows to the front and rear elevations and double patio doors leading out onto the side of the property. Ample space is provided for freestanding furniture. The second reception room is another spacious living room featuring central decorative fireplace, carpeted flooring and uPVC windows to the front elevation. The kitchen has been fitted with a range of wall and base units with laminate work surfaces. Integral appliances to remain; 4-ring electric hob, oven and extractor fan. Plumbing has been provided for further appliances. Also features tiled flooring and uPVC windows to the rear elevation. The utility room provides plumbing for multiple appliances and a partially glazed uPVC door leads out to the rear garden. A large walkin storage area houses the oil boiler. The WC features a 2-piece suite comprising; wall-mounted sink and low level WC and an obscured uPVC window to the rear.