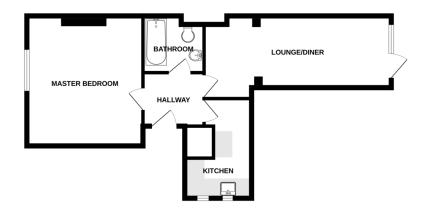

## GROUND FLOOR 549 sq.ft. (51.0 sq.m.) approx.

TOTAL FLOOR AREA: 549 sq.ft. (51.0 sq.m.) approx.

White every attempt has been made to ensure the accuracy of the floorpian contained here, measurement of doors, windows, rooms and any other terms are approximate and on responsible y staten for any enterior positions and the state of the s