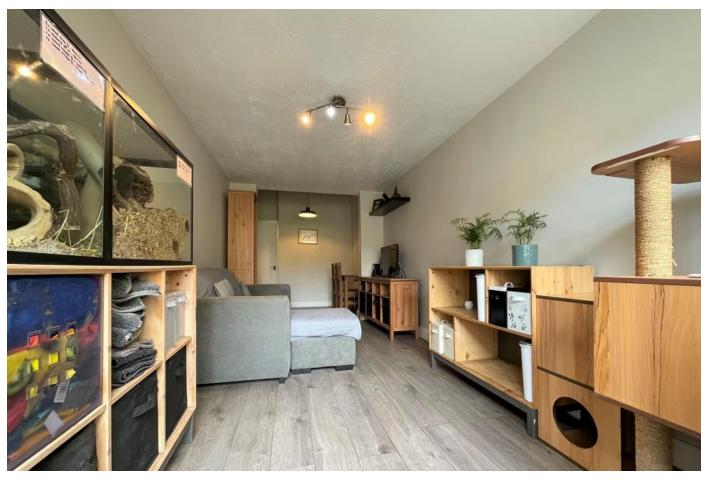

## 1 Bedroom Spacious 1 Bedroom Garden Flat located in South Norwood

Spacious Ground Floor 1 Bedroom Converted Flat with an unusually Large Rear Garden. Situated conveniently for Selhurst Station, Norwood Junction Overground, South Norwood Park and many local shops. Features; Spacious lounge / dining room with door out to the rear garden, Modern kitchen, Modern bathroom, Spacious bedroom, Gas central heating, Double glazed windows, Off street parking and a Large rear garden. Share of Freehold. Council Tax Band B. EPC Rating C. This is worth Viewing!

The current Vendors originally purchased the property after seeing the potential of the very large garden and good sized rooms the property has to offer.

LOUNGE / DINING ROOM 21' 5" x 9' 6" (6.55 m x 2,51m)