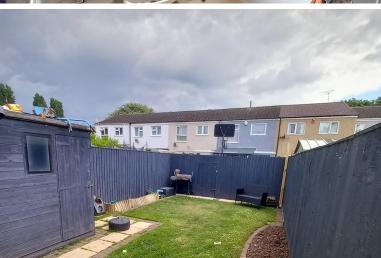

Fitted with a matching range of base and eye level units with worktop space over, sink with single drainer, Upvc Double Glazed window to rear, door leading to rear Garden.