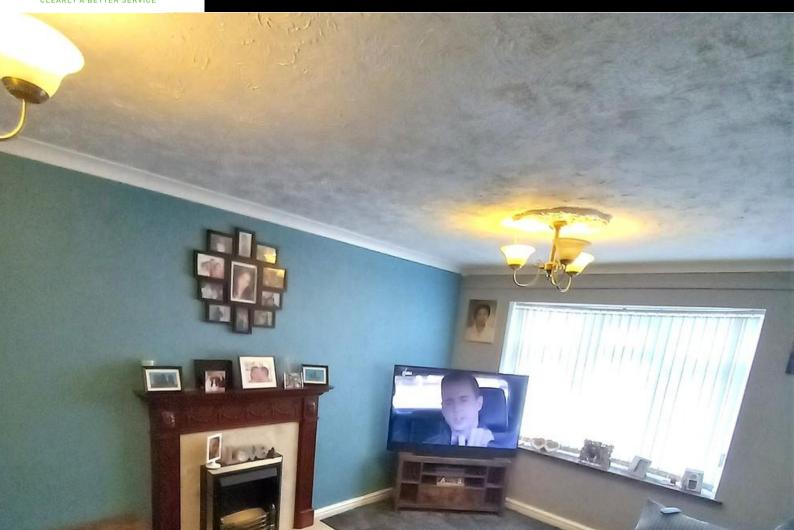

## wc

Window to front, fitted with two piece suite comprising, wash hand basin and low-level WC.

**Lounge** 4.87m (16') x 3.06m (10'1") Upvc Double glazed Window to front Various PowerPoints .

Kitchen/Diner 4.88m (16') x 3.02m (9'11")