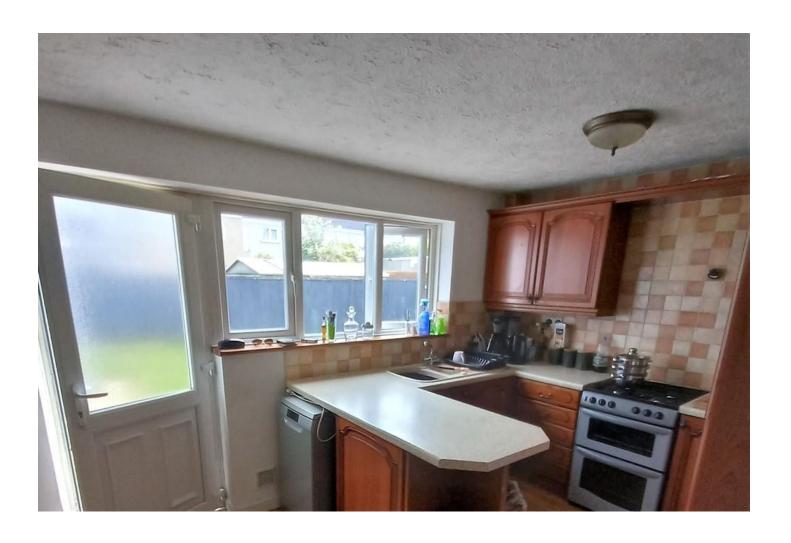

Fitted with a matching range of base and eye level units with worktop space over, sink with single drainer, Upvc Double Glazed window to rear, door leading to rear Garden.