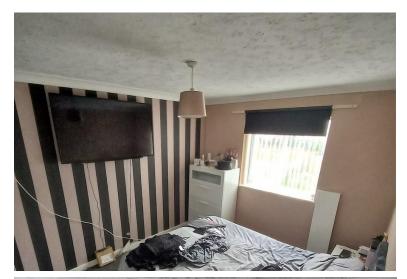

#### Landing

Storage cupboard, doors to

**Bedroom 1** 3.75m (12'4") x 2.93m (9'7")

Upvc Double Glazed Window to front, Various Power Points

**Bedroom 2** 3.97m (13') x 2.15m (7'1") Upvc Double Glazed Window to Rear, Various Power Points

**Bedroom 3** 2.63m (8'8") x 1.93m (6'4") Upvc Double Glazed Window to Rear, Various Power Points