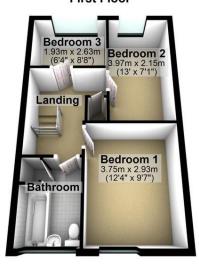

#### First Floor

#### Landing

Storage cupboard, doors to

**Bedroom 1** 3.75m (12'4") x 2.93m (9'7")

Upvc Double Glazed Window to front, Various Power Points

**Bedroom 2** 3.97m (13') x 2.15m (7'1") Upvc Double Glazed Window to Rear, Various Power Points

**Bedroom 3** 2.63m (8'8") x 1.93m (6'4") Upvc Double Glazed Window to Rear, Various Power Points

#### **Bathroom**

Fitted with three-piece suite comprising bath, wash hand basin and low-level WC, Upvc Double Glazed window to front, Storage cupboard,

Some or all information pertaining to this property may have been provided solely by the vendor, and although we always make every effort to verify the information provided to us, we strongly advise you to make further enquiries before continuing.