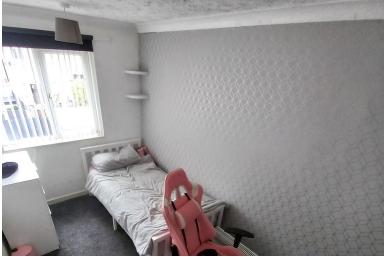

#### Landing

Storage cupboard, doors to

**Bedroom 1** 3.75m (12'4") x 2.93m (9'7")

Upvc Double Glazed Window to front, Various Power Points

**Bedroom 2** 3.97m (13') x 2.15m (7'1") Upvc Double Glazed Window to Rear, Various Power Points

**Bedroom 3** 2.63m (8'8") x 1.93m (6'4") Upvc Double Glazed Window to Rear, Various Power Points