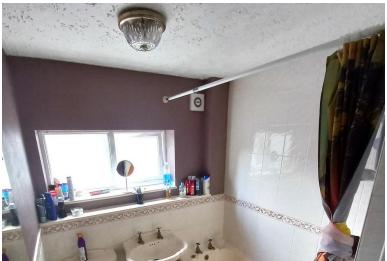

#### **Bathroom**

Fitted with three-piece suite comprising bath, wash hand basin and low-level WC, Upvc Double Glazed window to front, Storage cupboard,

Some or all information pertaining to this property may have been provided solely by the vendor, and although we always make every effort to verify the information provided to us, we strongly advise you to make further enquiries before continuing.