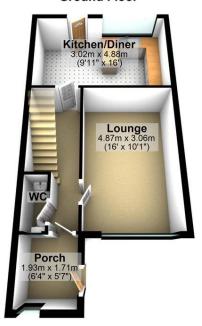

## **Ground Floor**

#### Porch

Entering via Upvc Double Glazed door Double glazed Upvc Window to front, door to:

# Hallway

Stairs, door to:

## wc

Window to front, fitted with two piece suite comprising, wash hand basin and low-level WC.

**Lounge** 4.87m (16') x 3.06m (10'1") Upvc Double glazed Window to front Various PowerPoints .

Kitchen/Diner 4.88m (16') x 3.02m (9'11")

Fitted with a matching range of base and eye level units with worktop space over, sink with single drainer, Upvc Double Glazed window to rear, door leading to rear Garden.

### **Ground Floor**