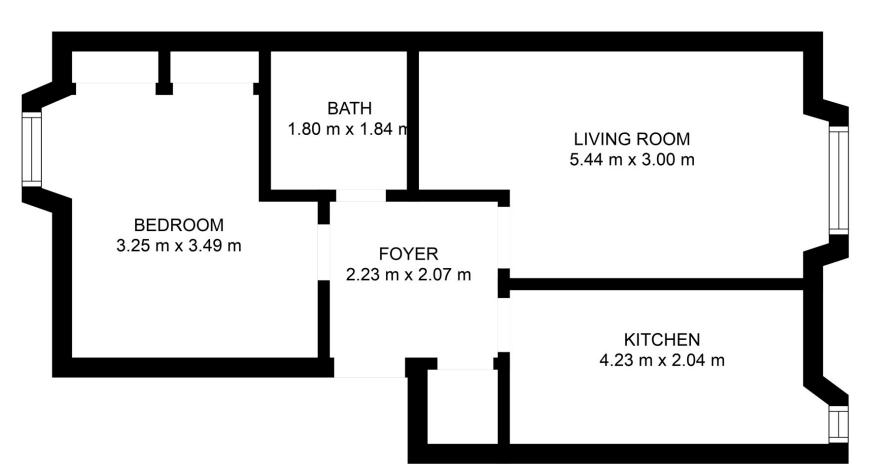

## FLAT 1A, 71 KING STREET, CRIEFF, PH7 3HB

Irving Geddes are delighted to offer for sale this spacious one bedroom first floor flat enjoying a central location within the ever popular market town of Crieff. Flat 1A is offered in move-in condition and is double-glazed throughout. The layout comprises; spacious HALL with storage, fitted KITCHEN, LIVING ROOM, large DOUBLE BEDROOM and BATHROOM.

Estimated areas
GLA FLOOR 1: 55 m², excluded 0 m²
Total GLA 55 m², total scanned area 55 m²

SIZES AND DIMENSIONS ARE APPROXIMATE, ACTUAL MAY VARY.

These particulars are believed to be correct, but their accuracy is not guaranteed and they do not form part of any contract. All measurements are approximate only.