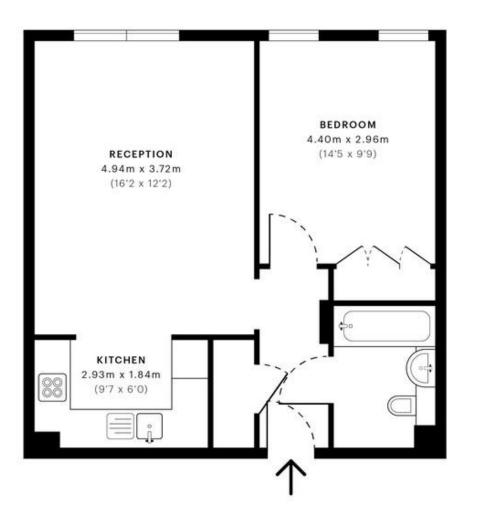

- One Bedroom
- Semi Open Plan Kitchen/Living Space
- Separate Bedroom
- Three piece Bathroom
- Fully Furnished

- Five Min Walk to Colindale Station
- EPC Rating C
- Available 13th June!

46.02 sqm / 495.36 sqft

- First Floor

Spec Verified floor plans are produced in accordance with

MONEY LAUNDERING REGULATIONS 2003: Intending purchasers will be asked to produce identification documentation at a later stage and we would ask for your co-operation in order that there will be no delay in agreeing the sale.