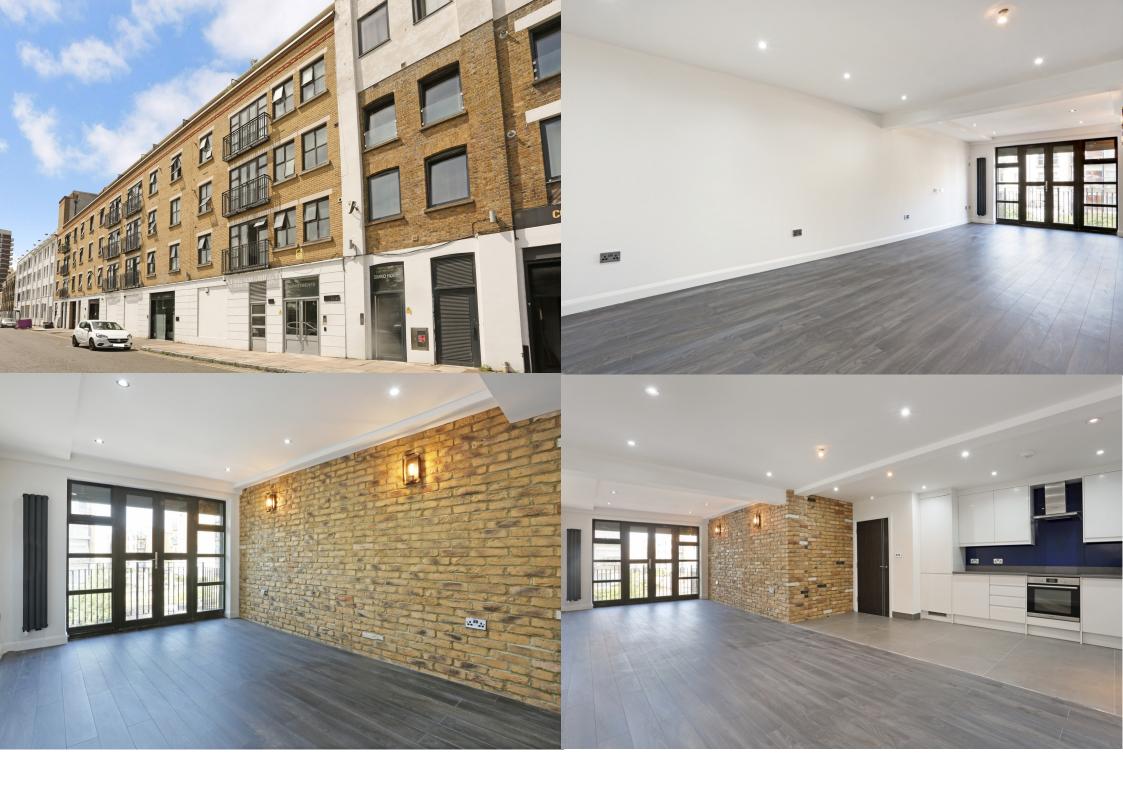

## £2,650 per calendar month

Net Lettings are pleased to offer this brand new two bedroom apartment, with views of Mile End Park. situated opposite. This impeccably presented two bedroom flat is finished to a high standard, with fully fitted appliances and furniture package. Situated over an impressive 930 square foot, the apartment boasts an open plan kitchen and living area, with exposed brickwork, two double bedrooms and two bathrooms.

- Brand New Apartment
- Exposed Brick
- Canal View
- Two Bedrooms
- Two Bathrooms
- Furniture Package Included
- 930 Square Foot
- Lift Access

Viewings by appointment only info@netlettings.com 0208 981 5551