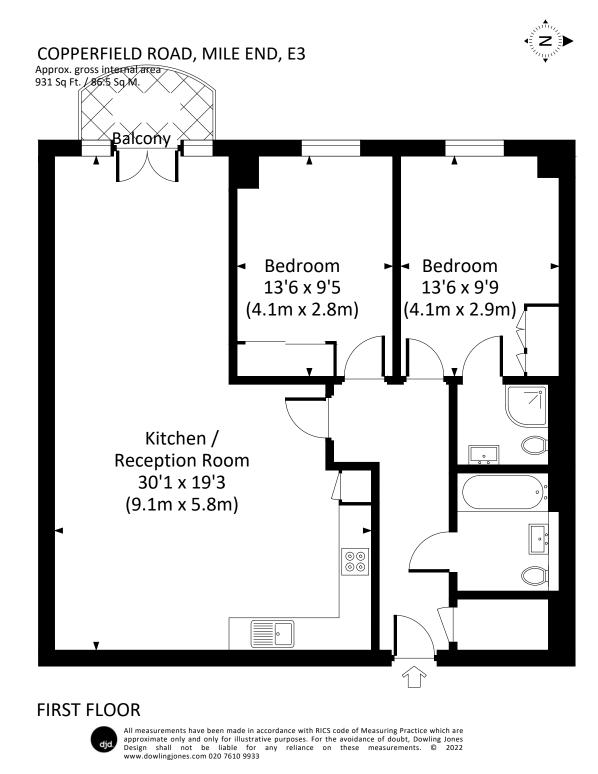

## £2,650 per calendar month

Net Lettings are pleased to offer this brand new two bedroom apartment, with views of Mile End Park. situated opposite. This impeccably presented two bedroom flat is finished to a high standard, with fully fitted appliances and furniture package. Situated over an impressive 930 square foot, the apartment boasts an open plan kitchen and living area, with exposed brickwork, two double bedrooms and two bathrooms.

- Brand New Apartment
- Exposed Brick
- Canal View
- Two Bedrooms
- Two Bathrooms
- Furniture Package Included
- 930 Square Foot
- Lift Access

Viewings by appointment only info@netlettings.com 0208 981 5551