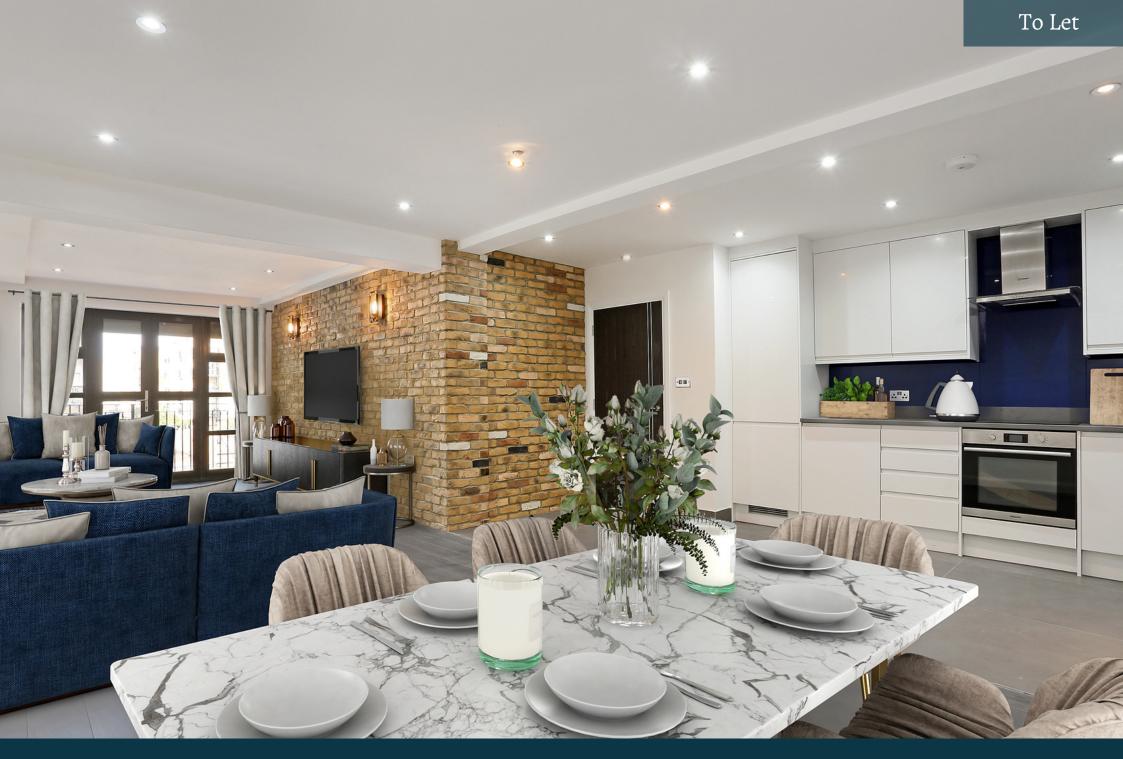

## £2,650 per calendar month

Net Lettings are pleased to offer this brand new two bedroom apartment, with views of Mile End Park. situated opposite. This impeccably presented two bedroom flat is finished to a high standard, with fully fitted appliances and furniture package. Situated over an impressive 930 square foot, the apartment boasts an open plan kitchen and living area, with exposed brickwork, two double bedrooms and two bathrooms.

- Brand New Apartment
- Exposed Brick
- Canal View
- Two Bedrooms
- Two Bathrooms
- Furniture Package Included
- 930 Square Foot
- Lift Access

Viewings by appointment only info@netlettings.com 0208 981 5551