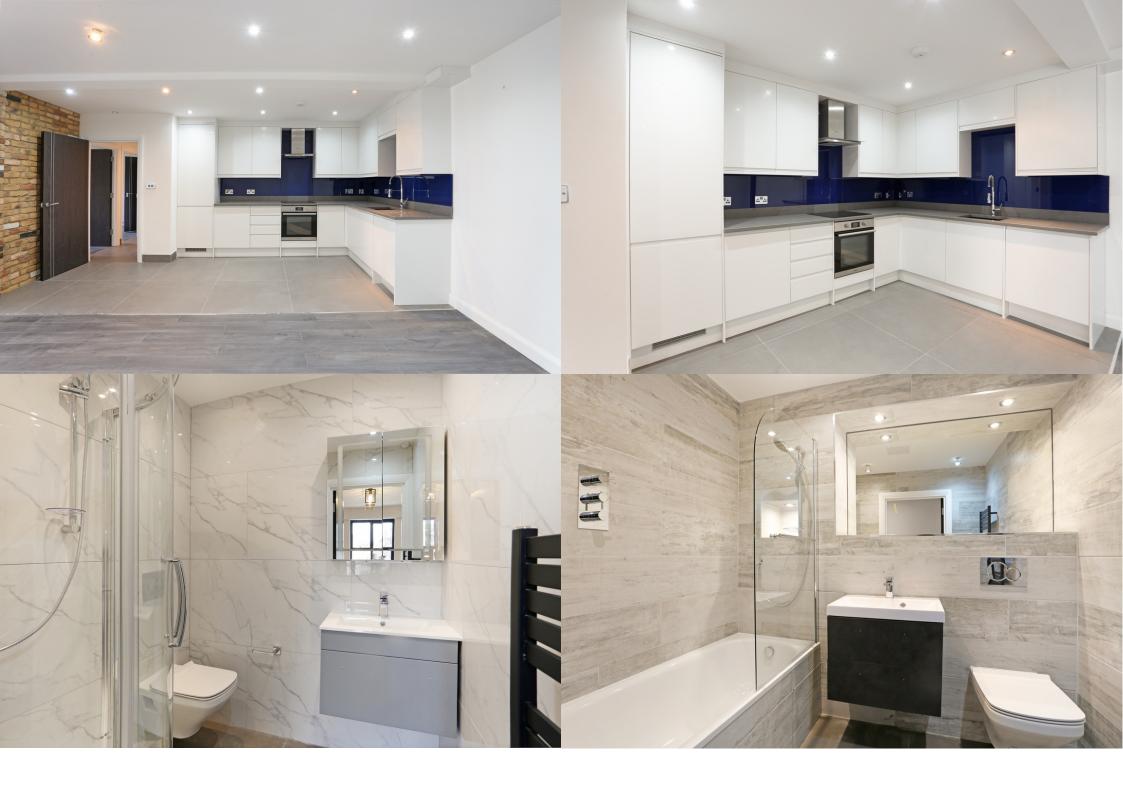

## £2,650 per calendar month

Net Lettings are pleased to offer this brand new two bedroom apartment, with views of Mile End Park. situated opposite. This impeccably presented two bedroom flat is finished to a high standard, with fully fitted appliances and furniture package. Situated over an impressive 930 square foot, the apartment boasts an open plan kitchen and living area, with exposed brickwork, two double bedrooms and two bathrooms.

- Brand New Apartment
- Exposed Brick
- Canal View
- Two Bedrooms
- Two Bathrooms
- Furniture Package Included
- 930 Square Foot
- Lift Access

Viewings by appointment only info@netlettings.com 0208 981 5551