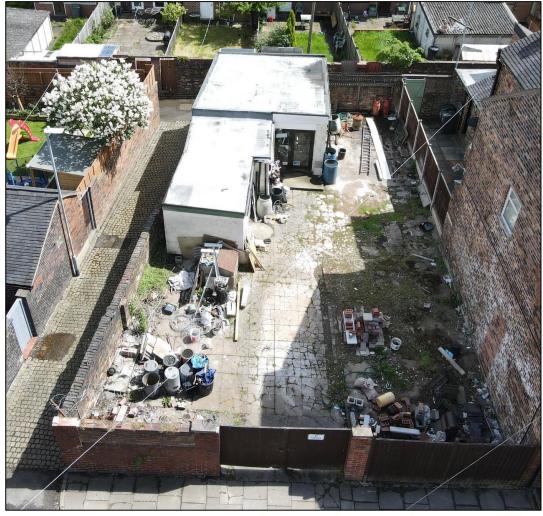

#### **GENERAL DESCRIPTION**

A level parcel of land previously used as a builder's yard with walled boundaries and gated access off Harris Street. The site is mainly finished in concrete paving and benefits from a single storey workshop extending to 401 sq ft (GIA). Previously used as a workshop/builder's yard the site would suit a wide range of commercial uses where secure outside storage in an urban location is required. Subject to planning, the site would also support a small residential development of either a single dwelling or pair of semi-detached houses.

#### SITE AREA

The site has a depth of 63'6" and a width of 38'0" and extends to 268 sq yards (0.06 acres)