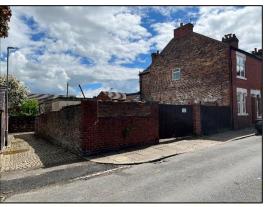

#### LOCATION

The site is located in a residential area within the northern part of Penkhull and is within approx. 500 yards of the A52. The A500 dual carriageway is approx.  $\frac{1}{2}$  a mile.