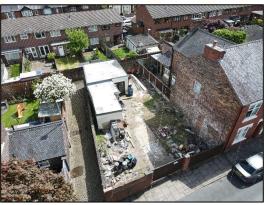

# 21a Harris Street

Penkhull, Stoke-on-Trent ST4 7EZ

- Securely walled builders' yard with gated access onto Harris Street
- Site area: 268 sq yards
- Would suit a range of commercial uses

RATING APPEALS

#### **GENERAL DESCRIPTION**

A level parcel of land previously used as a builder's yard with walled boundaries and gated access off Harris Street. The site is mainly finished in concrete paving and benefits from a single storey workshop extending to 401 sq ft (GIA). Previously used as a workshop/builder's yard the site would suit a wide range of commercial uses where secure outside storage in an urban location is required. Subject to planning, the site would also support a small residential development of either a single dwelling or pair of semi-detached houses.

#### SITE AREA

The site has a depth of 63'6" and a width of 38'0" and extends to 268 sq yards (0.06 acres)